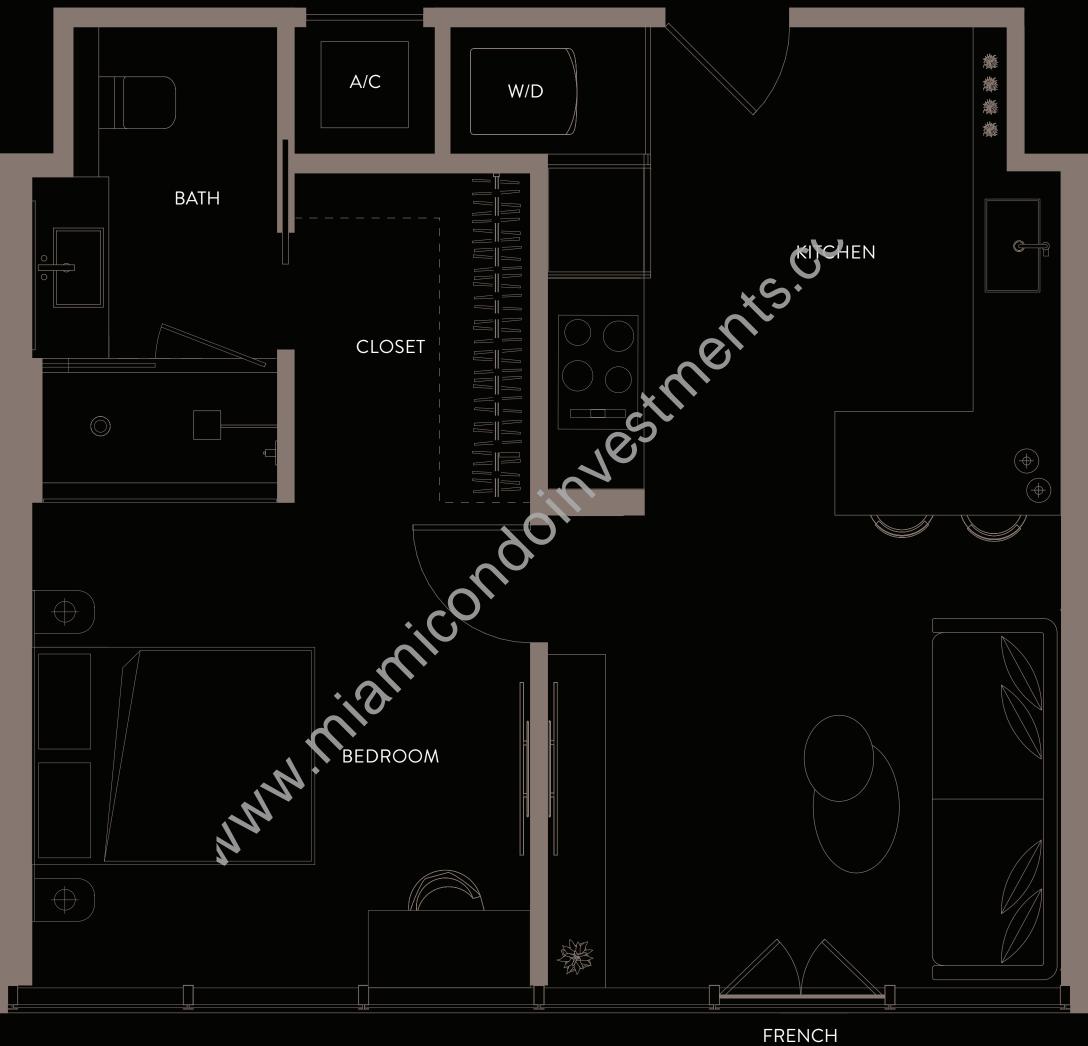

## **RESIDENCE 09**

1 BEDROOM | 1 BATH FLOORS 22-43

TOTAL AREA: 617 S.F. | 57.32 M<sup>2</sup>

THESE DRAWINGS ARE CONCEPTUAL ONLY AND ARE FOR THE CONVENIENCE OF THE EXTERIOR WALLS AND THE CENTERLINE OF INTERLINE OF INTERLINE OF INTERLINE OF INTERLINE OF INTERLINE OF INTERLINE STATED SQUARE FOOTAGES ARE RANGES FOR A PARTICULAR UNIT TYPE AND ARE MEASURED TO THE EXTERIOR BOUNDARIES OF THE EXTERIOR WALLS AND THE CENTERLINE OF INTERLINE AND CHANGES IT DEEMS DESIRABLE IN ITS SOLE AND ABSOLUTE DISCRETION AND WITHOUT NOTICE. THE FOREGOING MATTERS ARE FURTHER ADDRESSED IN THE PURCHASE AGREEMENT AND ANY ADDENDA THERETO AND THE CONDOMINIUM DOCUMENTS.

## BALCONY