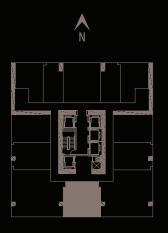

## **RESIDENCE 09**

1 BEDROOM | 1 BATH FLOORS 22-43

TOTAL AREA: 617 S.F. | 57.32 M<sup>2</sup>

THESE DRAWINGS ARE CONCEPTUAL ONLY AND ARE FOR THE CONVENIENCE OF THE EXTERIOR WALLS AND THE CENTERLINE OF INTERLINE OF INTERLINE OF INTERLINE OF INTERLINE OF INTERLINE OF INTERLINE STATED SQUARE FOOTAGES ARE RANGES FOR A PARTICULAR UNIT TYPE AND ARE MEASURED TO THE EXTERIOR BOUNDARIES OF THE EXTERIOR WALLS AND THE CENTERLINE OF INTERLINE AND CHANGES IT DEEMS DESIRABLE IN ITS SOLE AND ABSOLUTE DISCRETION AND WITHOUT NOTICE. THE FOREGOING MATTERS ARE FURTHER ADDRESSED IN THE PURCHASE AGREEMENT AND ANY ADDENDA THERETO AND THE CONDOMINIUM DOCUMENTS.