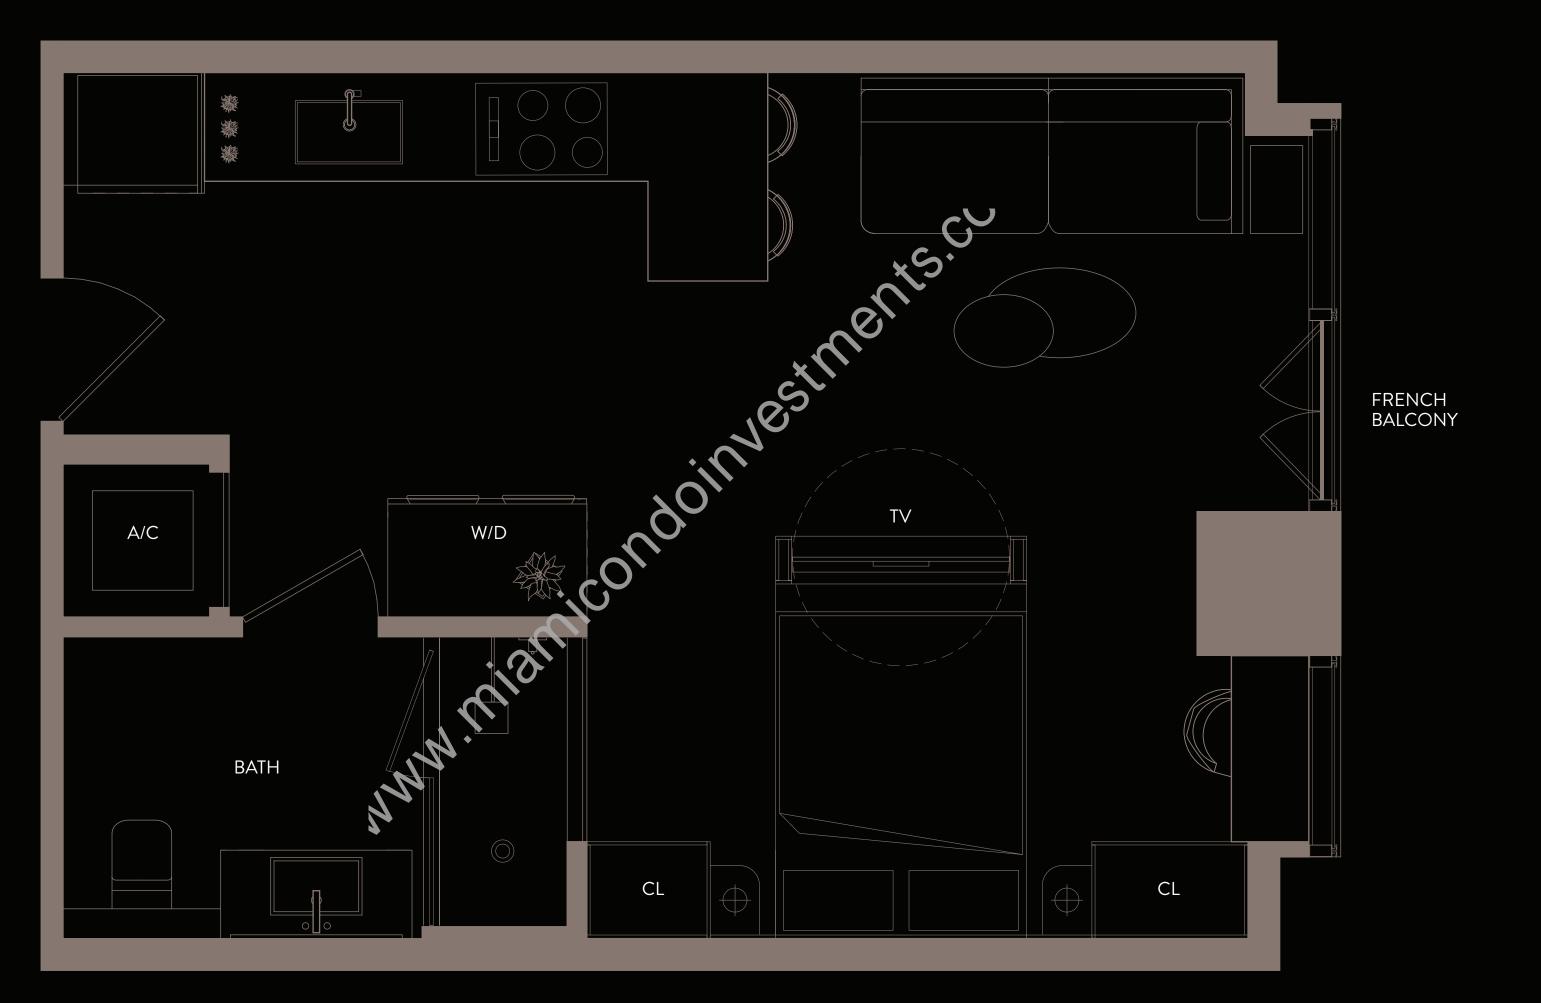

## **RESIDENCE 07**

STUDIO | 1 BATH FLOORS 22-43

TOTAL AREA: 504 S.F. | 46.82 M<sup>2</sup>

THESE DRAWINGS ARE CONCEPTUAL ONLY AND ARE FOR THE CONVENIENCE OF THE EXTERIOR WALLS AND THE CENTERLINE OF INTERLINE OF INTERLINE OF INTERLINE OF INTERLINE OF INTERLINE OF INTERLINE STATED SQUARE FOOTAGES ARE RANGES FOR A PARTICULAR UNIT TYPE AND ARE MEASURED TO THE EXTERIOR BOUNDARIES OF THE EXTERIOR WALLS AND THE CENTERLINE OF INTERLINE AND CHANGES IT DEEMS DESIRABLE IN ITS SOLE AND ABSOLUTE DISCRETION AND WITHOUT NOTICE. THE FOREGOING MATTERS ARE FURTHER ADDRESSED IN THE PURCHASE AGREEMENT AND ANY ADDENDA THERETO AND THE CONDOMINIUM DOCUMENTS.