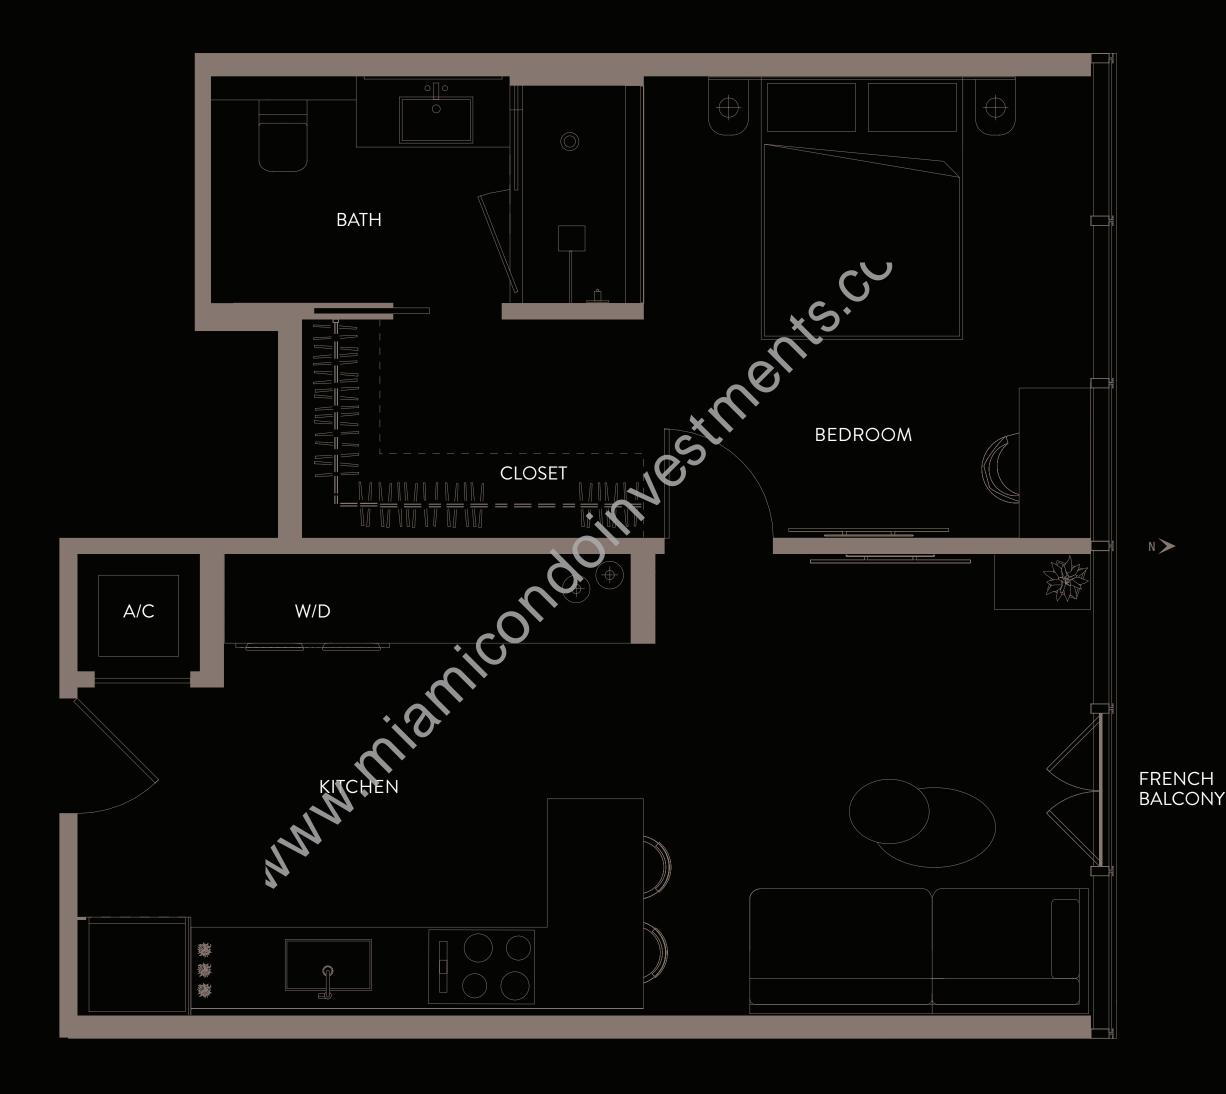

## RESIDENCE 03

1 BEDROOM | 1 BATH FLOORS 14-16, 22-43

TOTAL AREA: 633 S.F. | 58.81 M<sup>2</sup>

THESE DRAWINGS ARE CONCEPTUAL ONLY AND ARE FOR THE CONVENIENCE OF REFERENCE. THEY SHOULD NOT BE RELIED UPON AS REPRESENTATIONS, EXPRESS OR IMPLIED, OF THE EXTERIOR BOUNDARIES OF THE EXTERIOR WALLS AND THE CENTERIOR OF UNIT TYPES AND MAY NOT DEPICT ACTUAL UNITS. STATED SQUARE FOOTAGES ARE RANGES FOR A PARTICULAR UNIT TYPE AND ARE MEASURED TO THE EXTERIOR BOUNDARIES OF THE EXTERIOR WALLS AND THE CENTERLINE OF INTERIOR DEMISING WALLS AND THE CENTERLINE OF INTERIOR DEMISING WALLS AND EXCLUDES THE INTERIOR AND/OR THE PROSPECTUS (WHICH GENERALLY ONLY INCLUDES THE INTERIOR AND/OR THE PROSPECTUS (WHICH GENERALLY ONLY INCLUDES THE INTERIOR AND/OR THE PROSPECTUS (WHICH GENERALLY ONLY INCLUDES THE INTERIOR AND/OR THE PROSPECTUS (WHICH GENERALLY ONLY INCLUDES THE INTERIOR AND/OR THE PROSPECTUS (WHICH GENERALLY ONLY INCLUDES THE INTERIOR AND/OR THE PROSPECTUS (WHICH GENERALLY ONLY INCLUDES THE INTERIOR AND/OR THE PROSPECTUS IS LESS THAN THE SQUARE FOOTAGE REFLECTED HERE, DEPICTIONS OF APPLIANCES, DEPICIENT ON AND/OR THE PROSPECTUS (WHICH GENERALLY ONLY INCLUDES THE INTERIOR AND ANY ADDENDA THERETO FOR THE UNIT AS DEFINING IN THE DECLARATION AND/OR THE PROSPECTUS (WHICH GENERALLY ONLY INCLUDES THE INTERIOR AND ANY ADDENDA THE CONCEPTUAL ONLY AND ARE NON AND EXCLUDES THE INTERIOR AND ANY ADDENDA THERETO FOR THE UNIT AS DEFINING IN THE DECLARATION AND/OR THE PROSPECTUS (WHICH GENERALLY ONLY AND ARE NON ANY ADDENDA THERETO FOR THE UNIT. CONSULTYOUR PURCHASE AGREEMENT AND ANY ADDENDA THERETO FOR THE UNIT. CONSULTYOUR PURCHASE AGREEMENT AND ANY ADDENDA THERETO FOR THE ITEMS INCLUDED WITH THE UNIT. DIMENSIONS AND SQUARE FOOTAGE ARE APPROXIMATE, WILL VARY WITH SPECIFIC UNIT TYPE AND MAY VARY WITH ACTUAL CONSTRUCTION. ADDITIONALLY, MEASUREMENTS OF DETAIL OF REFERENCE. THE NOT ANY ADDENDA THERETO FOR THE ITEMS INCLUDED WITH THE UNIT. DIMENSIONS AND SQUARE FOOTAGE ARE APPROXIMATE, WILL VARY WITH SPECIFIC UNIT TYPE AND MAY VARY WITH ACTUAL CONSTRUCTION. ADDITIONALLY, MEASUREMENTS OF ROOM (AS IF THE ROOM WERE A PERFECT RECT