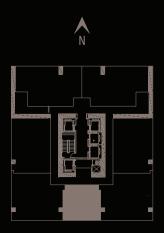

## UPPER RESIDENCE 05

1BEDROOM | 1BATH FLOORS 44-49

TOTAL AREA: 617 S.F. | 57.32 M<sup>2</sup>

FRENCH BALCONY

THESE DRAWINGS ARE CONCEPTUAL ONLY AND ARE FOR THE CONVENIENCE OF REFERENCE. THEY SHOULD NOT BE RELIED UPON AS REPRESENTATIONS, EXPRESS OR IMPLIED, OF THE FINAL DETAIL UNIT TYPE AND ARE MEASURED TO THE EXTERIOR BOUNDARIES OF THE EXTERIOR WALLS AND THE CENTERLINE OF INTERIOR DEMISTING WALLS AND LOCAL UNITS. STATED SQUARE FOOTAGES ARE RANGES FOR A PARTICULAR UNIT TYPE AND ARE MEASURED TO THE EXTERIOR BOUNDARIES OF THE EXTERIOR WALLS AND THE EXTERIOR WALLS AND THE PROSPECTUS IS LESS THAN THE DECLARATION AND/OR THE PROSPECTUS IS LESS THAN THE SQUARE FOOTAGE REFLECTED HERE, DEPICTIONS OF APPLIANCES, PLUMBING FIXTURES, EQUIPMENT, COUNTERS, SOFFITS, FLOOR COVERINGS AND OTHER MATTERS OF DETAIL ARE CONCEPTUAL ONLY AND ARE NOT NECESSARILY INCLUDED IN THE UNIT. DIMENSIONS AND SQUARE FOOTAGE ARE APPROXIMATE, WILL VARY WITH SPECIFIC UNIT TYPE AND MAY VARY WITH ACTUAL CONSTRUCTION. ADDITIONALLY, MEASUREMENTS OF ROOMS SET FORTH ON ANY AND CHANGES IT DEEMS DESIRABLE IN ITS SOLE AND ABSOLUTE DISCRETION AND WITHOUT NOTICE. THE FOREGOING MATTERS ARE FURTHER ADDRESSED IN THE PURCHASE AGREEMENT AND ANY ADDENDA THERETO AND THE CONDOMINIUM DOCUMENTS.