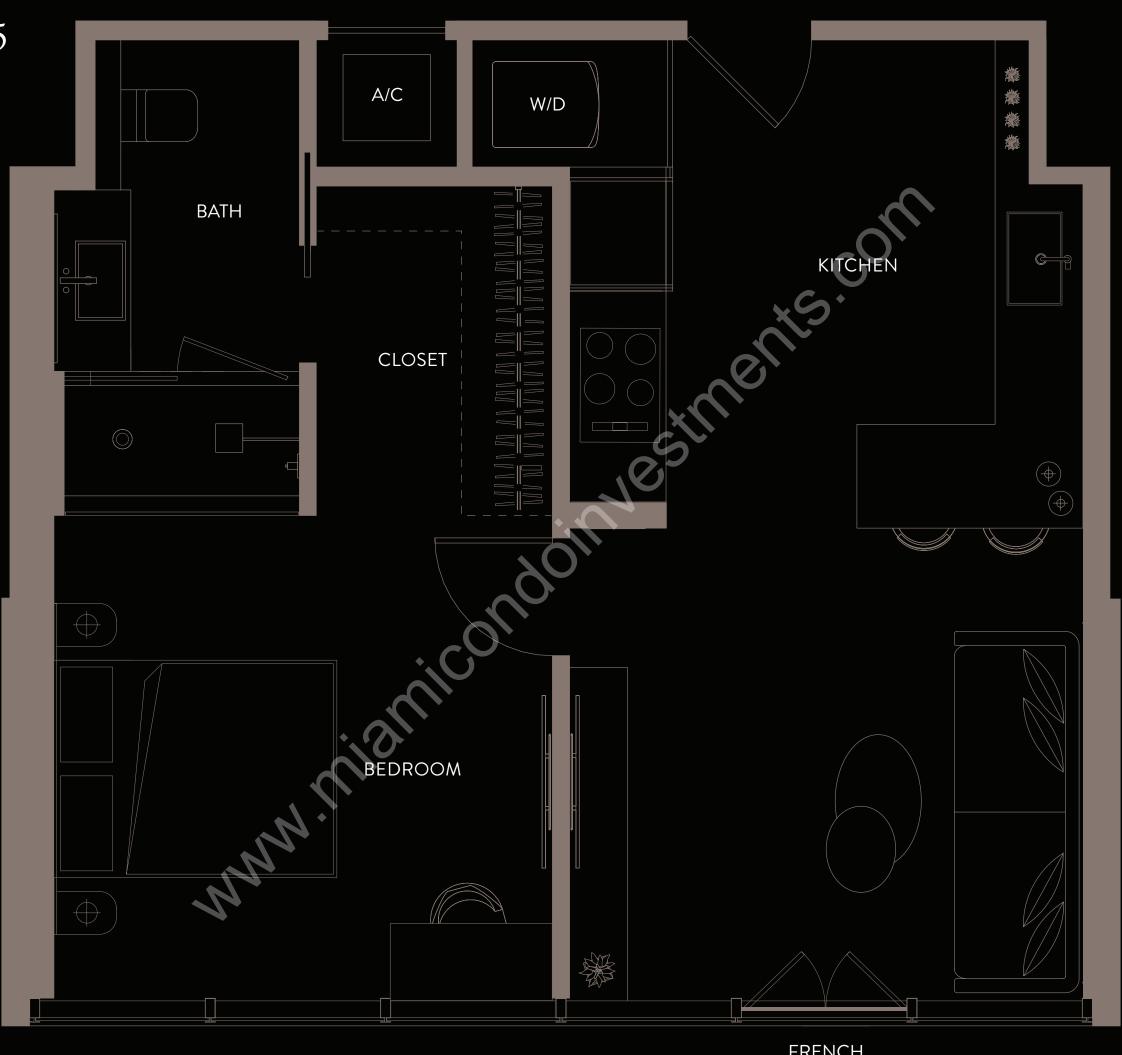

## UPPER RESIDENCE 05

1BEDROOM | 1BATH FLOORS 44-49

TOTAL AREA: 617 S.F. | 57.32 M<sup>2</sup>

FRENCH BALCONY

THESE DRAWINGS ARE CONCEPTUAL ONLY AND ARE FOR THE CONVENIENCE OF REFERENCE. THEY SHOULD NOT BE RELIED UPON AS REPRESENTATIONS, EXPRESS OR IMPLIED, OF THE FINAL DETAIL UNIT TYPE AND ARE MEASURED TO THE EXTERIOR BOUNDARIES OF THE EXTERIOR WALLS AND THE CENTERLINE OF INTERIOR DEMISTING WALLS AND LOCAL UNITS. STATED SQUARE FOOTAGES ARE RANGES FOR A PARTICULAR UNIT TYPE AND ARE MEASURED TO THE EXTERIOR BOUNDARIES OF THE EXTERIOR WALLS AND THE EXTERIOR WALLS AND THE PROSPECTUS IS LESS THAN THE DECLARATION AND/OR THE PROSPECTUS IS LESS THAN THE SQUARE FOOTAGE REFLECTED HERE, DEPICTIONS OF APPLIANCES, PLUMBING FIXTURES, EQUIPMENT, COUNTERS, SOFFITS, FLOOR COVERINGS AND OTHER MATTERS OF DETAIL ARE CONCEPTUAL ONLY AND ARE NOT NECESSARILY INCLUDED IN THE UNIT. DIMENSIONS AND SQUARE FOOTAGE ARE APPROXIMATE, WILL VARY WITH SPECIFIC UNIT TYPE AND MAY VARY WITH ACTUAL CONSTRUCTION. ADDITIONALLY, MEASUREMENTS OF ROOMS SET FORTH ON ANY AND CHANGES IT DEEMS DESIRABLE IN ITS SOLE AND ABSOLUTE DISCRETION AND WITHOUT NOTICE. THE FOREGOING MATTERS ARE FURTHER ADDRESSED IN THE PURCHASE AGREEMENT AND ANY ADDENDA THERETO AND THE CONDOMINIUM DOCUMENTS.