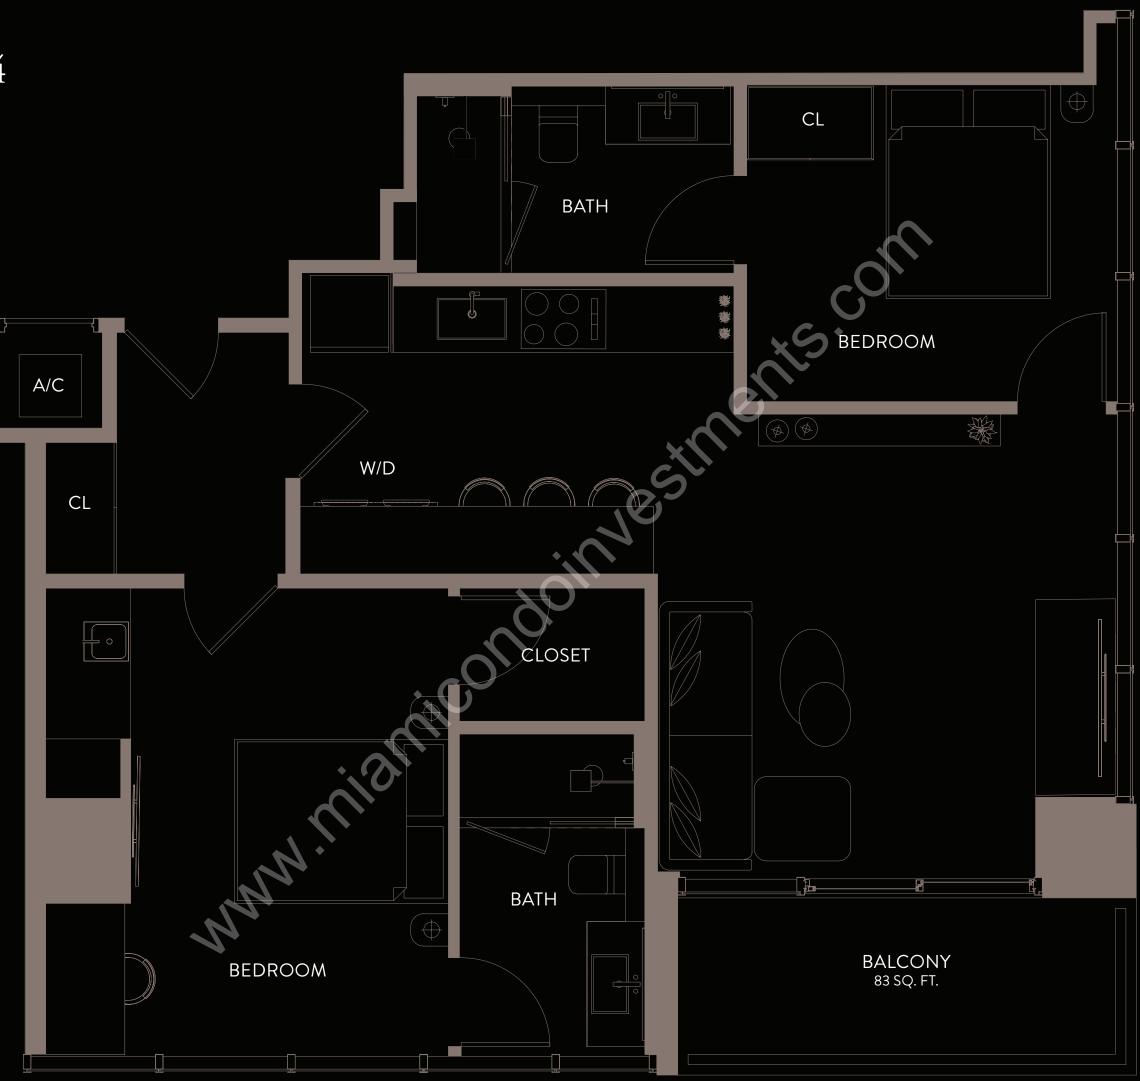

## **UPPER RESIDENCE 04**

2 BEDROOMS | 2 BATHS FLOORS 44-49

A/C AREA: TERRACE AREA: TOTAL AREA:

977 S.F. | 90.76 M<sup>2</sup> 83 S.F. | 7.71 M<sup>2</sup> 1,060 S.F. | 98.47 M<sup>2</sup>

**C** THESE DRAWINGS ARE CONCEPTUAL ONLY AND ARE FOR THE CONVENIENCE OF REFERENCE. THEY SHOULD NOT BE RELIED UPON AS REPRESENTATIONS, EXPRESS OR IMPLIED, OF THE FINAL DETAIL OF THE RESIDENCES. UNITS SHOWN ARE EXAMPLES OF UNIT TYPES AND MAY NOT DEPICT ACTUAL UNIT. <u>STATED SQUARE FOOTAGES ARE RANGES FOR A PARTICULAR UNIT TYPE AND ARE MEASURED TO THE EXTERIOR BOUNDARIES OF THE EXTERIOR WALLS AND THE CENTERLINE OF INTERIOR DEMISING WALLS AND THE CENTERLINE OF INTERIOR SHOWN ARE EXAMPLES OF UNIT TYPES AND MAY NOT DEPICT ACTUAL UNIT. <u>STATED SQUARE FOOTAGES ARE RANGES FOR A PARTICULAR UNIT TYPE AND ARE MEASURED TO THE EXTERIOR BOUNDARIES OF THE EXTERIOR BOUNDARIES OF THE EXTERIOR WALLS AND THE CENTERLINE OF INTERIOR DEMISING WALLS AND LECIDED IN THE DECLARATION AND/OR THE PROSPECTUS (WHICH GENERALLY ONLY INCLUDES THE INTERIOR BETWEEN THE PROSPECTUS (WHICH GENERALLY ONLY INCLUDES THE INTERIOR BOUNDARIES OF THE FINAL DETAIL OF THE FINAL DETAIL OF THE FINAL DETAIL OF THE EXTERIOR WALLS AND THE CENTERLINE OF INTERIOR BOUNDARIES OF THE EXTERIOR WALLS AND DESCRIPTION AND DEFINITION OF THE "UNIT" SET FORTH IN THE DECLARATION AND/OR THE PROSPECTUS (WHICH GENERALLY ONLY INCLUDES THE INTERIOR BETWEEN THE PROSPECTUS (WHICH GENERALLY ONLY INCLUDES THE INTERIOR BETWEEN THE PROSPECTUS (WHICH GENERALLY ONLY INCLUDES THE INTERIOR BETWEEN THE PROSPECTUS (WHICH GENERALLY ONLY INCLUDES THE INTERIOR BETWEEN THE PROSPECTUS (WHICH GENERALLY ONLY INCLUDES THE INTERIOR BETWEEN THE PROSPECTUS (WHICH GENERALLY ONLY INCLUDES THE INTERIOR BETWEEN THE PROSPECTUS (WHICH GENERALLY ONLY INCLUDES THE INTERIOR BETWEEN THE PROSPECTUS (WHICH GENERALLY ONLY INCLUDES THE INTERIOR BETWEEN THE PROSPECTUS (WHICH GENERALLY ONLY INCLUDES THE INTERIOR BETWEEN THE PROSPECTUS (WHICH GENERALLY ONLY INCLUDES THE INTERIOR BETWEEN THE PROSPECTUS (WHICH GENERALLY ONLY INCLUDES THE INTERIOR BETWEEN THE PROSPECTUS (WHICH GENERALLY ONLY INCLUDES THE INTERIOR BETWEEN THE PROSPECTUS (WHICH GENERALLY ONLY AND ARE NOT INCLUDED IN THE PROSPECTUS (WHICH GENERALLY ONLY AND AR</u></u>