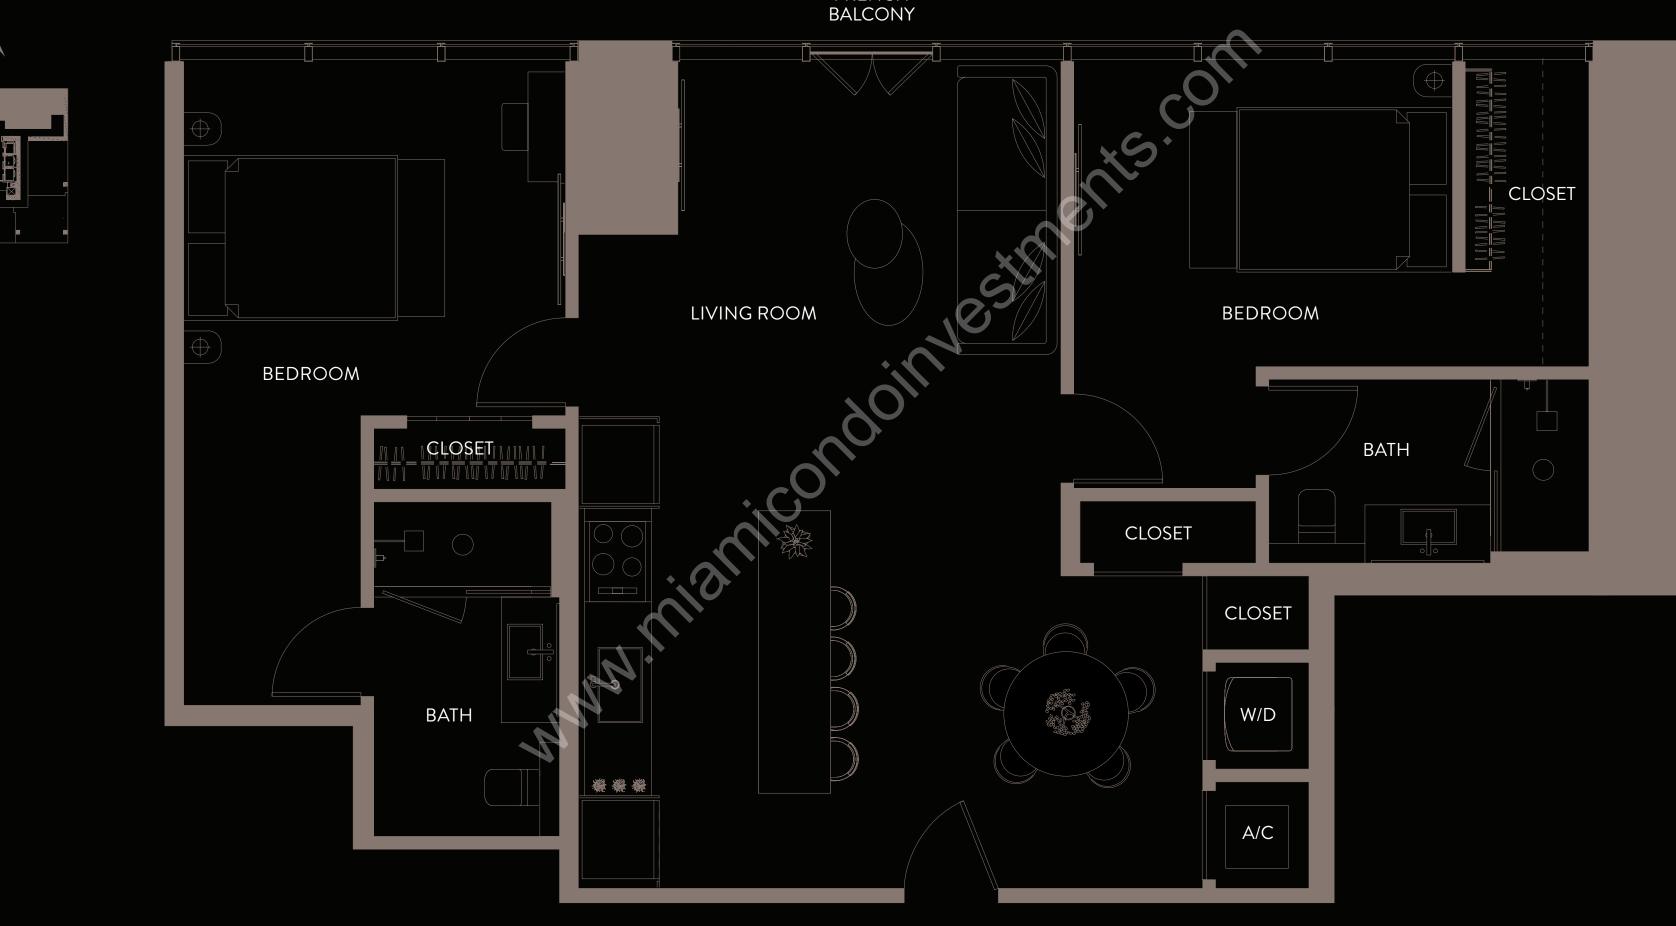

## **UPPER RESIDENCE 02**

2 BEDROOMS | 2 BATHS

FLOORS 44-49

TOTAL AREA: 1,169 S.F. | 108.60 M<sup>2</sup>

THESE DRAWINGS ARE CONCEPTUAL ONLY AND ARE FOR THE CONVENIENCE OF THE EXTERIOR WALLS AND THE CENTERLINE OF INTERLINE OF INTERLINE OF INTERLINE OF INTERLINE OF INTERLINE OF INTERLINE STATED SQUARE FOOTAGES ARE RANGES FOR A PARTICULAR UNIT TYPE AND ARE MEASURED TO THE EXTERIOR BOUNDARIES OF THE EXTERIOR WALLS AND THE CENTERLINE OF INTERLINE AND CHANGES IT DEEMS DESIRABLE IN ITS SOLE AND ABSOLUTE DISCRETION AND WITHOUT NOTICE. THE FOREGOING MATTERS ARE FURTHER ADDRESSED IN THE PURCHASE AGREEMENT AND ANY ADDENDA THERETO AND THE CONDOMINIUM DOCUMENTS.