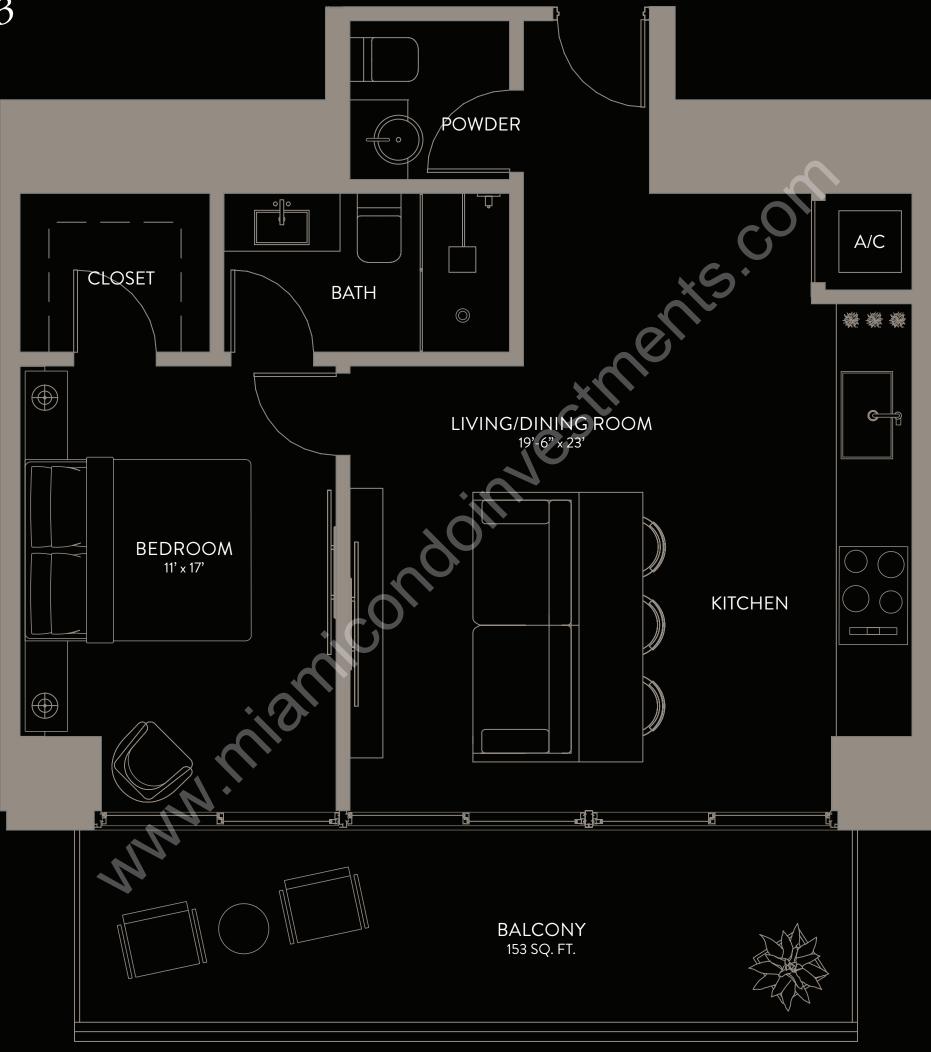

## SIGNATURE RESIDENCE 03

1 BEDROOM | 1.5 BATHS FLOORS 50-56

A/C AREA: TERRACE AREA:

TOTAL AREA:

870 S.F. | 80.82 M<sup>2</sup> 153 S.F. | 14.21 M<sup>2</sup> 1,123 S.F. | 104.33. M<sup>2</sup>

THESE DRAWINGS ARE CONCEPTUAL ONLY AND ARE FOR THE CONVENIENCE OF REFERENCE. THEY SHOULD NOT BE RELIED UPON AS REPRESENTATIONS, EXPRESS OR IMPLIED, OF THE FINAL DETAIL OF THE RESIDENCES. UNITS SHOWN ARE EXAMPLES OF UNIT TYPES AND MAY NOT DEPICT ACTUAL UNITS. <u>STATED SQUARE FOOTAGES ARE RANGES FOR A PARTICULAR UNIT TYPE AND ARE MEASURED TO THE EXTERIOR BOUNDARIES OF THE EXTERIOR BOUNDARIES OF THE EXTERIOR WALLS AND THE CENTERLINE OF INTERIOR DEMISING WALLS AND THE CENTERLINE OF INTERIOR DEMISING WALLS AND THE CENTERLINE OF INTERIOR STRUCTURAL COMPONENTS. THE AREA OF THE UNIT TYPE AND ARE MEASURED TO THE EXTERIOR BOUNDARIES OF THE EXTERIOR WALLS AND DEFINITION OF THE "UNIT" SET FORTH IN THE DECLARATION AND/OR THE PROSPECTUS (WHICH GENERALLY ONLY INCLUDES INTERIOR STRUCTURAL COMPONENTS). THE AREA OF THE UNIT AS DEFINED IN THE DECLARATION AND/OR THE PROSPECTUS IS LESS THAN THE SQUARE FOOTAGE REFLECTED HERE, DEPICTIONS OF APPLIANCES, POUNDA ON INTERNO DEVICIONS ON DEVICIOUS INTERIOR STRUCTURAL COMPONENTS). THE AREA OF THE UNIT AS DEFINED IN THE DECLARATION AND/OR THE PROSPECTUS IS LESS THAN THE SQUARE FOOTAGE REFLECTED HERE, DEPICTIONS OF APPLIANCES, POUNDA ON INTERNO DEVICIONS AND EXCLUDES INTERIOR STRUCTURAL COMPONENTS). THE AREA OF THE UNIT AS DEFINED IN THE DECLARATION AND/OR THE PROSPECTUS IS LESS THAN THE SQUARE FOOTAGE REFLECTED HERE, DEPICTIONS OF APPLIANCES, POUNDA ON INTERNO DEVICIONS AND EXCLUDES INTERIOR STRUCTURAL COMPONENTS. THE AREA OF THE UNIT AS DEFINING INTERNO DEVICIONS AND EXCLUDES INTERIOR STRUCTURAL COMPONENTS. THE AREA OF THE UNIT AS DEFINING INTERNO DEVICIONS AND DEVICITIONS OF DETAIL ON IN CLUDES INTERIOR SERVICES ON INTERNO DEVICIONS OF PROVINCES AND EXCLUDES INTERIOR SERVICES OF THE INTERIOR SERVICES OF THE INTERIOR SERVICES OF THE INTERIOR SERVICES OF THE INTERNO SERVICES OF THE INTERIOR SERVICES OF THE INTERIOR SERVICES OF THE INTERIOR SERVICES OF THE INTERNO SERVICE</u>