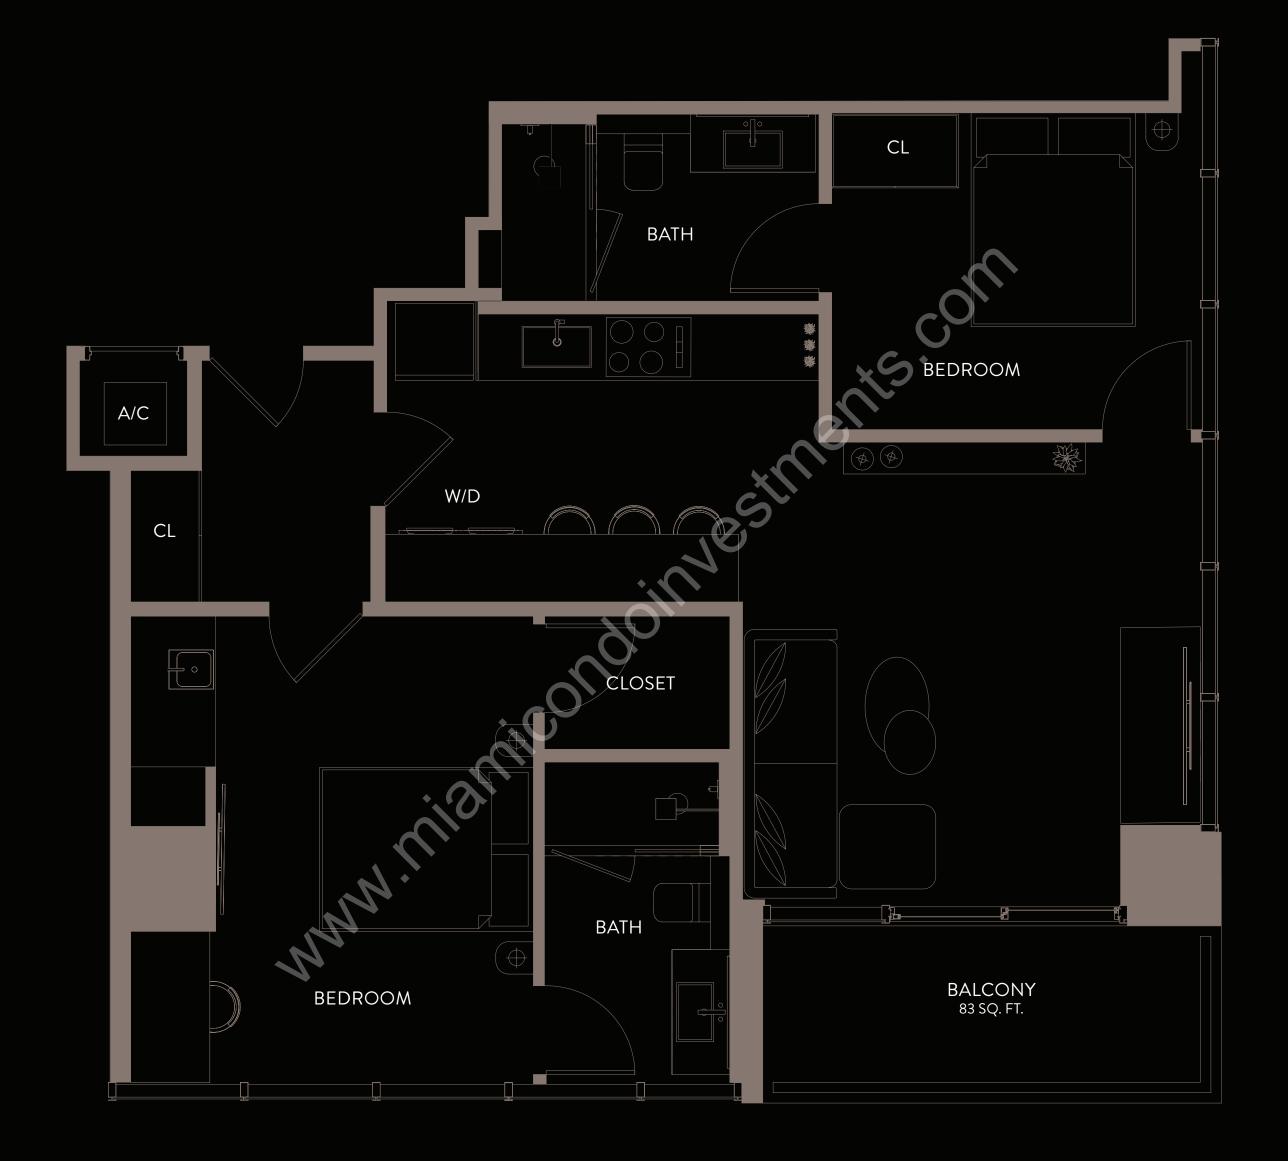

## RESIDENCE 08

2 BEDROOMS | 2 BATHS FLOORS 22-43

A/C AREA: 977 S.F. | 90.76 M<sup>2</sup> TERRACE AREA: 83 S.F. | 7.71 M<sup>2</sup> TOTAL AREA: 1,060 S.F. | 98.47 M<sup>2</sup>

THESE DRAWINGS ARE CONCEPTUAL ONLY AND ARE FOR THE CONVENIENCE OF REFERENCE. THEY SHOULD NOT BE RELIED UPON AS REPRESENTATIONS, EXPRESS OR IMPLIED, OF THE FINAL DETAIL UNIT TYPE AND ARE MEASURED TO THE EXTERIOR BOUNDARIES OF THE EXTERIOR WALLS AND THE CENTERLINE OF INTERIOR DEMISTING WALLS AND LOCAL UNITS. STATED SQUARE FOOTAGES ARE RANGES FOR A PARTICULAR UNIT TYPE AND ARE MEASURED TO THE EXTERIOR BOUNDARIES OF THE EXTERIOR WALLS AND THE EXTERIOR WALLS AND THE PROSPECTUS IS LESS THAN THE DECLARATION AND/OR THE PROSPECTUS IS LESS THAN THE SQUARE FOOTAGE REFLECTED HERE, DEPICTIONS OF APPLIANCES, PLUMBING FIXTURES, EQUIPMENT, COUNTERS, SOFFITS, FLOOR COVERINGS AND OTHER MATTERS OF DETAIL ARE CONCEPTUAL ONLY AND ARE NOT NECESSARILY INCLUDED IN EACH UNIT. DIMENSIONS AND SQUARE FOOTAGE ARE APPROXIMATE, WILL VARY WITH SPECIFIC UNIT TYPE AND MAY VARY WITH ACTUAL CONSTRUCTION. ADDITIONALLY, MEASUREMENTS OF ROOMS SET FORTH ON ANY AND CHANGES IT DEEMS DESIRABLE IN ITS SOLE AND ABSOLUTE DISCRETION AND WITHOUT NOTICE. THE FOREGOING MATTERS ARE FURTHER ADDRESSED IN THE PURCHASE AGREEMENT AND ANY ADDENDA THERETO AND THE CONDOMINIUM DOCUMENTS.