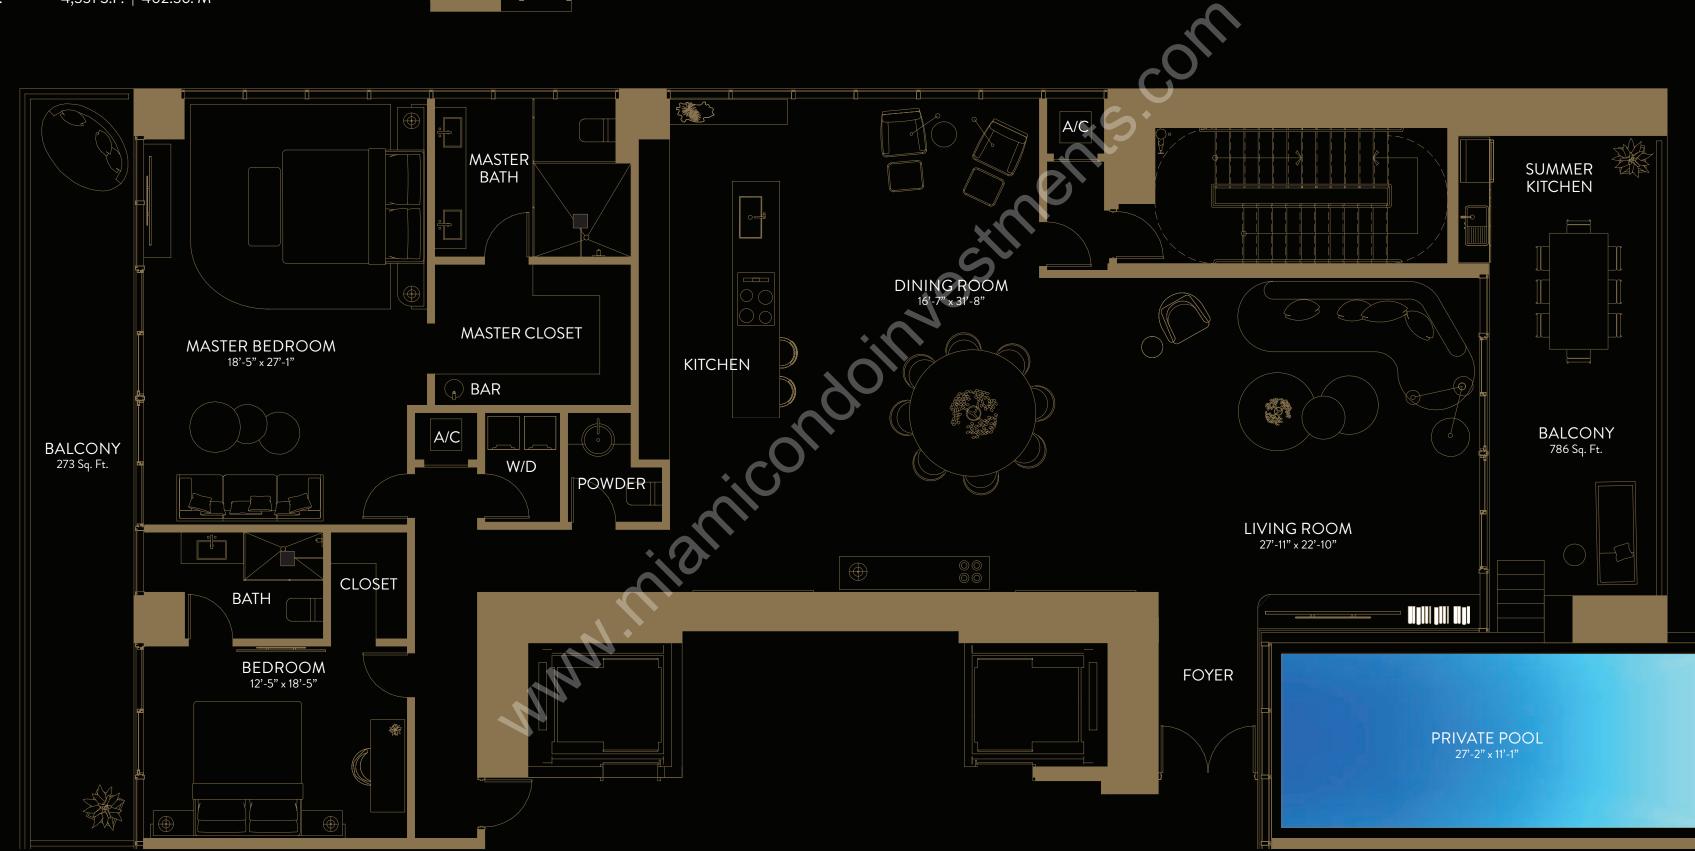

## PENTHOUSE 01

2 BEDROOMS | 2.5 BATHS FLOOR 60-61

| A/C AREA:     | 3,272 S.F. |
|---------------|------------|
| TERRACE AREA: | 1,059 S.F. |
| TOTAL AREA:   | 4,331 S.F. |

S.F. | 303.97 M<sup>2</sup> S.F. | 98.38 M<sup>2</sup> S.F. | 402.36. M<sup>2</sup>