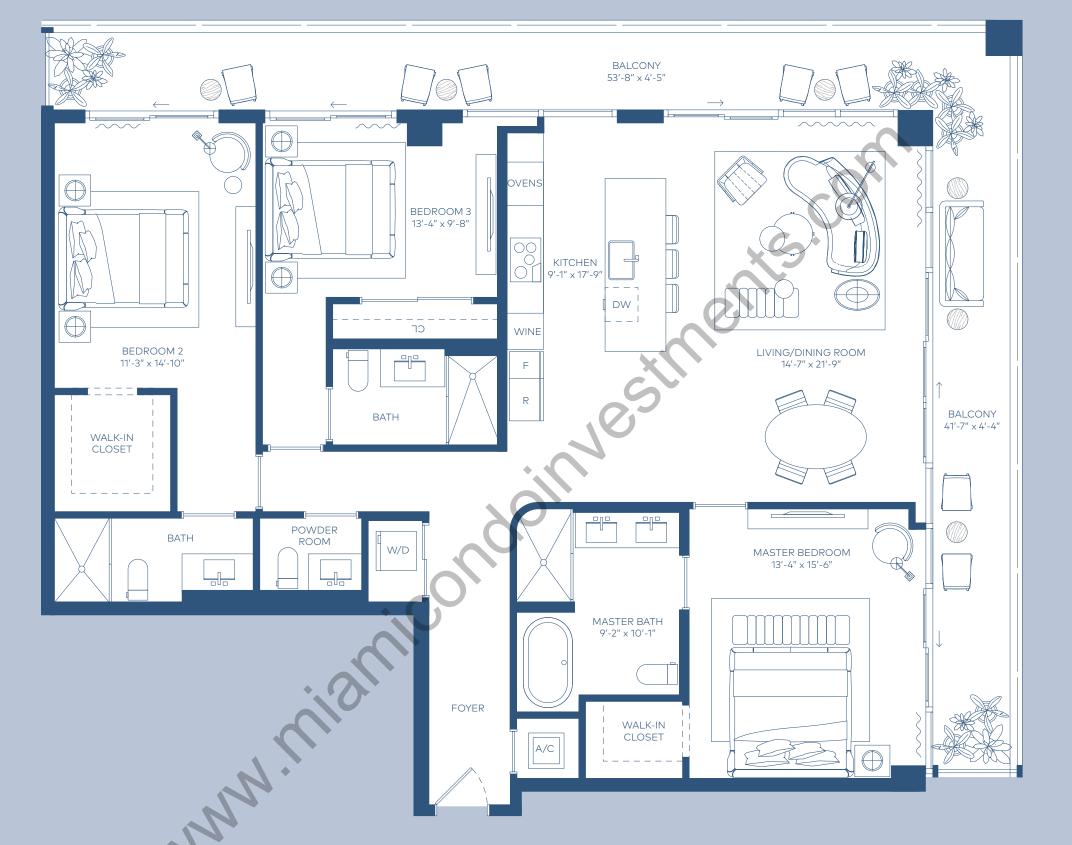

HIGHLIGHTS

3 Bedrooms 3 Bathrooms Powder Room

INDOOR AREA

1746 ft<sup>2</sup> 162 m<sup>2</sup>

OUTDOOR LIVING

475 ft<sup>2</sup> 44 m<sup>2</sup>

TOTAL AREA

2221 ft<sup>2</sup> 206 m<sup>2</sup>

Stated square footages and dimensions are measured to the exterior boundaries of the exterior walls and the centerline of interior demising walls and in fact vary from the square footage and dimensions that would be determined by using the description and definition of the "Unit" set forth in the Declaration (which generally only includes the interior airspace between the perimeter walls and excludes all interior structural components and other common elements). This method is generally used in sales materials and is provided to allow a prospective buyer to compare the Units with units in other condominium projects that utilize the same method. Measurements of rooms set forth on this floor plan are generally taken at the farthest points of each given room (os if the room were a perfect rectangle), without regard for any cutouts or variotingly, the area of the actual room will typically be smaller than the product obtained by multiplying the stated length and width. All dimensions are estimates which will vary with actual construction, and all floor plans, specifications and other development plans are subject to change and will not necessarily accurately reflect the final plans and specifications for the development.