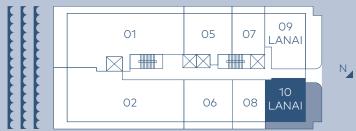

## 10 LANAI

HIGHLIGHTS

1Bedroom 1Bathroom

INDOOR AREA

815 ft<sup>2</sup> 76 m<sup>2</sup>

OUTDOOR LIVING

460ft<sup>2</sup> 43 m<sup>2</sup>

TOTAL AREA