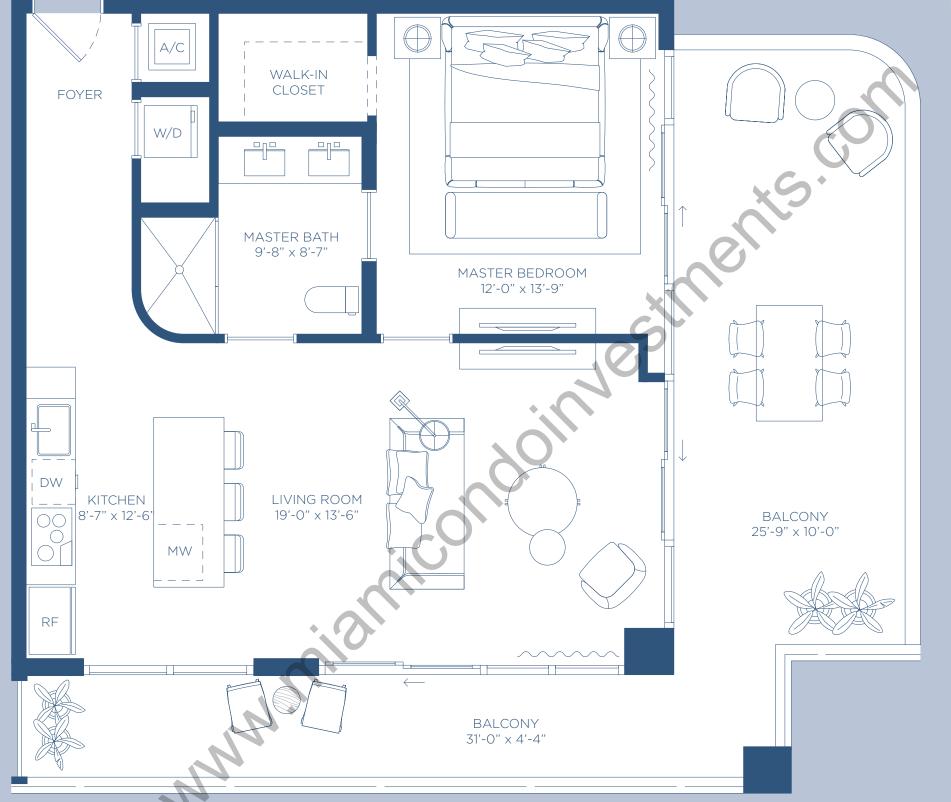

## 10 LANAI

HIGHLIGHTS

1Bedroom 1Bathroom

INDOOR AREA

815 ft<sup>2</sup> 76 m<sup>2</sup>

OUTDOOR LIVING

460ft<sup>2</sup> 43 m<sup>2</sup>

TOTAL AREA

1275 ft<sup>2</sup> 118 m<sup>2</sup>

Stated square footages and dimensions are measured to the exterior boundaries of the exterior walls and the centerline of interior demising walls and in fact vary from the square footage and dimensions that would be determined by using the description and definition of the "Unit" set forth in the Declaration (which generally only includes the interior airspace between the perimeter walls and excludes all interior structural components and other common elements). This method is generally used in sales materials and is provided to allow a prospective buyer to compare the Units with units in other condominium projects that utilize the same method. Measurements of rooms set forth on this floor plan are generally taken at the farthest points of each given room (as if the room were a perfect rectangle), without regard for any cutouts or variations. Accordingly, the area of the actual room will typically be smaller than the product obtained by multiplying the stated length and width. All dimensions are estimates which will vary with actual construction, and all floor plans, specifications and other development. §