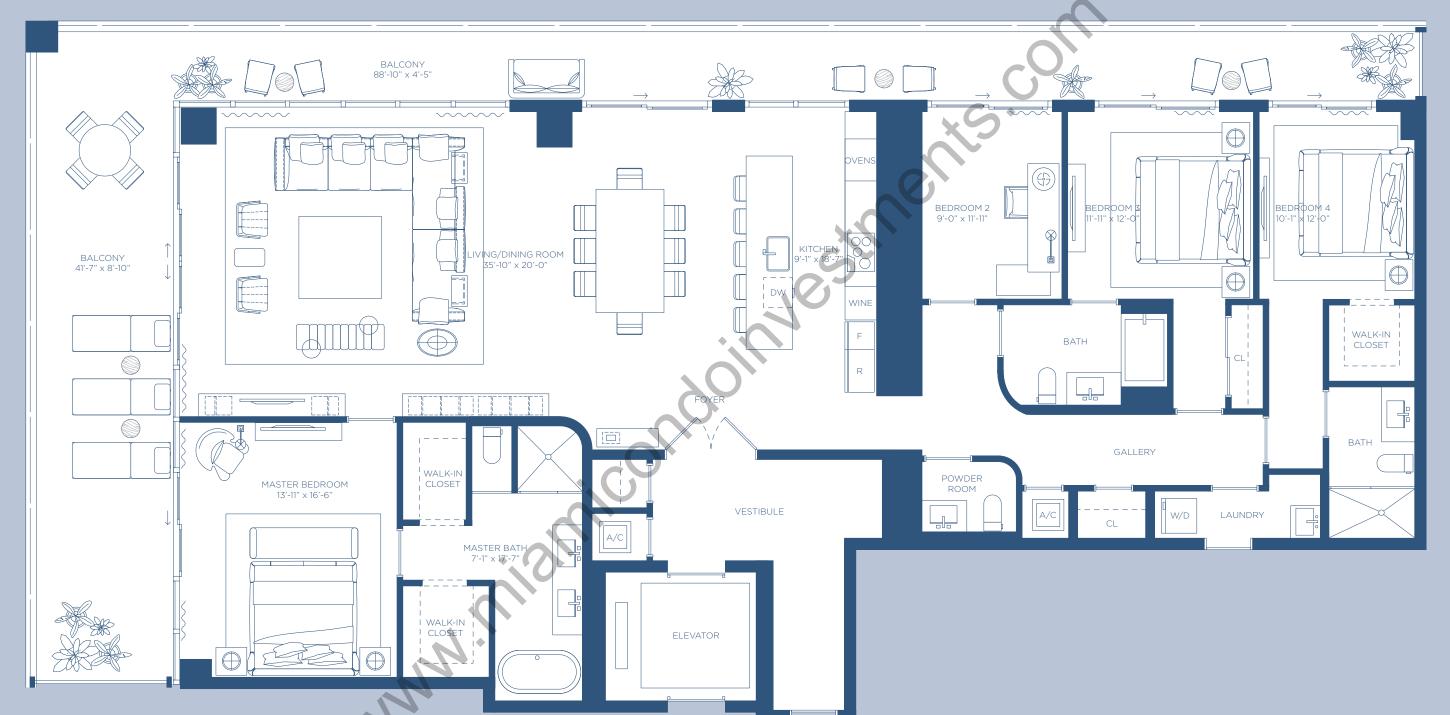

HIGHLIGHTS 4 Bedrooms 3 Bathrooms **Powder Room** 

INDOOR AREA 2655 ft<sup>2</sup> 247 m<sup>2</sup>

815 ft<sup>2</sup> 76 m<sup>2</sup>

OUTDOOR LIVING TOTAL AREA 3470 ft<sup>2</sup> 322 m<sup>2</sup>

Stated square footages and dimensions are measured to the exterior boundaries of the exterior walls and the centerline of interior demising walls and in fact vary from the square footage and dimensions that would be determined by using the description and definition of the "Unit" set forth in the Declaration (which generally only includes the interior airspace between the perimeter walls and excludes all interior structural components and other common elements). This method is generally used in sales materials and is provided to allow a prospective buyer to compare the Units with units in other condominium projects that utilize the same method. Measurements of rooms set forth on this floor plan are generally taken at the farthest points of each given room (as if the room were a perfect rectangle), without regard for any cutouts or variations. Accordingly, the area of the actual room will typically be smaller than the product obtained by multiplying the stated length and width. All dimensions are estimates which will vary with actual construction, and all floor plans, specifications and other development plans are subject to change and will not necessarily accurately reflect the final plans and specifications for the development.