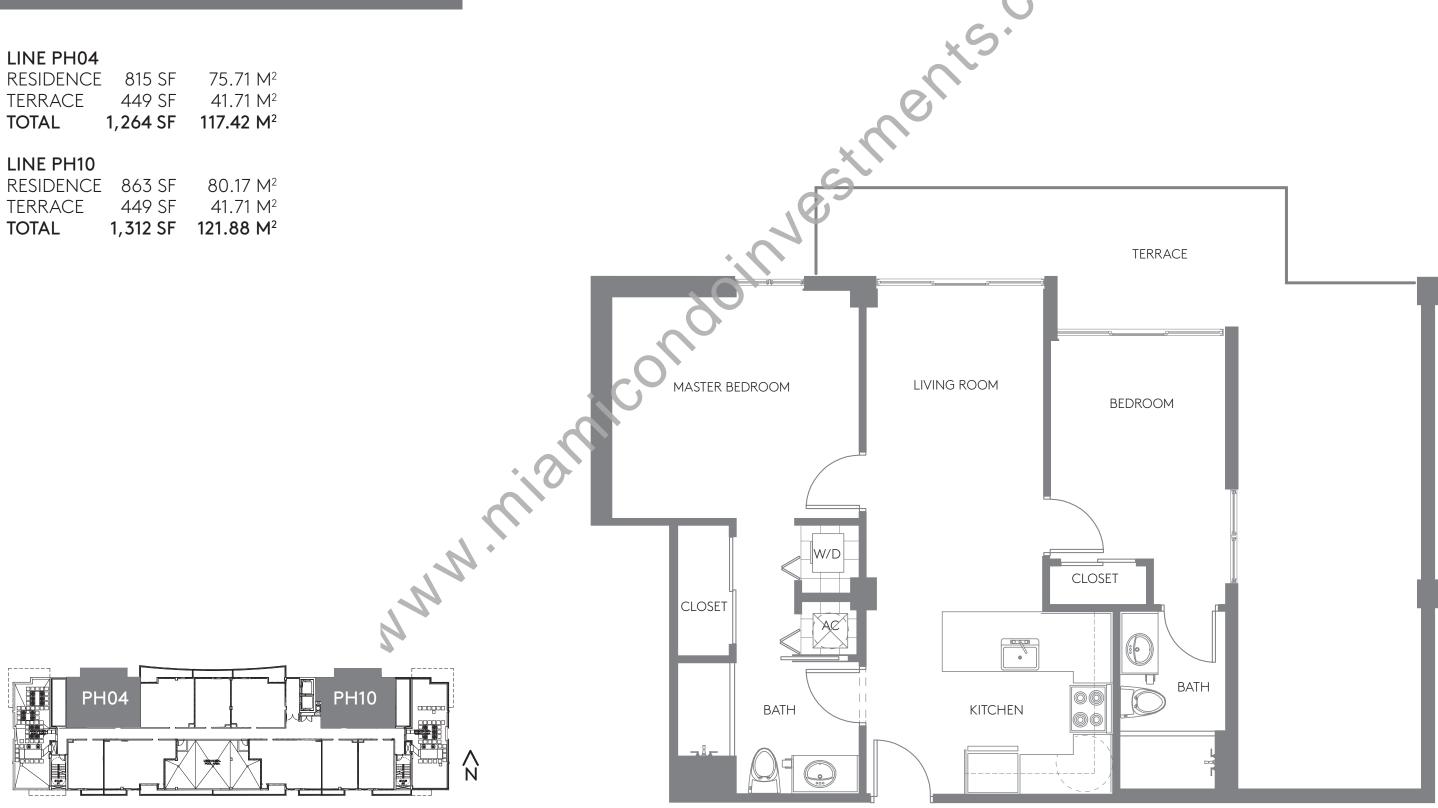

## 2 BEDROOMS/2 BATHROOMS

## LINE PH04

TERRACE 449 SF

TERRACE 449 SF **TOTAL** 

"PLANS, MATERIALS AND SPECIFICATIONS ARE SUBJECT TO ARCHITECTURAL AND OTHER REVISIONS AT THE SOLE DISCRETION OF THE EXTERIOR BOUNDARIES OF THE EXTERIOR WALLS, CORRIDOR WALLS AND TO THE CENTERLINE OF INTERIOR DEMISSING WALLS AND MAY VARY FROM THE DESCRIPTION AND DEFINITION OF THE "UNIT" SET FORTH IN THE DECLARATION. ALL DIMENSIONS ARE APPROXIMATE, AND ALL FLOOR PLANS AND DEVELOPMENT PLANS ARE SUBJECT TO CHANGE. EQUAL HOUSING OPPORTUNITY. ORAL REPRESENTATIONS CANNOT BE RELIED UPON AS CORRECTLY STATING REPRESENTATIONS OF THE DEVELOPER. FOR CORRECT REPRESENTATIONS, MAKE REFERENCE TO THE DEVELOPER FOR SOLICITATION WHERE PROHIBITED BY STATE STATUTES. ALL OTHERS ARE SUBJECT TO THE TERMS AND CONDITIONS OF ANY SALES OR RESERVATION AGREEMENT WITH THE DEVELOPER, PAGIC ADMINISTRATION OF THE DEVELOPER AND SPIRIT OF U.S. POLICY FOR THE ACHIEVEMENT OF EQUAL HOUSING OPPORTUNITY THROUGHOUT THE NATION. WE ENCOURAGE AND SUPPORT AN AFFIRMATIVE ADVERTISING AND MARKETING PROGRAM IN WHICH THERE ARE NO BARRIERS TO OBTAINING DECAUSE OF RACE, COLOR, RELIGION, SEX, HANDICAP, FAMILIAL STATUS OR NATIONAL ORIGIN. PLAN DRAW NOT TO SCALE.