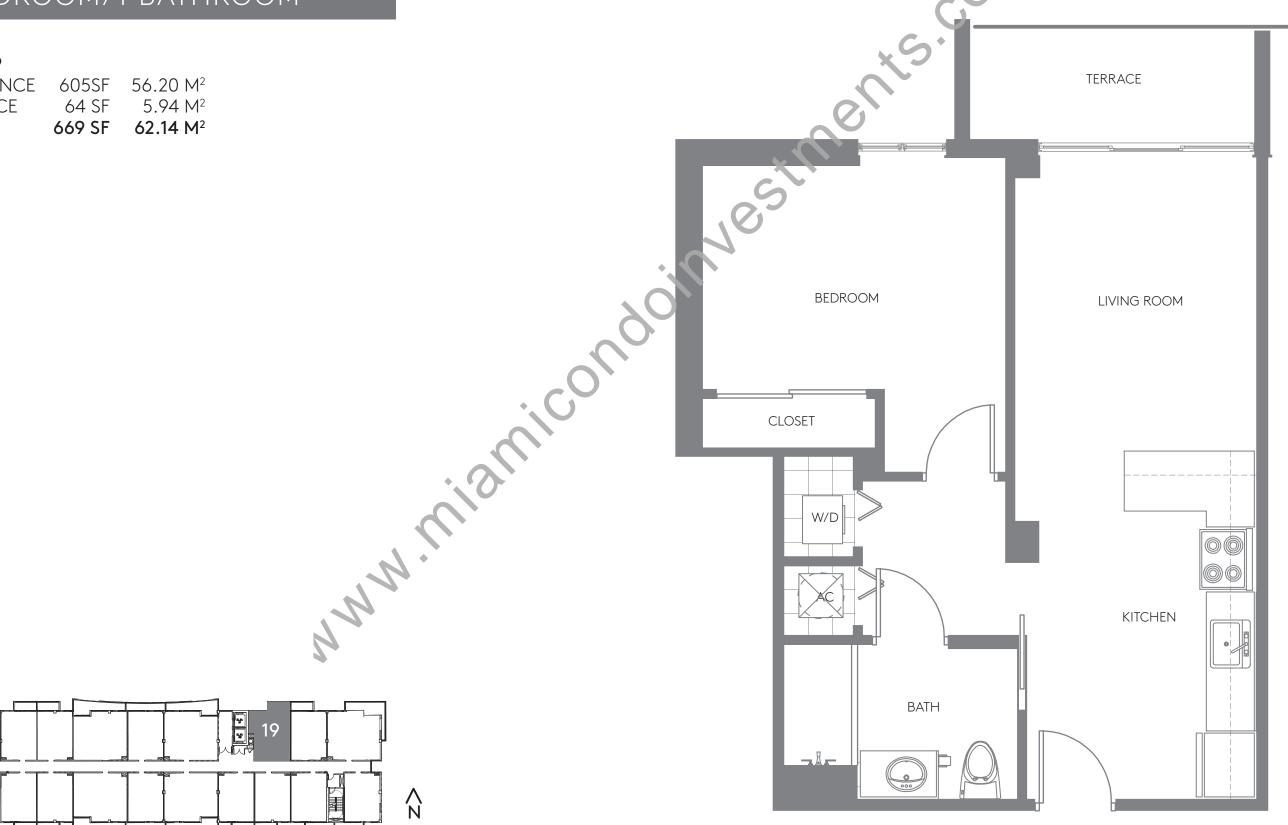

## 1 BEDROOM/1 BATHROOM

LINE 19

RESIDENCE TERRACE 64 SF **TOTAL** 

"PLANS, MATERIALS AND SPECIFICATIONS ARE SUBJECT TO ARCHITECTURAL AND OTHER REVISIONS AT THE SOLE DISCRETION OF THE EXTERIOR BOUNDARIES OF THE EXTERIOR WALLS, CORRIDOR WALLS AND TO THE CENTERLINE OF INTERIOR DEMISING WALLS AND MAY VARY FROM THE DESCRIPTION AND DEFINITION OF THE "UNIT" SET FORTH IN THE DECLARATION, ALL DIMENSIONS ARE APPROXIMATE, AND DEVELOPER FOR SUBJECT TO CHANGE, EQUAL HOUSING OPPORTUNITY, ORAL REPRESENTATIONS, CANNOT BE RELIED UPON AS CORRECTLY STATING REPRESENTATIONS OF THE DEVELOPER, FOR SOLICITATION WHERE PROHIBITED BY STATE STATUTES, ALL OTHERS ARE SUBJECT TO THE TERMS AND CONDITIONS OF ANY SALES OR RESERVATION AGREEMENT WITH THE DEVELOPER, AND PRICES OF RESIDENCES ARE SUBJECT TO CHANGE WITHOUT NOTICE. WE ARE PLEDGED TO THE LETTER AND SPIRIT OF U.S. POLICY FOR THE ACHIEVEMENT OF EQUAL HOUSING OPPORTUNITY THROUGHOUT THE NATION. WE ENCOURAGE AND SUPPORT AN AFFIRMATIVE ADVERTISING AND MARKETING PROGRAM IN WHICH THERE ARE NO BARRIERS TO OBTAINING HOUSING BECAUSE OF RACE, COLOR, RELIGION, SEX, HANDICAP, FAMILIAL STATUS OR NATIONAL ORIGIN. PLAN DRAW NOT TO SCALE.