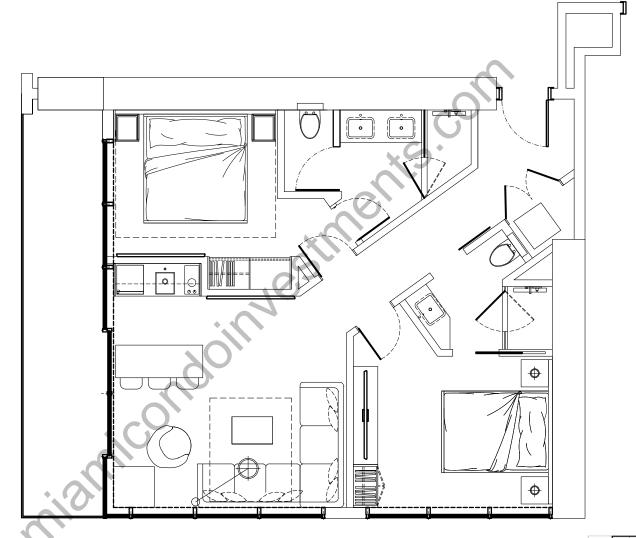

## UNIT C

## 2 Bedroom | 2 Bath

Total: 844 sq. ft. | 78 m² Interior: 720 sq. ft. | 67 m² Exterior: 124 sq. ft. | 12 m²

These drawings are conceptual only and are for the convenience of reference. They should not be relied upon as representations, express or implied, of the final detail of the residences. Units shown are examples of unit types and may not depict actual units. Stated square footages are ranges for a particular unit type and are measured to the exterior boundaries of the exterior walls and the centerline of interior demising walls and in fact vary from the area that would be determined by using the description and definition of the "Unit" set forth in the Declaration (which generally only includes the interior airspace between the perimeter walls and excludes interior structural components). Note that measurements of rooms set forth on this floor plan are generally taken at the greatest points of each given room (as if the room were a perfect rectangle), without regard for any cutouts. Accordingly, the area of the actual room will typically be smaller than the product obtained by multiplying the stated length times width. All dimensions are approximate and may vary with actual construction, and all floor plans and development plans are subject to change.