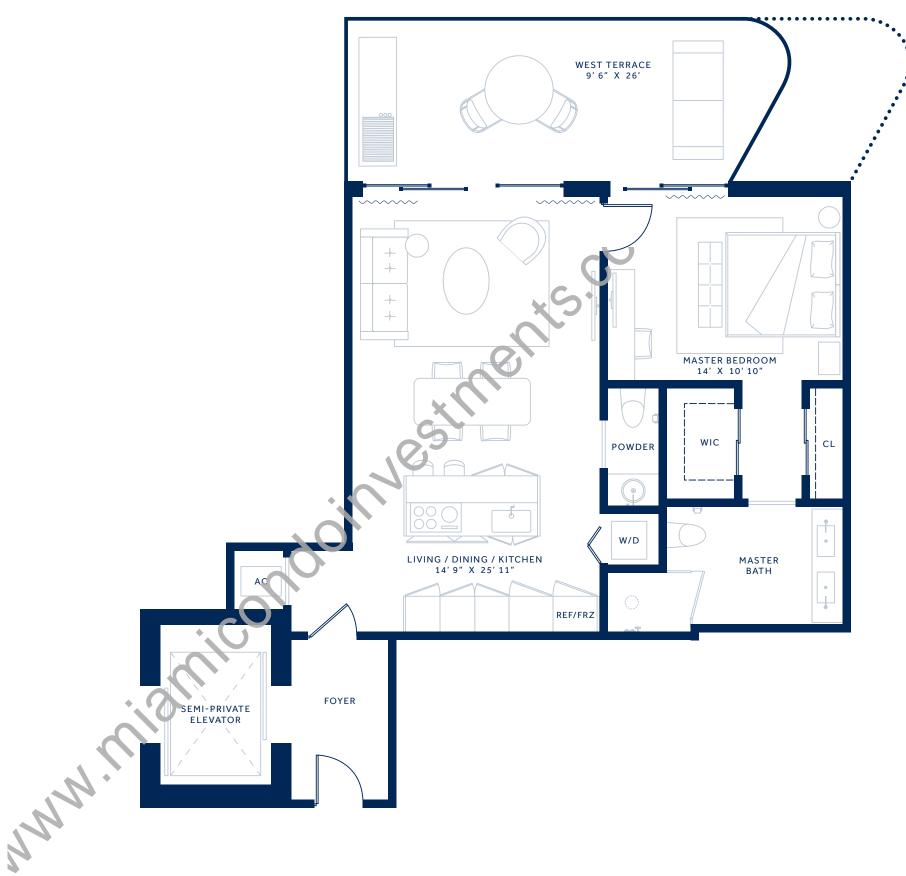

Residence C

## **1 BEDROOM 1.5 BATHROOMS PRIVATE TERRACE**

## FLOORS 2, 4, 6, 8, 10

| INTERIOR | 918 SQ FT   | 85 SQ M  |
|----------|-------------|----------|
| EXTERIOR | 252 SQ FT   | 23 SQ M  |
| TOTAL    | 1,170 SQ FT | 108 SQ M |

## FLOORS 3, 5, 7, 9

| INTERIOR | 918 SQ FT   | 85 SQ M  |
|----------|-------------|----------|
| EXTERIOR | 333 SQ FT   | 31 SQ M  |
| TOTAL    | 1,251 SQ FT | 116 SQ M |

ORAL REPRESENTATIONS CANNOT BE RELIED UPON AS CORRECTLY STATING THE REPRESENTATIONS OF THE DEVELOPER. FOR CORRECT REPRESENTATIONS, MAKE REFERENCE TO THIS BROCHURE AND TO THE DOCUMENTS REQUIRED BY SECTION 718.503, FLORIDA STATUTES, TO BE FURNISHED BY A DEVELOPER. TO A BUYER OR LESSEE. 

Stated square footages and dimensions are measured to the exterior boundaries of the exterior walls and the centerline of interior structural components and other common elements). This method is generally used in sales materials and is provided to allow a prospective buyer to compare the Units with units in other condominium projects that utilize the same method. For your reference, the area of the Unit, determined in accordance with these defined unit boundaries, is 918 sq ft. Measurements of rooms set forth on this floor plan are generally taken at the farthest points of each given room (as if the room were a perfect rectangle), without regard for any cutouts or variations. Accordingly, the area of the actual room will typically be smaller than the product obtained by multiplying the stated length and with. All dimensions are estimates which will vary with actual construction, and all floor plans, specifications and other development plans are subject to change and will not necessarily accurately reflect the final plans and specifications for the development. All depictions of appliances, counters, soffits, floor coverings and other matters of detail, including, without limitation, items of finish and decoration, are conceptual only and are not necessarily included in each Unit.