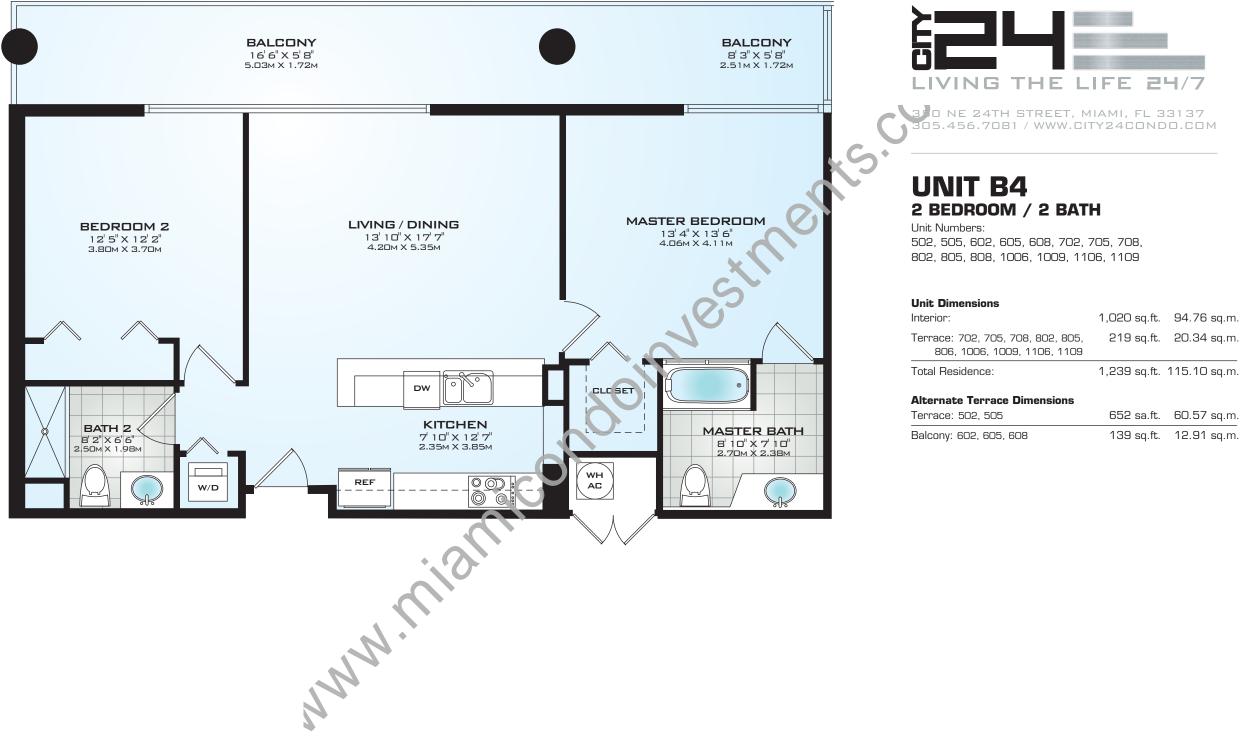

|                                  | 1,020 sq.ft. | 94.76 sq.m.  |
|----------------------------------|--------------|--------------|
| 708, 802, 805,<br>09, 1106, 1109 | 219 sq.ft.   | 20.34 sq.m.  |
|                                  | 1,239 sq.ft. | 115.10 sq.m. |
| Dimensions                       | 652 sa.ft.   | 60.57 sq.m.  |
|                                  |              |              |