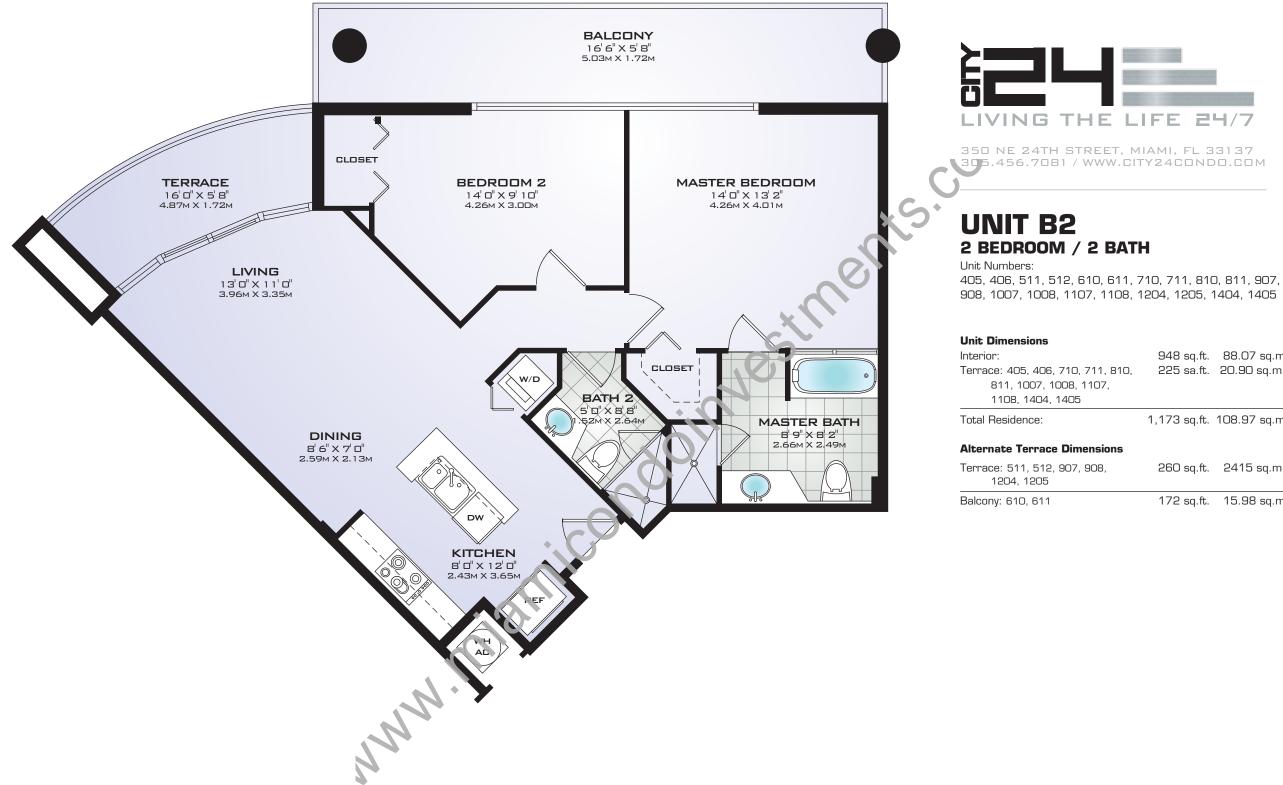

| 405        | 173 sq.ft | t. 108.97 | sq.m. |
|------------|-----------|-----------|-------|
| Dimensions |           |           |       |

| 907, 908, | 260 sq.ft. | 2415 sq.m. |
|-----------|------------|------------|
|           |            |            |