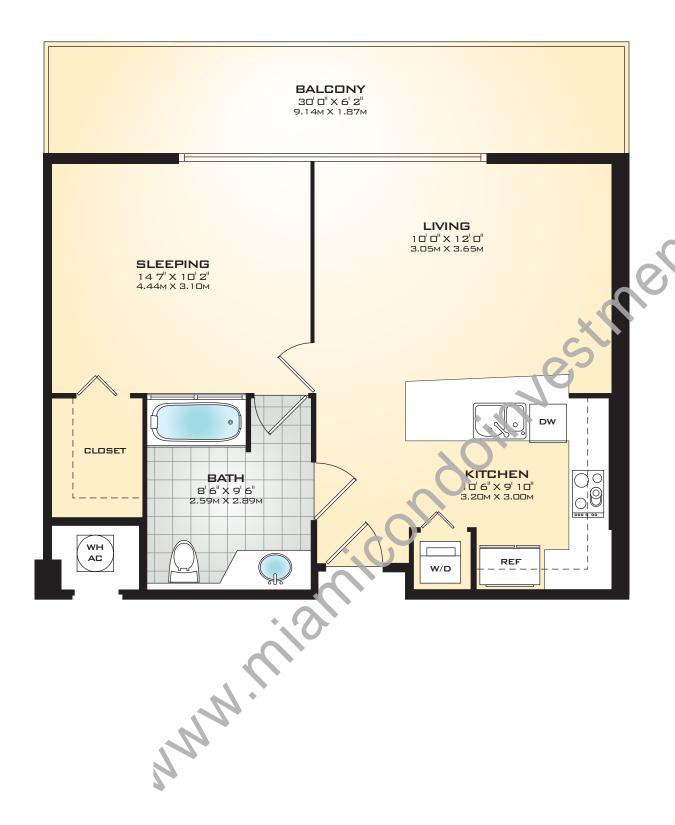

# **UNIT A3 1 BEDROOM / 1 BATH**

Unit Numbers: 402, 403, 404, 407, 408, 409, 508, 509, 510, 513, 514, 515, 609, 612, 613, 614, 709, 712, 713, 714, 809, 812, 813, 814, 906, 909

### Unit Dimensions

Interior Terrace: 402, 403, 404, 407, 408, 409, 709, 712, 713 714, 809, 812, 813, 814

Total Residence:

### Alternate Terrace Dimension

Terrace: 508, 509, 510, 513, 514, 515, 906, 909

Balcony: 609, 612, 613, 614

All dimensions are approximate and all floor plans are subject to change. Floor plans shown are not to any particular scale.