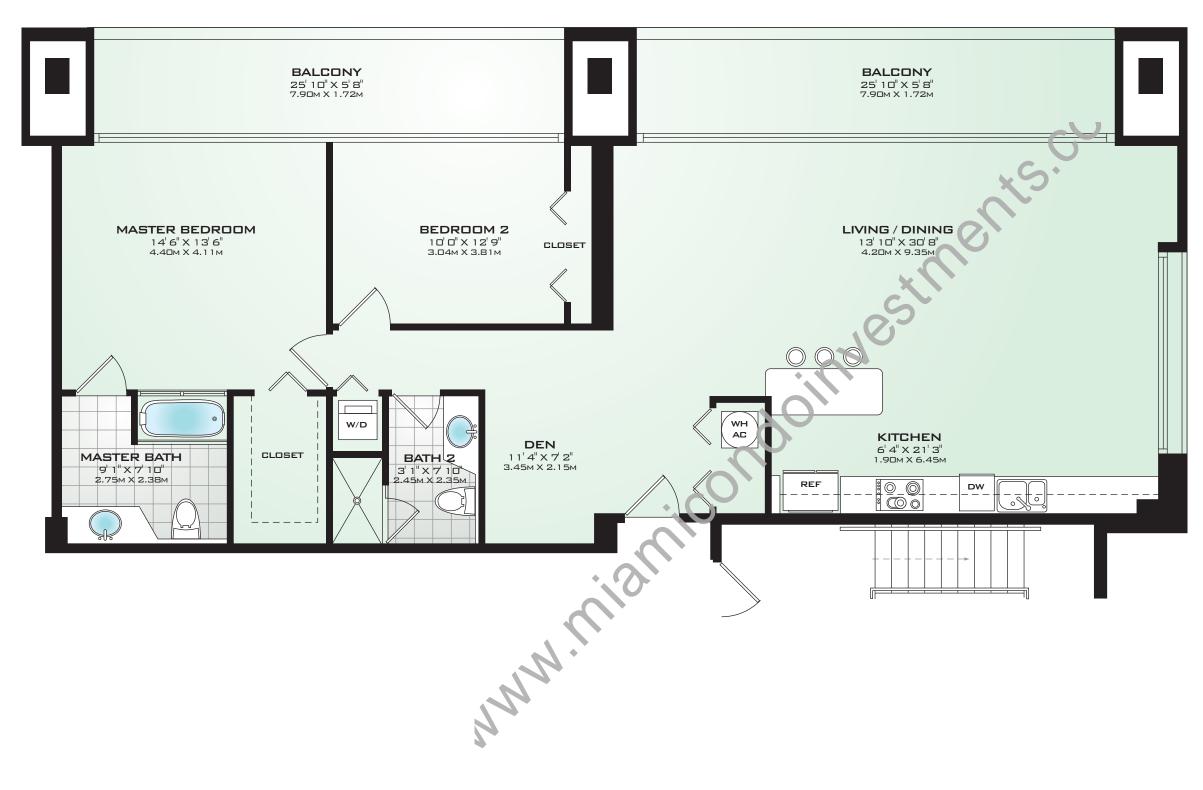

# UNIT C1 2 BEDROOM / 2 BATH

Unit Numbers: 901, 904, 905, 910, 1203, 1206, 1403, 1406

### Unit Dimensions

| Interior:<br>Balcony: 1403, 1406 |              | 126.35 sq.m.<br>27.13 sq.m. |
|----------------------------------|--------------|-----------------------------|
| Total Residence:                 | 1,652 sq.ft. | 153.47 sq.m.                |
| Alternate Terrace Dimensions     | 07. A        |                             |
| Terrace: 1203, 1206              | 9/4 sa.tt.   | 90.48 sq.m.                 |
| Terrace: 901, 904, 905, 910      | 980 sq.ft.   | 91.97 sq.m.                 |