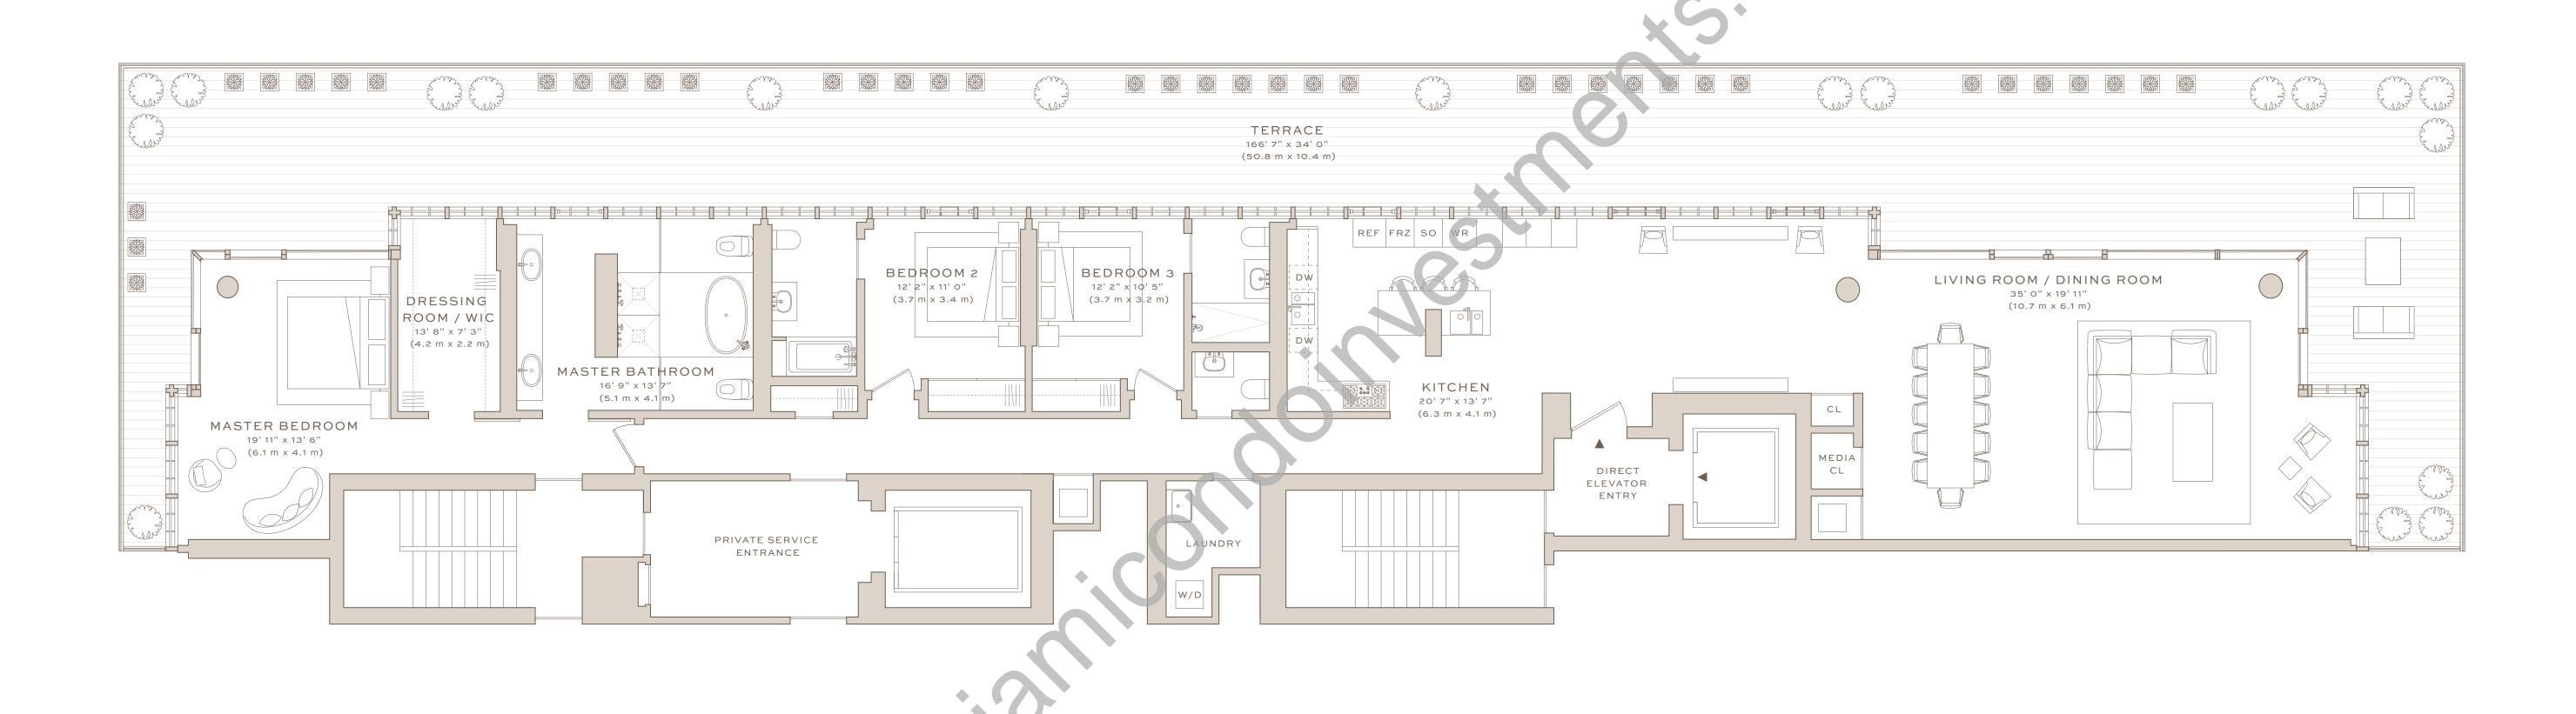

3,126 SQ FT (291 SQ M)\* INTERIOR | 2,158 SQ FT (200 SQ M)\* TERRACE

3 BEDROOMS | 3 BATHS | POWDER ROOM

EAST, WEST AND NORTH EXPOSURE

\*ORAL REPRESENTATIONS CANNOT BE RELIED UPON AS CORRECTLY STATING REPRESENTATIONS OF THE DEVELOPER. FOR CORRECT REPRESENTATIONS, MAKE REFERENCE TO THE DOCUMENTS REQUIRED BY SECTION 718.503, FLORIDA STATUTES, TO BE FURNISHED BY A DEVELOPER TO A BUYER OR LESSEE.

The floorplan for the Unit depicted above, reflecting Unit 701, is being made available solely for conceptual purposes. It differs from the multiple Unit floorplan depicted above only if and to extent agreed to by the Developer, in its sole and absolute discretion, in a fully executed addendum to a purchase agreement.

Accordingly, no representations or other assurances are being made by the Developer that a Unit containing the floorplan depicted above will be provided or, if provided, that it be of the same type, size, location or nature as depicted above, unless and to the extent set forth in an addendum to the applicable purchase agreement.