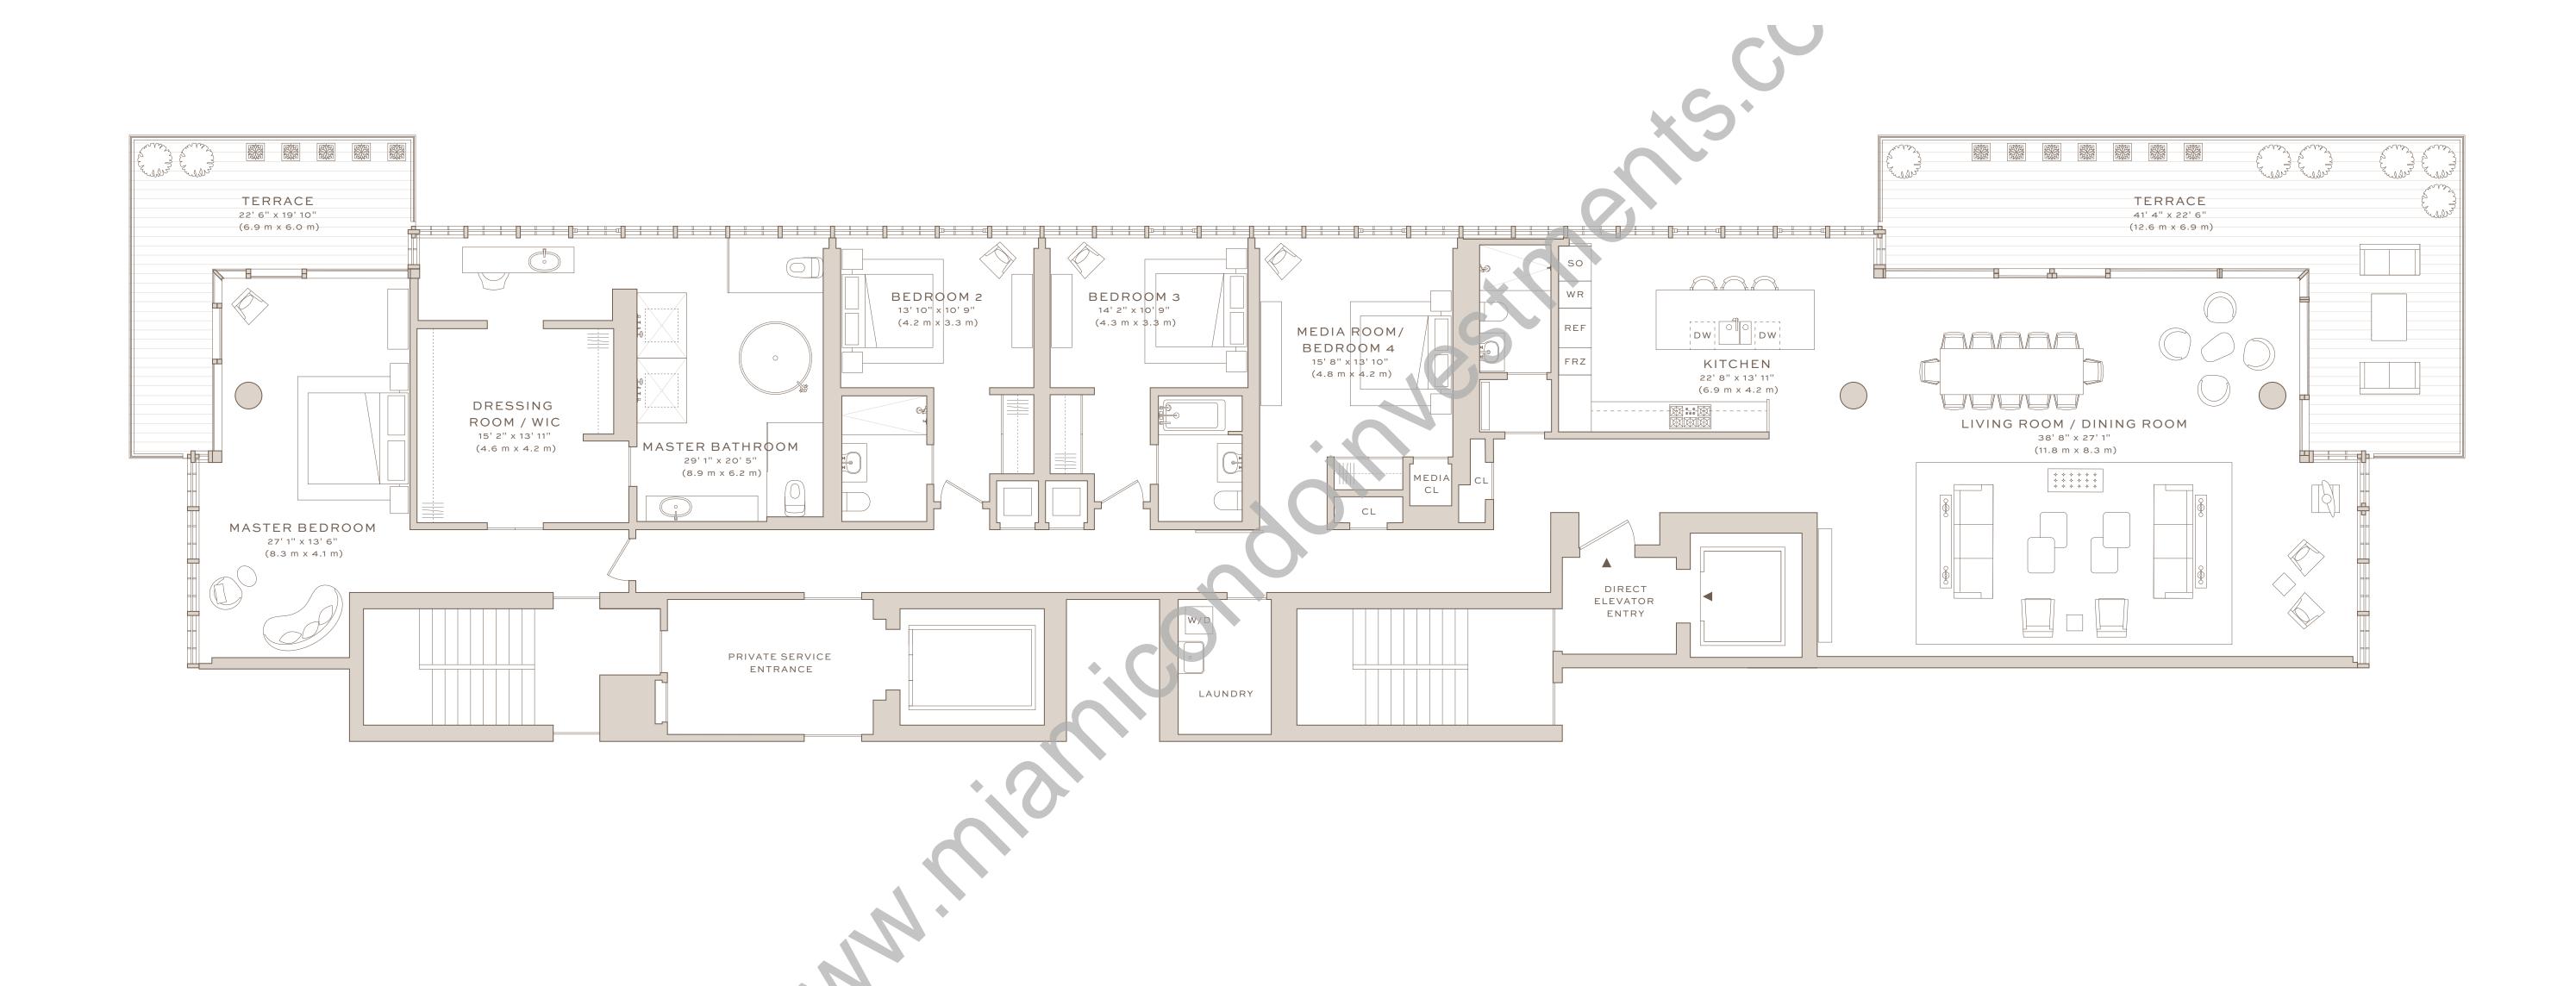

4,232 SQ FT (393 SQ M)\* INTERIOR | 840 SQ FT (78 SQ M)\* TERRACE
4 BEDROOMS | 4 BATHS

EAST, WEST AND NORTH EXPOSURE

The floorplan for the Unit depicted above, reflecting Unit 702, is being made available solely for conceptual purposes. It differs from the multiple Unit floorplan depicted above only if and to extent agreed to by the Developer, in its sole and absolute discretion, in a fully executed addendum to a purchase agreement.

Accordingly, no representations or other assurances are being made by the Developer that a Unit containing the floorplan depicted above will be provided, that it be of the same type, size, location or nature as depicted above, unless and to the extent set forth in an addendum to the applicable purchase agreement.