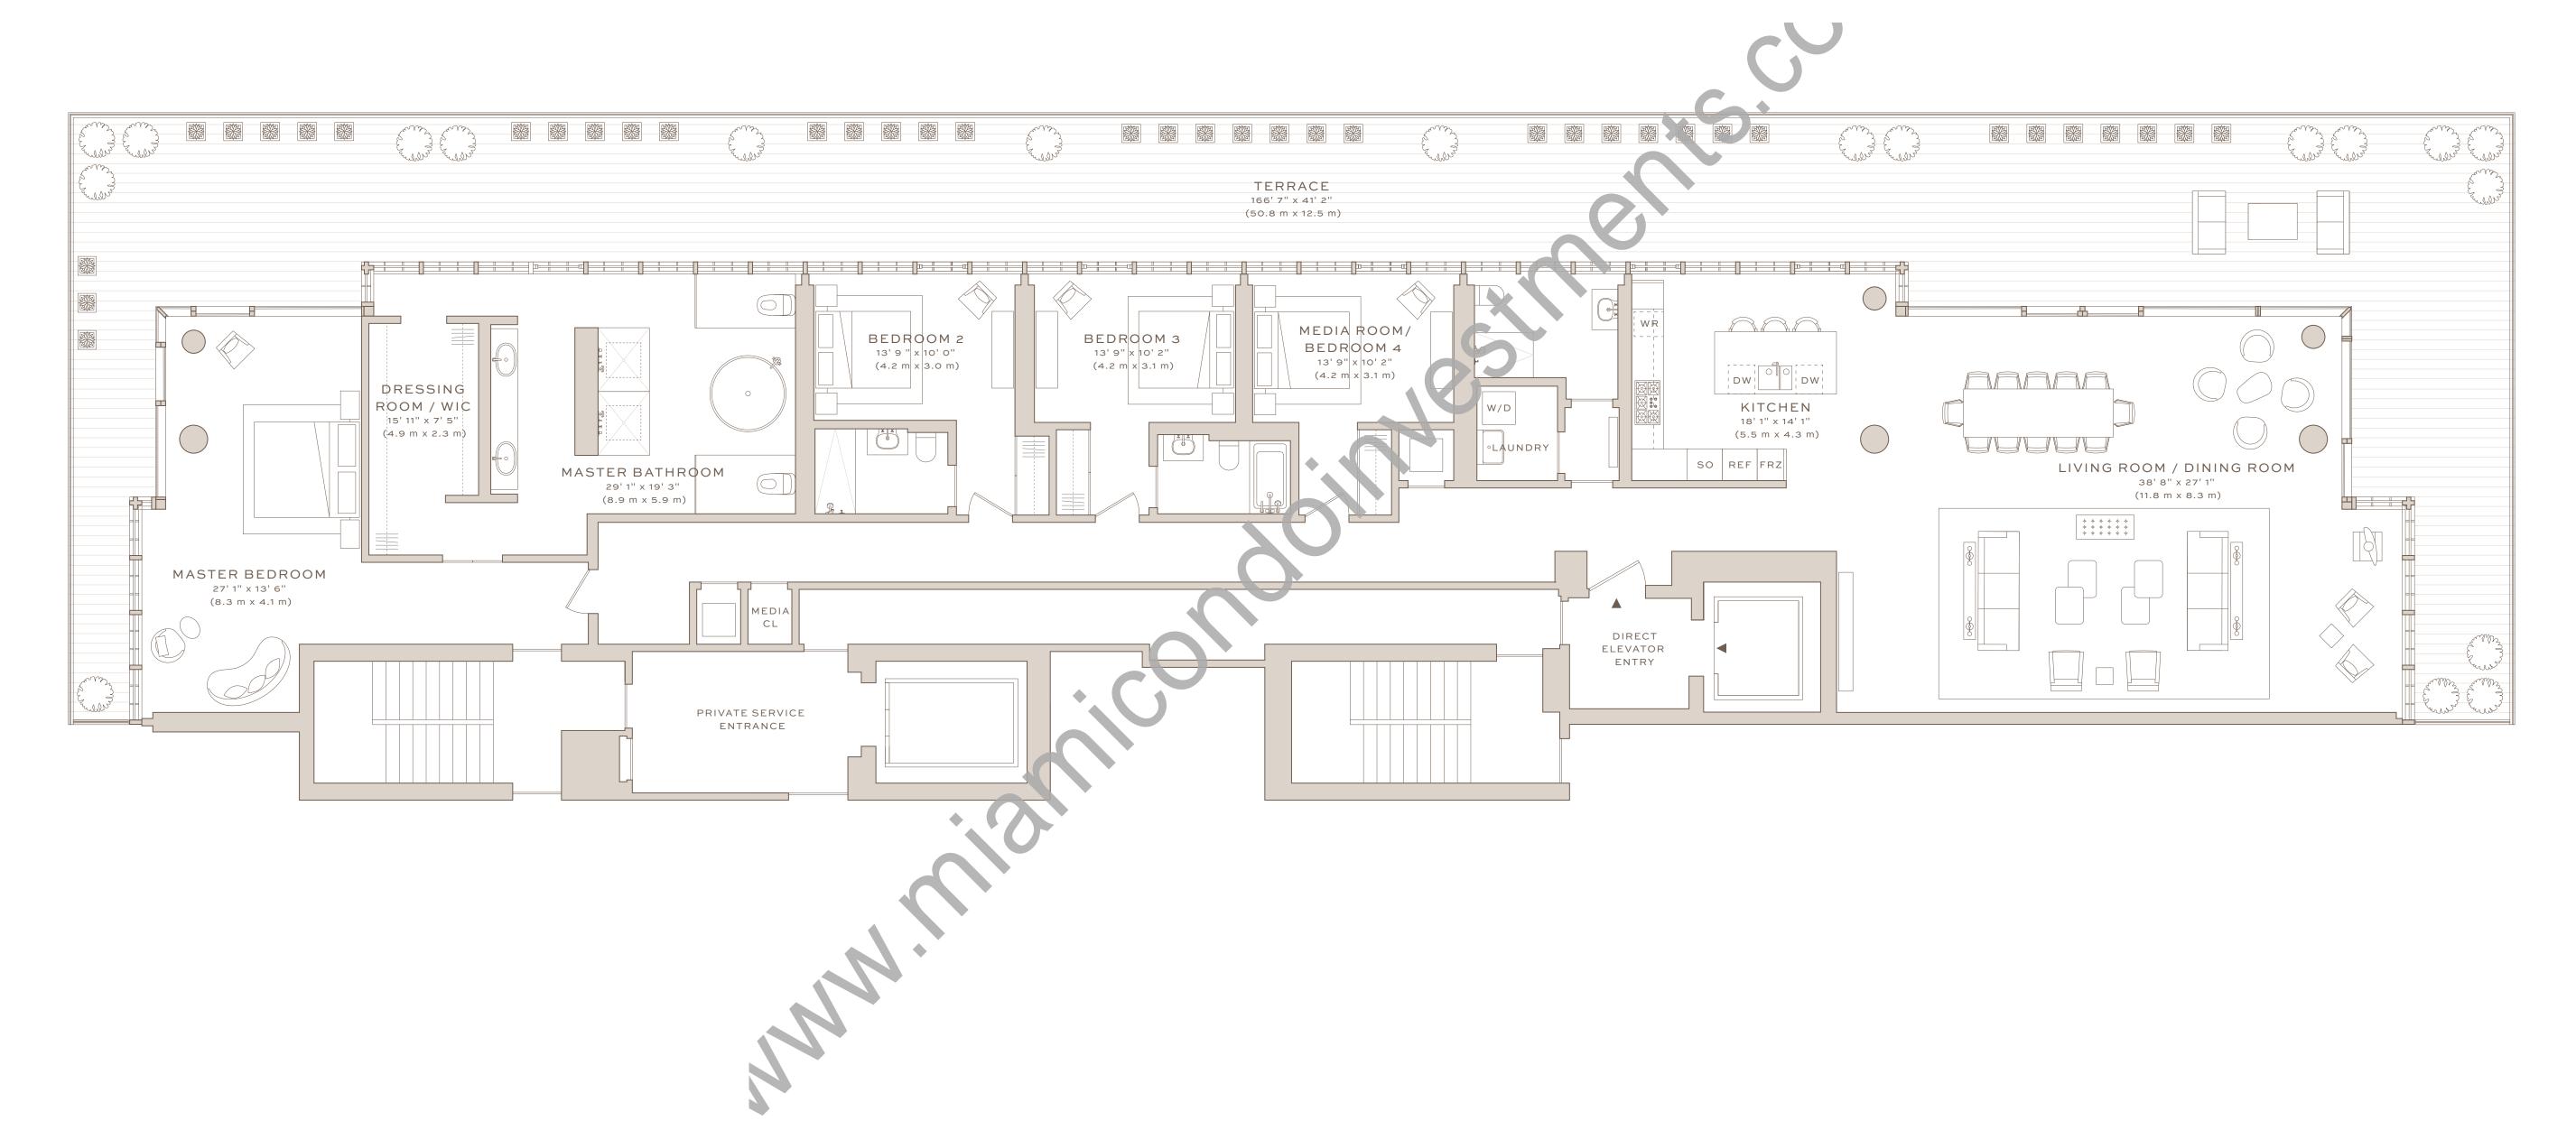

3,925 SQ FT (365 SQ M)\* INTERIOR | 2,288 SQ FT (213 SQ M)\* TERRACE

4 BEDROOMS | 4 BATHS

EAST, WEST AND NORTH EXPOSURE

\*ORAL REPRESENTATIONS CANNOT BE RELIED UPON AS CORRECTLY STATING REPRESENTATIONS OF THE DEVELOPER. FOR CORRECT REPRESENTATIONS, MAKE REFERENCE TO THE DOCUMENTS REQUIRED BY SECTION 718.503, FLORIDA STATUTES, TO BE FURNISHED BY A DEVELOPER TO A BUYER OR LESSEE.

The floorplan for the Unit depicted above, reflecting Unit 702, is being made available solely for conceptual purposes. It differs from the multiple Unit floorplan depicted above only if and to extent agreed to by the Developer, in its sole and absolute discretion, in a fully executed addendum to a purchase agreement.

Accordingly, no representations or other assurances are being made by the Developer that a Unit containing the floorplan depicted above will be provided, that it be of the same type, size, location or nature as depicted above, unless and to the extent set forth in an addendum to the applicable purchase agreement.