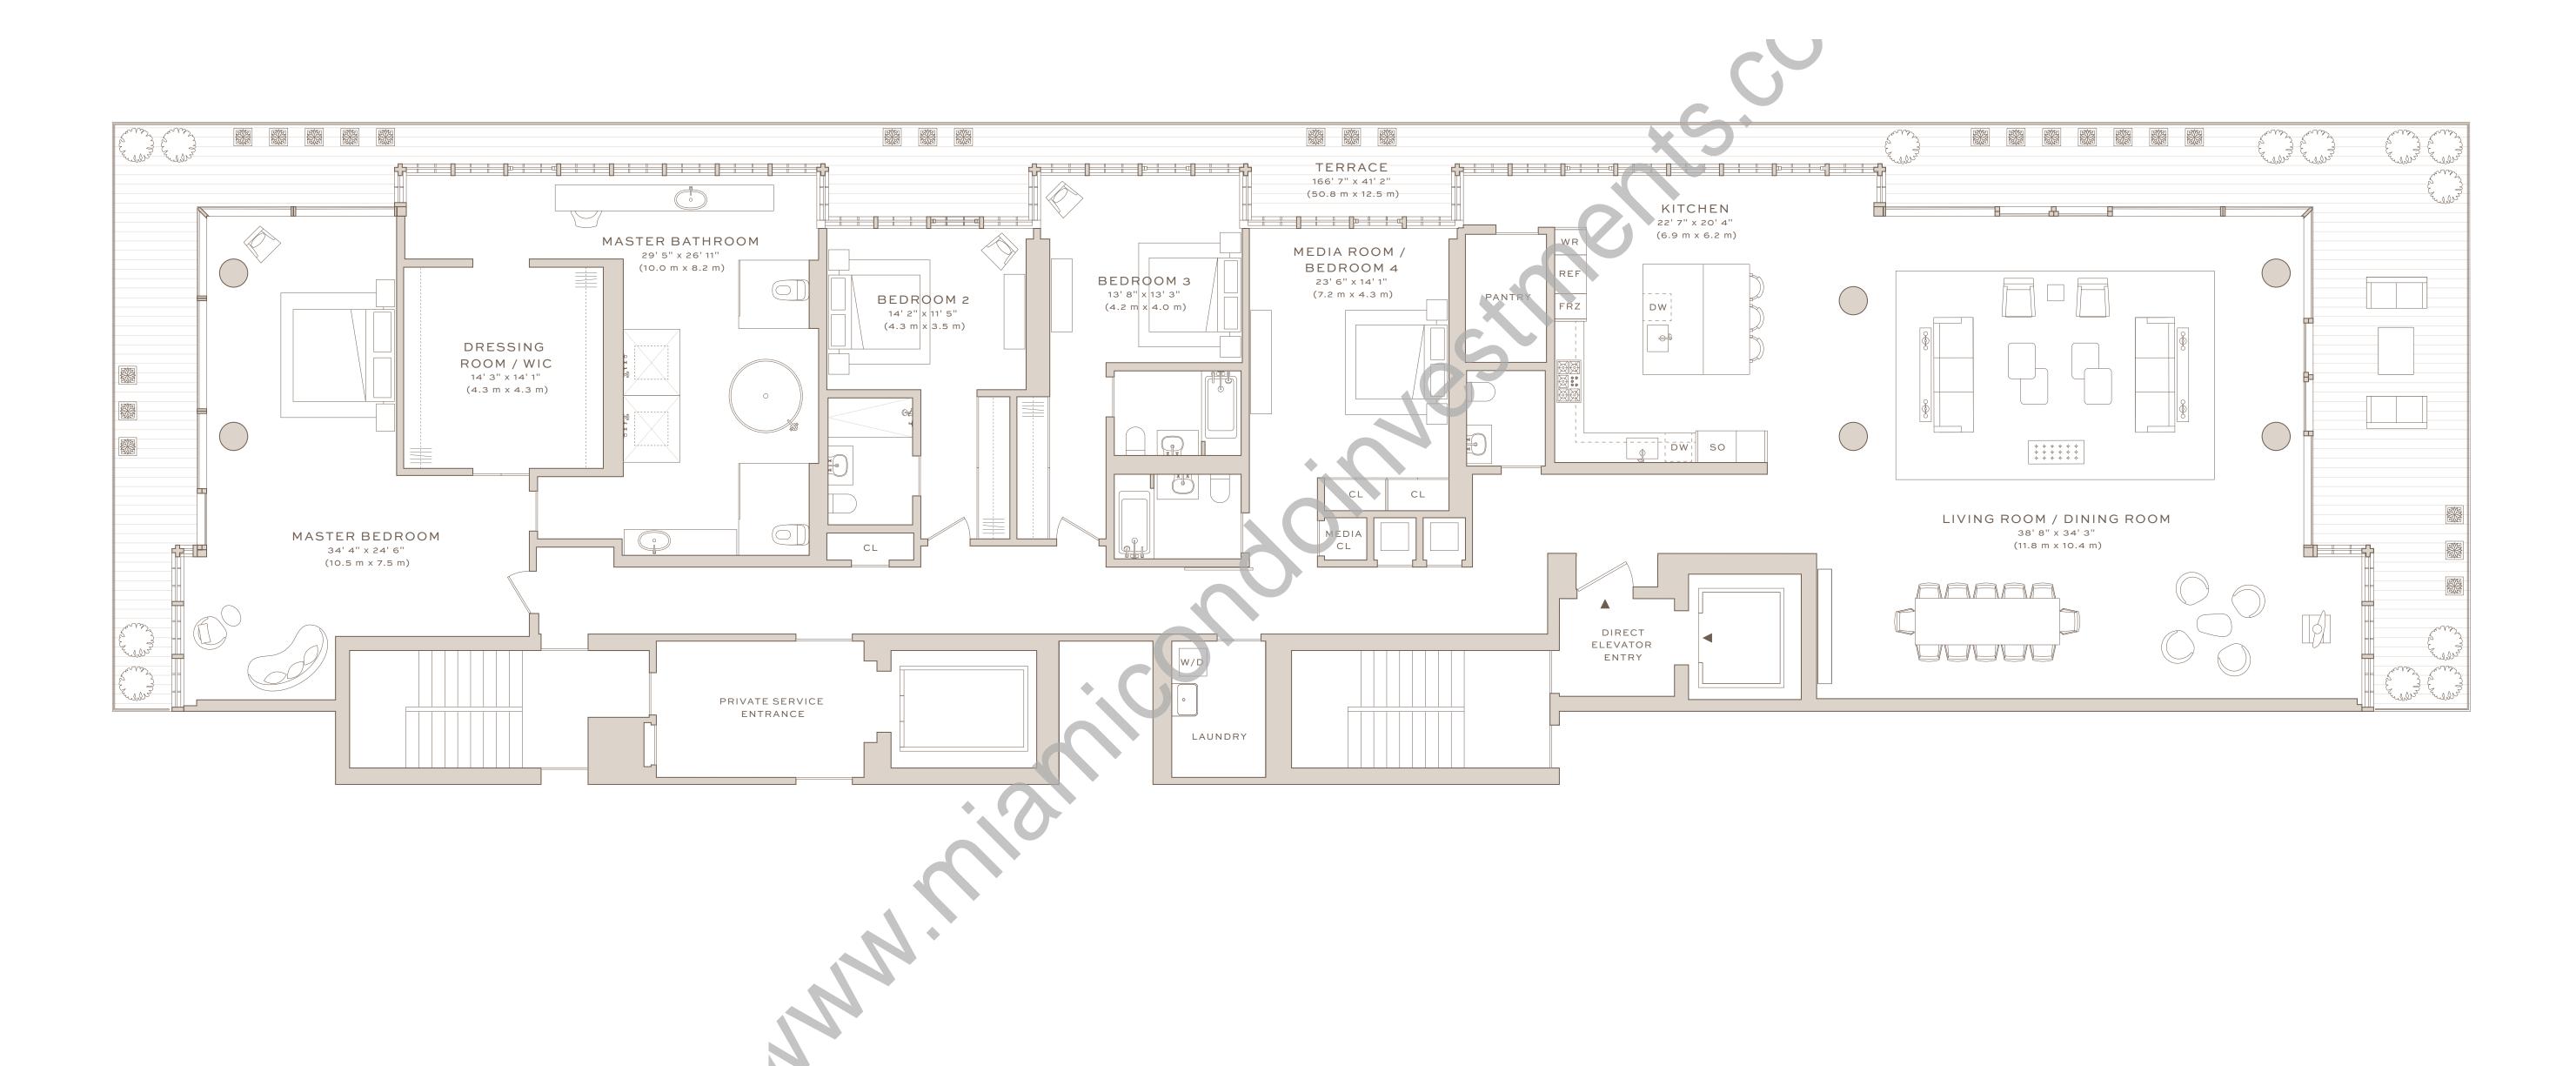

5,189 SQ FT (482 SQ M)\* INTERIOR | 1,333 SQ FT (124 SQ M)\* TERRACE

4 BEDROOMS | 4 BATHS | POWDER ROOM

EAST, WEST AND NORTH EXPOSURE

\*ORAL REPRESENTATIONS CANNOT BE RELIED UPON AS CORRECTLY STATING REPRESENTATIONS OF THE DEVELOPER. FOR CORRECT REPRESENTATIONS, MAKE REFERENCE TO THE DOCUMENTS REQUIRED BY SECTION 718.503, FLORIDA STATUTES, TO BE FURNISHED BY A DEVELOPER TO A BUYER OR LESSEE.

The floorplan for the Unit depicted above, reflecting Unit 702, is being made available solely for conceptual purposes. It differs from the multiple Unit floorplan depicted above only if and to extent agreed to by the Developer, in its sole and absolute discretion, in a fully executed addendum to a purchase agreement.

Accordingly, no representations or other assurances are being made by the Developer that a Unit containing the floorplan depicted above will be provided, that it be of the same type, size, location or nature as depicted above, unless and to the extent set forth in an addendum to the applicable purchase agreement.