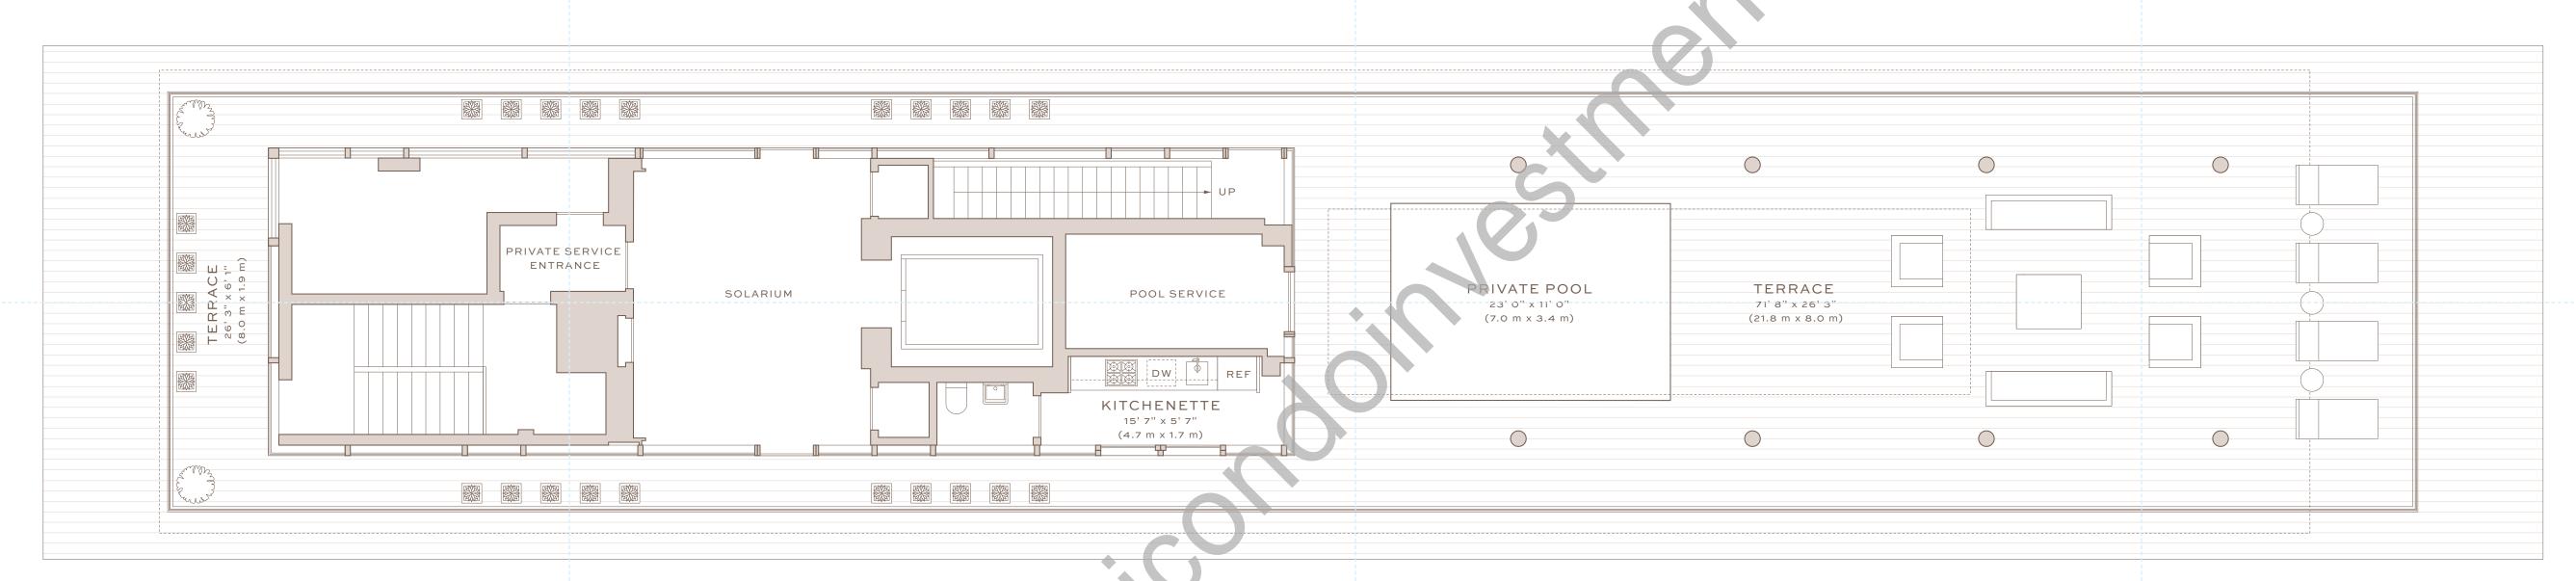

## No. PHA

7,681 SQ FT (714 SQ M)\* INTERIOR | 6,260 SQ FT (582 SQ M)\* TERRACE 5 BEDROOMS | 5 BATHS | 2 POWDER ROOMS EAST, SOUTH, WEST AND NORTH EXPOSURE

Level 10

\*ORAL REPRESENTATIONS CANNOT BE RELIED UPON AS CORRECTLY STATING REPRESENTATIONS OF THE DOCUMENTS REQUIRED BY SECTION 718.503, FLORIDA STATUTES, TO BE FURNISHED BY A DEVELOPER TO A BUYER OR LESSEE.

No. PHA

7,681 SQ FT (714 SQ M)\* INTERIOR | 6,260 SQ FT (582 SQ M)\* TERRACE
5 BEDROOMS | 5 BATHS | 2 POWDER ROOMS
EAST, SOUTH, WEST AND NORTH EXPOSURE

\*ORAL REPRESENTATIONS CANNOT BE RELIED UPON AS CORRECTLY STATING REPRESENTATIONS OF THE DEVELOPER. FOR CORRECT REPRESENTATIONS, MAKE REFERENCE TO THE DOCUMENTS REQUIRED BY SECTION 718.503, FLORIDA STATUTES, TO BE FURNISHED BY A DEVELOPER TO A BUYER OR LESSEE.