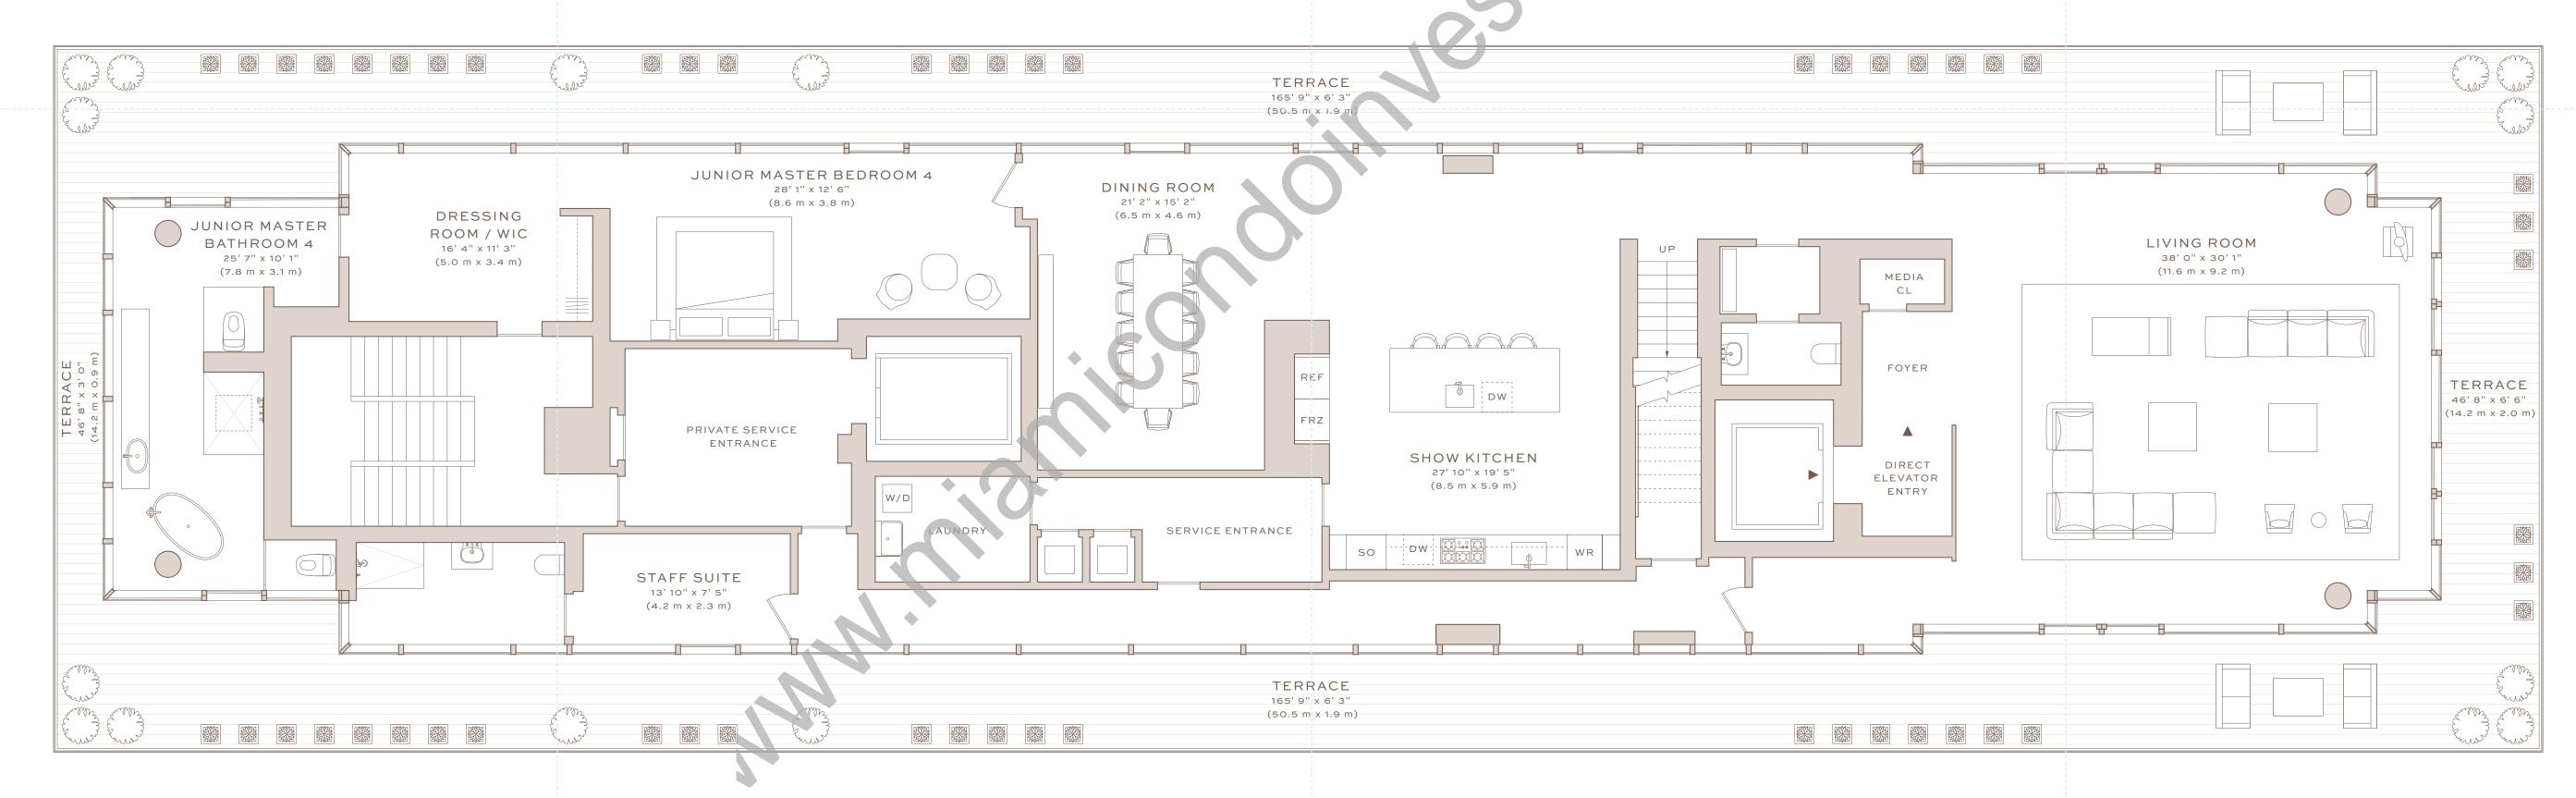

## No. PHA

7,681 SQ FT (714 SQ M)\* INTERIOR | 6,260 SQ FT (582 SQ M)\* TERRACE 5 BEDROOMS | 5 BATHS | 2 POWDER ROOMS EAST, SOUTH, WEST AND NORTH EXPOSURE

Level 10

\*ORAL REPRESENTATIONS CANNOT BE RELIED UPON AS CORRECTLY STATING REPRESENTATIONS OF THE DOCUMENTS REQUIRED BY SECTION 718.503, FLORIDA STATUTES, TO BE FURNISHED BY A DEVELOPER TO A BUYER OR LESSEE.

No. PHA

7,681 SQ FT (714 SQ M)\* INTERIOR | 6,260 SQ FT (582 SQ M)\* TERRACE
5 BEDROOMS | 5 BATHS | 2 POWDER ROOMS
EAST, SOUTH, WEST AND NORTH EXPOSURE

\*ORAL REPRESENTATIONS CANNOT BE RELIED UPON AS CORRECTLY STATING REPRESENTATIONS OF THE DEVELOPER. FOR CORRECT REPRESENTATIONS, MAKE REFERENCE TO THE DOCUMENTS REQUIRED BY SECTION 718.503, FLORIDA STATUTES, TO BE FURNISHED BY A DEVELOPER TO A BUYER OR LESSEE.