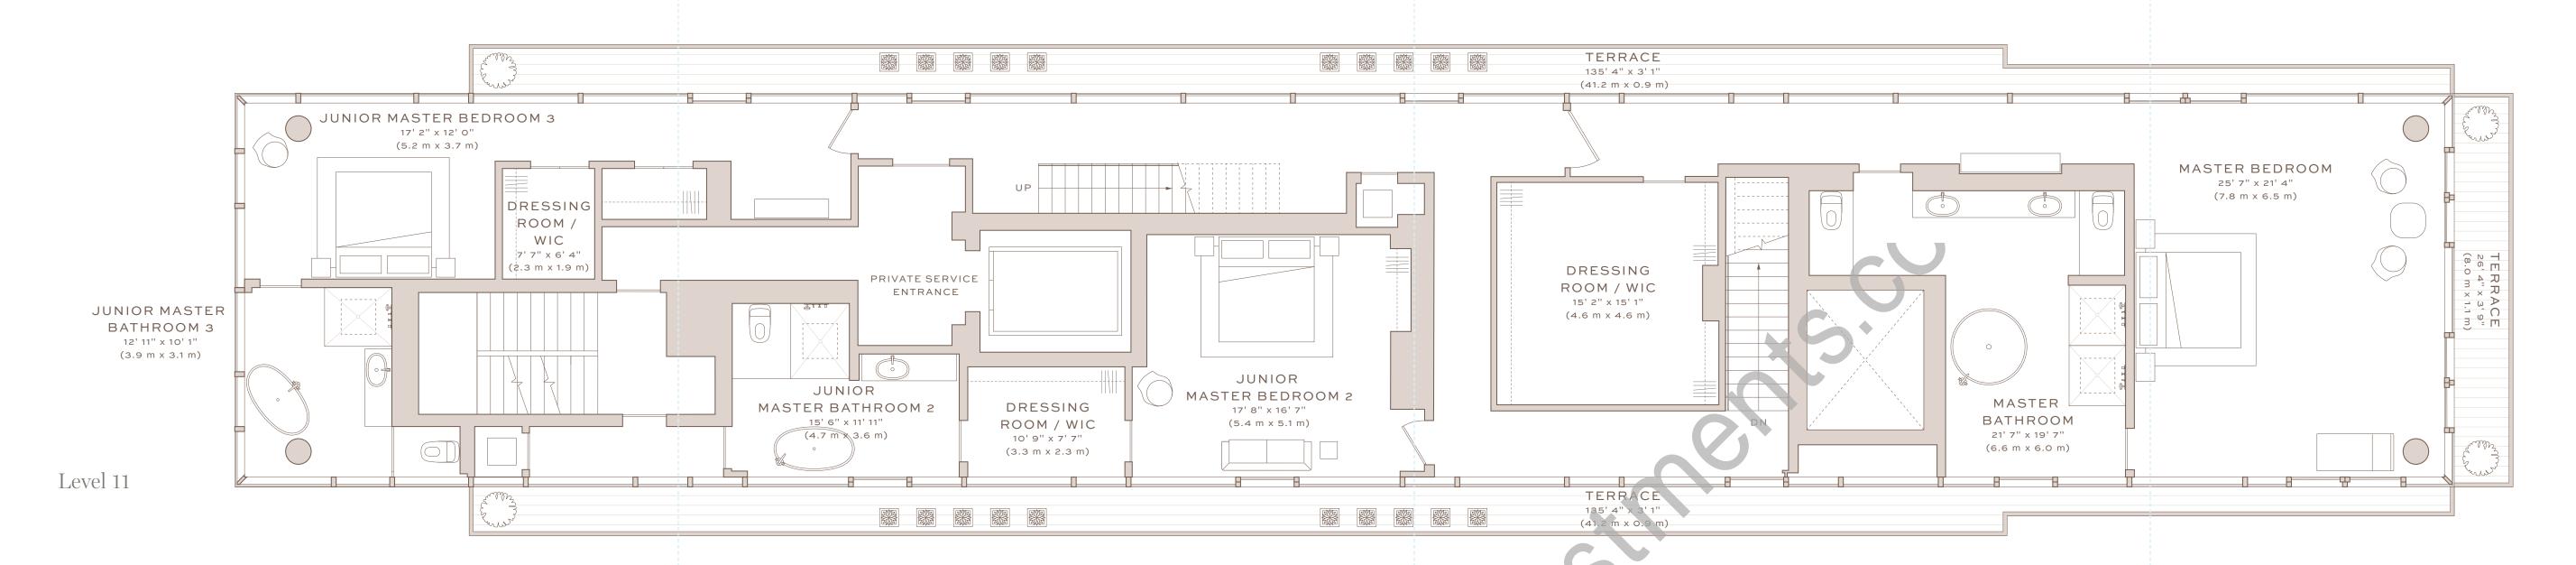

## No. PHA

7,681 SQ FT (714 SQ M)\* INTERIOR | 6,260 SQ FT (582 SQ M)\* TERRACE 5 BEDROOMS | 5 BATHS | 2 POWDER ROOMS EAST, SOUTH, WEST AND NORTH EXPOSURE

Level 10

\*ORAL REPRESENTATIONS CANNOT BE RELIED UPON AS CORRECTLY STATING REPRESENTATIONS OF THE DOCUMENTS REQUIRED BY SECTION 718.503, FLORIDA STATUTES, TO BE FURNISHED BY A DEVELOPER TO A BUYER OR LESSEE.

No. PHA

7,681 SQ FT (714 SQ M)\* INTERIOR | 6,260 SQ FT (582 SQ M)\* TERRACE
5 BEDROOMS | 5 BATHS | 2 POWDER ROOMS
EAST, SOUTH, WEST AND NORTH EXPOSURE

\*ORAL REPRESENTATIONS CANNOT BE RELIED UPON AS CORRECTLY STATING REPRESENTATIONS OF THE DEVELOPER. FOR CORRECT REPRESENTATIONS, MAKE REFERENCE TO THE DOCUMENTS REQUIRED BY SECTION 718.503, FLORIDA STATUTES, TO BE FURNISHED BY A DEVELOPER TO A BUYER OR LESSEE.