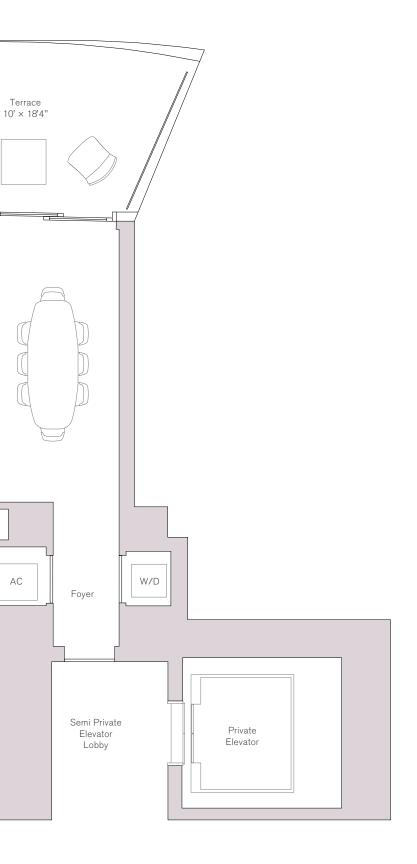

## Una

North West Residence Levels 19-37 Unit 04

interior 1,946 sq ft/181 sq m

EXTERIOR 313 SQ FT/29 SQ M

τοται 2,259 sq ft/210 sq m

FEATURES 3 Bedrooms 3.5 Bathrooms Den

ORAL REPRESENTATIONS CANNOT BE RELIED UPON AS CORRECTLY STATING THE REPRESENTATIONS OF THE DEVELOPER. FOR CORRECT REPRESENTATIONS, MAKE REFERENCE TO THIS BROCHURE AND TO THE DOCUMENTS REQUIRED BY SECTION 718.503, FLORIDA STATUTES, TO BE FURNISHED BY A DEVELOPER TO A BUYER OR LESSEE. Ceiling heights are measured from to pot slab to top of slab to top of slab to top of slab. As a result, actual clearance between the top of the finished foor coverings and the underside of the finished ceiling, drop ceiling or soffits will be less. All ceiling heights are approximate and subject to change. All depictions of furniture, appliances, counters, soffits, floor coverings and other matters of detail, including, without limitation, items of finish and decoration, are conceptual only and are ton the exterior walls and the centerline of interior demising walls and in fact vary from the square footage and dimensions that would be determined by using the description and definition of the "Unit" set forth in the Declaration (which generally only includes the interior airspace between the product obtained by materials and is provided to a prospective buyer to compare the Units with units in other condominium projects that utilize the same method. Measurements of rooms set forth on this floor plans, Accordingly, the area of the actual room will applications of and other development plans are subject to change and will not necessarily included in each Unit. All dimensions and other development plans are subject to change and will not necessarily taken at the product obtained by multiplying the actual construction, and all floor plans, specifications and other development plans are subject to change and will not necessarily included in each Unit. All depictions of appliances, counters, soffits, floor coverings and other matters of detail, including, without limitation, items of finish and decoration, are conceptual only and are not necessarily included in each Unit. All depictions of appliances, counters, soffits, floor coverings an