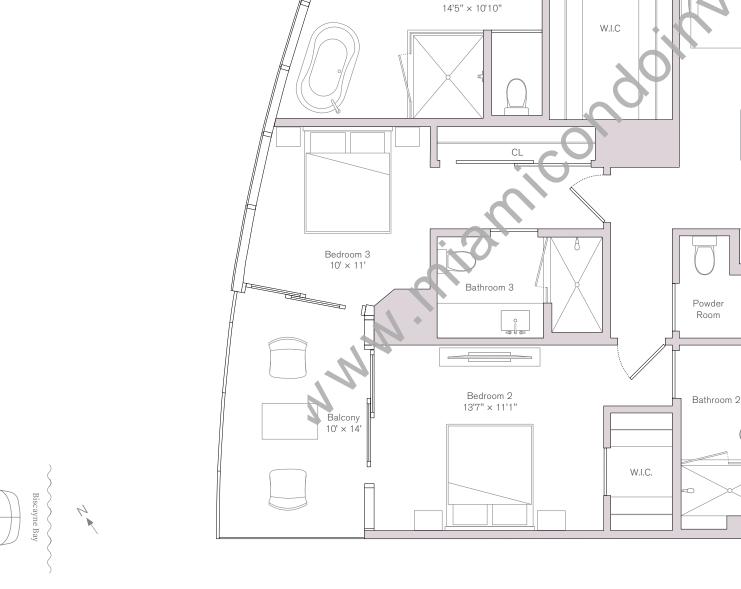

## Una

North West Residence Levels 19-37 Unit 04

interior 1,946 sq ft/181 sq m

EXTERIOR 313 SQ FT/29 SQ M

τοται 2,259 sq ft/210 sq m

FEATURES 3 Bedrooms 3.5 Bathrooms Den

ORAL REPRESENTATIONS CANNOT BE RELIED UPON AS CORRECTLY STATING THE REPRESENTATIONS OF THE DEVELOPER. FOR CORRECT REPRESENTATIONS, MAKE REFERENCE TO THIS BROCHURE AND TO THE DOCUMENTS REQUIRED BY SECTION 718.503, FLORIDA STATUTES, TO BE FURNISHED BY A DEVELOPER TO A BUYER OR LESSEE. Ceiling heights are measured from to pot slab to top of slab to top of slab to top of slab. As a result, actual clearance between the top of the finished foor coverings and the underside of the finished ceiling, drop ceiling or soffits will be less. All ceiling heights are approximate and subject to change. All depictions of furniture, appliances, counters, soffits, floor coverings and other matters of detail, including, without limitation, items of finish and decoration, are conceptual only and are ton the exterior walls and the centerline of interior demising walls and in fact vary from the square footage and dimensions that would be determined by using the description and definition of the "Unit" set forth in the Declaration (which generally only includes the interior airspace between the product obtained by materials and is provided to a prospective buyer to compare the Units with units in other condominium projects that utilize the same method. Measurements of rooms set forth on this floor plans, Accordingly, the area of the actual room will applications of and other development plans are subject to change and will not necessarily included in each Unit. All dimensions and other development plans are subject to change and will not necessarily taken at the product obtained by multiplying the actual construction, and all floor plans, specifications and other development plans are subject to change and will not necessarily included in each Unit. All depictions of appliances, counters, soffits, floor coverings and other matters of detail, including, without limitation, items of finish and decoration, are conceptual only and are not necessarily included in each Unit. All depictions of appliances, counters, soffits, floor coverings an