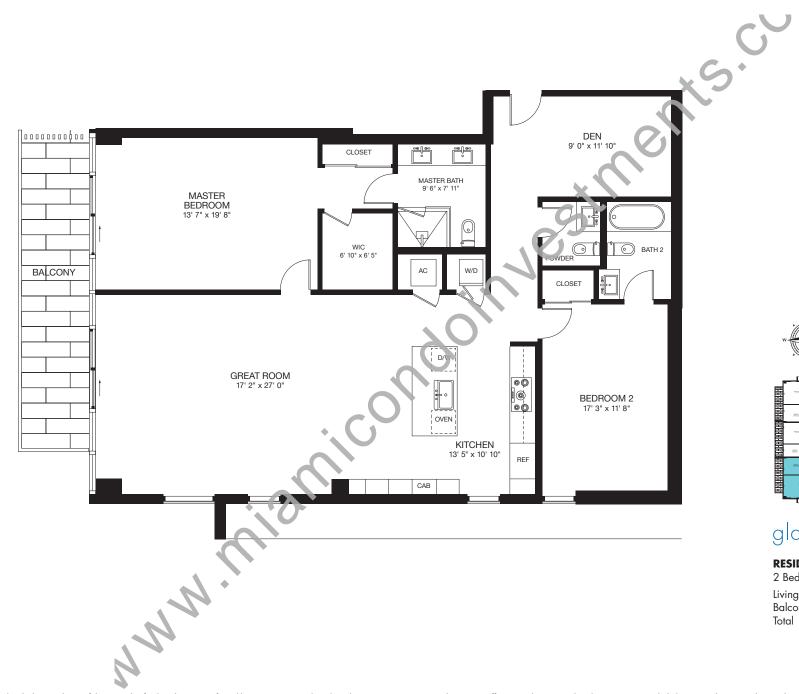

## glasshaus

## **RESIDENCE 301**

2 Bedrooms +  $2\frac{1}{2}$  Baths + Den

| Living Space | 1,623 SF           |
|--------------|--------------------|
| Balcony      | 158 SF             |
| Total        | 1,781 SF           |
|              | 165 M <sup>2</sup> |