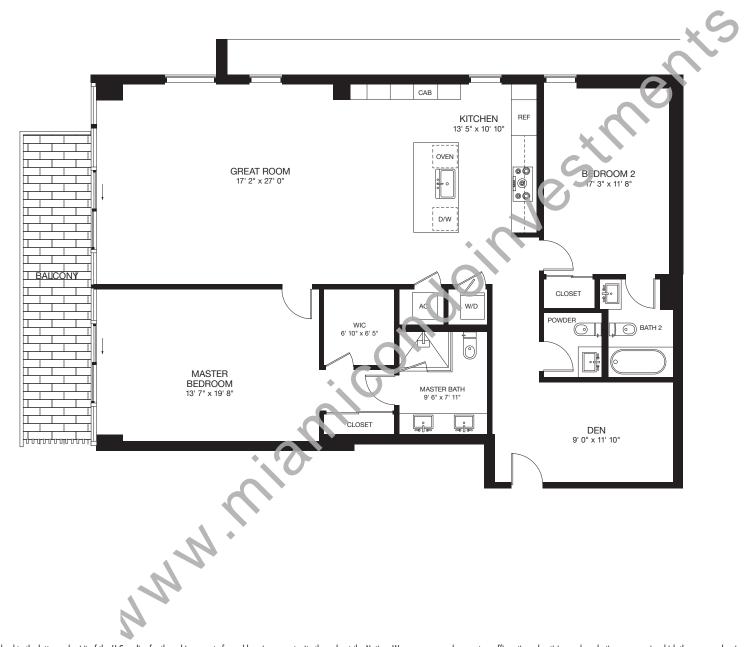

## **RESIDENCE 203**

2 Bedrooms + 2½ Baths + Den

Living Space 1,621 SF Balcony 157 SF Total 1,778 SF 165 M<sup>2</sup>

We are pledged to the letter and spirit of the U.S. policy for the achievement of equal housing opportunity throughout the Nation. We encourage and support an affirmative advertising and marketing program in which there are no barriers to obtaining housing because of race, color, religion, sex, handicap, familial status or national origin. Oral representations cannot be relied upon as correctly stating representations of the developer. For correct representations make reference to the documents required by section 718.503, Florida Statues, to be furnished by a developer to a buyer. Obtain the property report required by federal law and read it before signing anything. No federal agency has judged the merits or value, if any, of this property. All features, dimensions, drawings, graphic material, pictures, conceptual renderings, plans and specifications are not necessarily an accurate depiction and are subject to change without notice, and Developer expressly reserves the right to make modifications. All prices are subject to change without notice. All improvements, design, and construction are subject to first obtaining appropriate permits and approvals. This is not an offer to sell, or solicitation of offers to buy, the condominium units in states where such cannot be made.