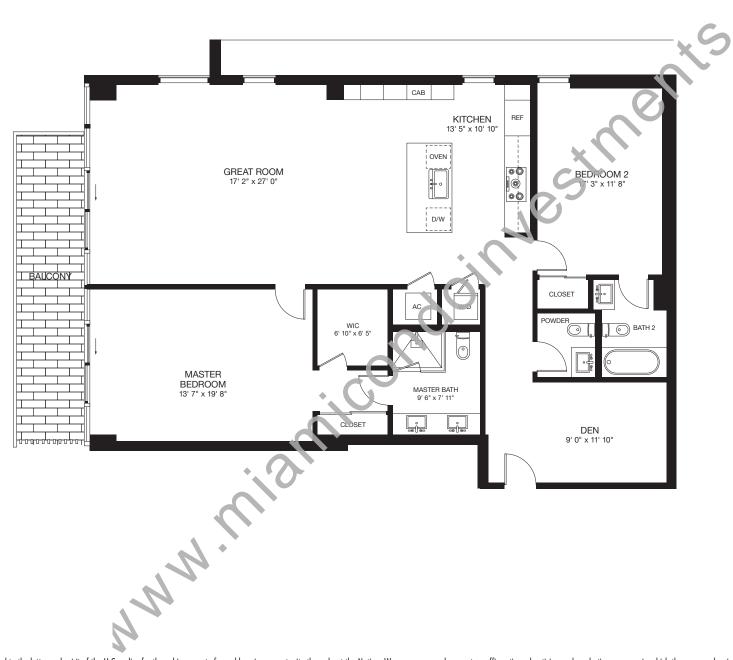

## **LOWER PENTHOUSE 403**

2 Bedrooms + 2½ Baths + Den

Living Space 1,621 SF Balcony 157 SF Total 1,778 SF 165 M<sup>2</sup>

We are pledged to the letter and spirit of the U.S. policy for the achievement of equal housing opportunity throughout the Nation. We encourage and support an affirmative advertising and marketing program in which there are no barriers to obtaining housing because of race, color, religion, sex, handicap, familial status or national origin. Oral representations cannot be relied upon as correctly stating representations of the developer. For correct representations make reference to the documents required by section 718.503, Florida Statues, to be furnished by a developer to a buyer. Obtain the property report required by federal law and read it before signing anything. No federal agency has judged the merits or value, if any, of this property. All features, dimensions, drawings, graphic material, pictures, conceptual renderings, plans and specifications are not necessarily an accurate depiction and are subject to change without notice, and Developer expressly reserves the right to make modifications. All prices are subject to change without notice. All improvements, design, and construction are subject to first obtaining appropriate permits and approvals. This is not an offer to sell, or solicitation of offers to buy, the condominium units in states where such cannot be made.