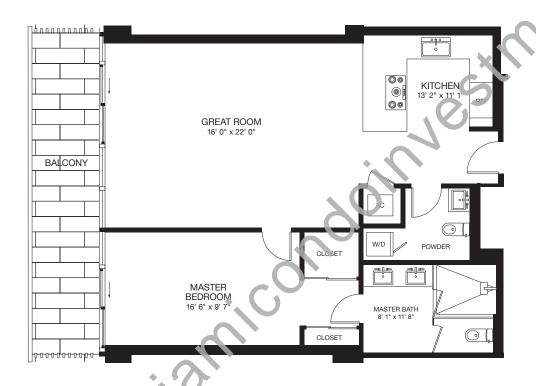

## **LOWER PENTHOUSE 402**

1 Bedroom + 1½ Baths

 Living Space
 912 SF

 Balcony
 168 SF

 Total
 1,080 SF

 100 M²

We are pledged to the letter and spirit of the U.S. policy for the achievement of equal housing opportunity throughout the Nation. We encourage and support an affirmative advertising and marketing program in which there are no barriers to obtaining housing because of race, color, religion, sex, handicap, familial status or national origin. Oral representations cannot be relied upon as correctly stating representations of the developer. For correct representations make reference to the documents required by section 718.503, Florida Statues, to be furnished by a developer to a buyer. Obtain the property report required by federal law and read it before signing anything. No federal agency has judged the merits or value, if any, of this property. All features, dimensions, drawings, graphic material, pictures, conceptual renderings, plans and specifications are not necessarily an accurate depiction and are subject to change without notice, and Developer expressly reserves the right to make modifications. All prices are subject to change without notice. All improvements, design, and construction are subject to first obtaining appropriate permits and approvals. This is not an offer to sell, or solicitation of offers to buy, the condominium units in states where such cannot be made.