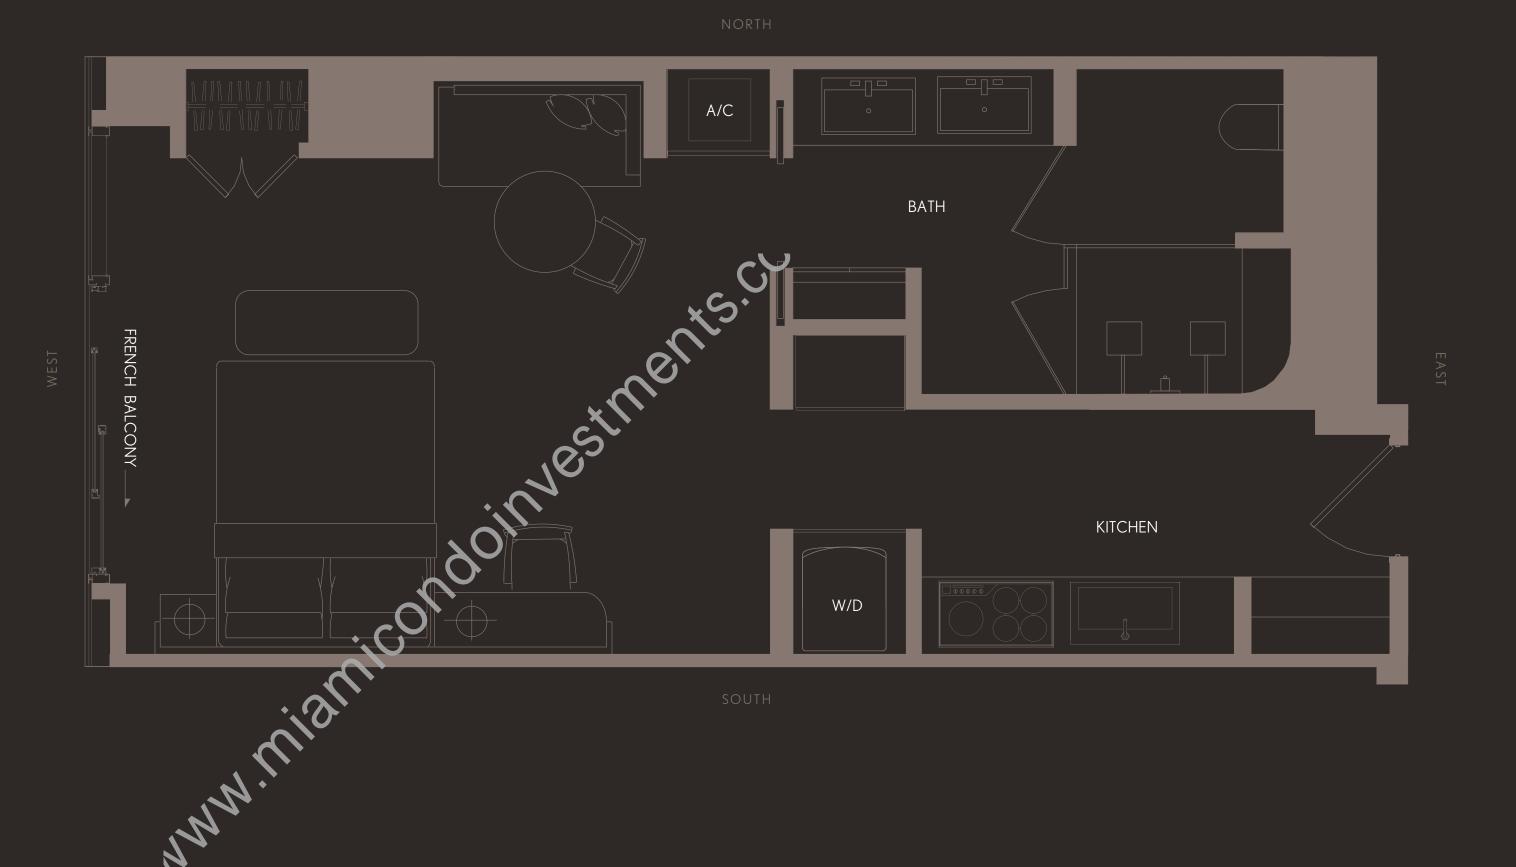

RESIDENCE 06 LEVELS 42 - 49

JR. SUITE | 1BATH

LIVING AREA: 573 SQ FT 53.23 M<sup>2</sup>