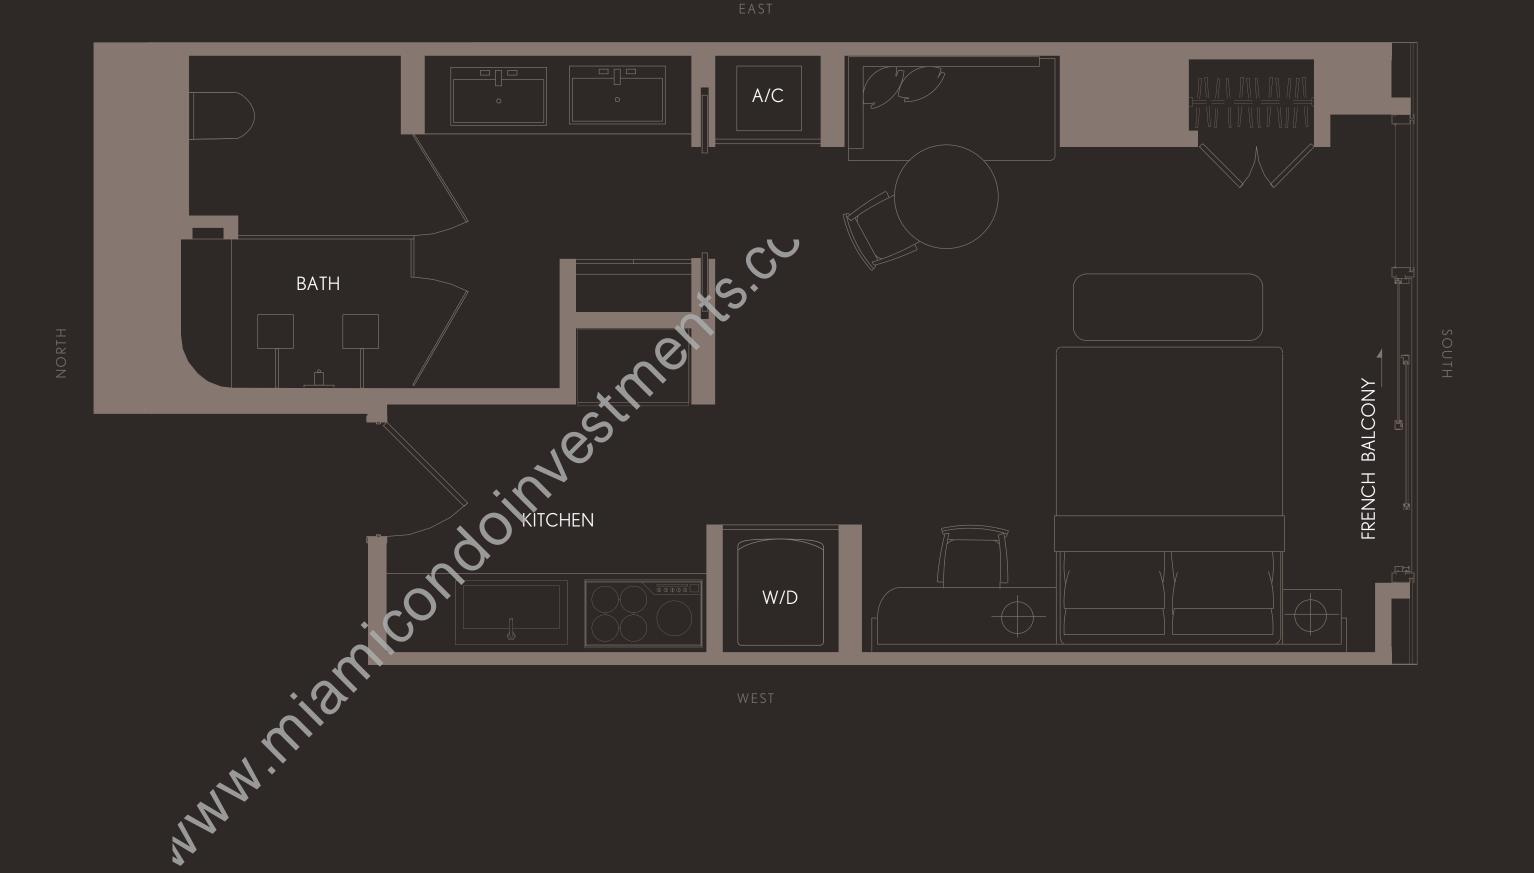

RESIDENCE 04

LEVELS 42 - 49

JR. SUITE | 1BATH

LIVING AREA:

519 SQ FT

48.21 M<sup>2</sup>