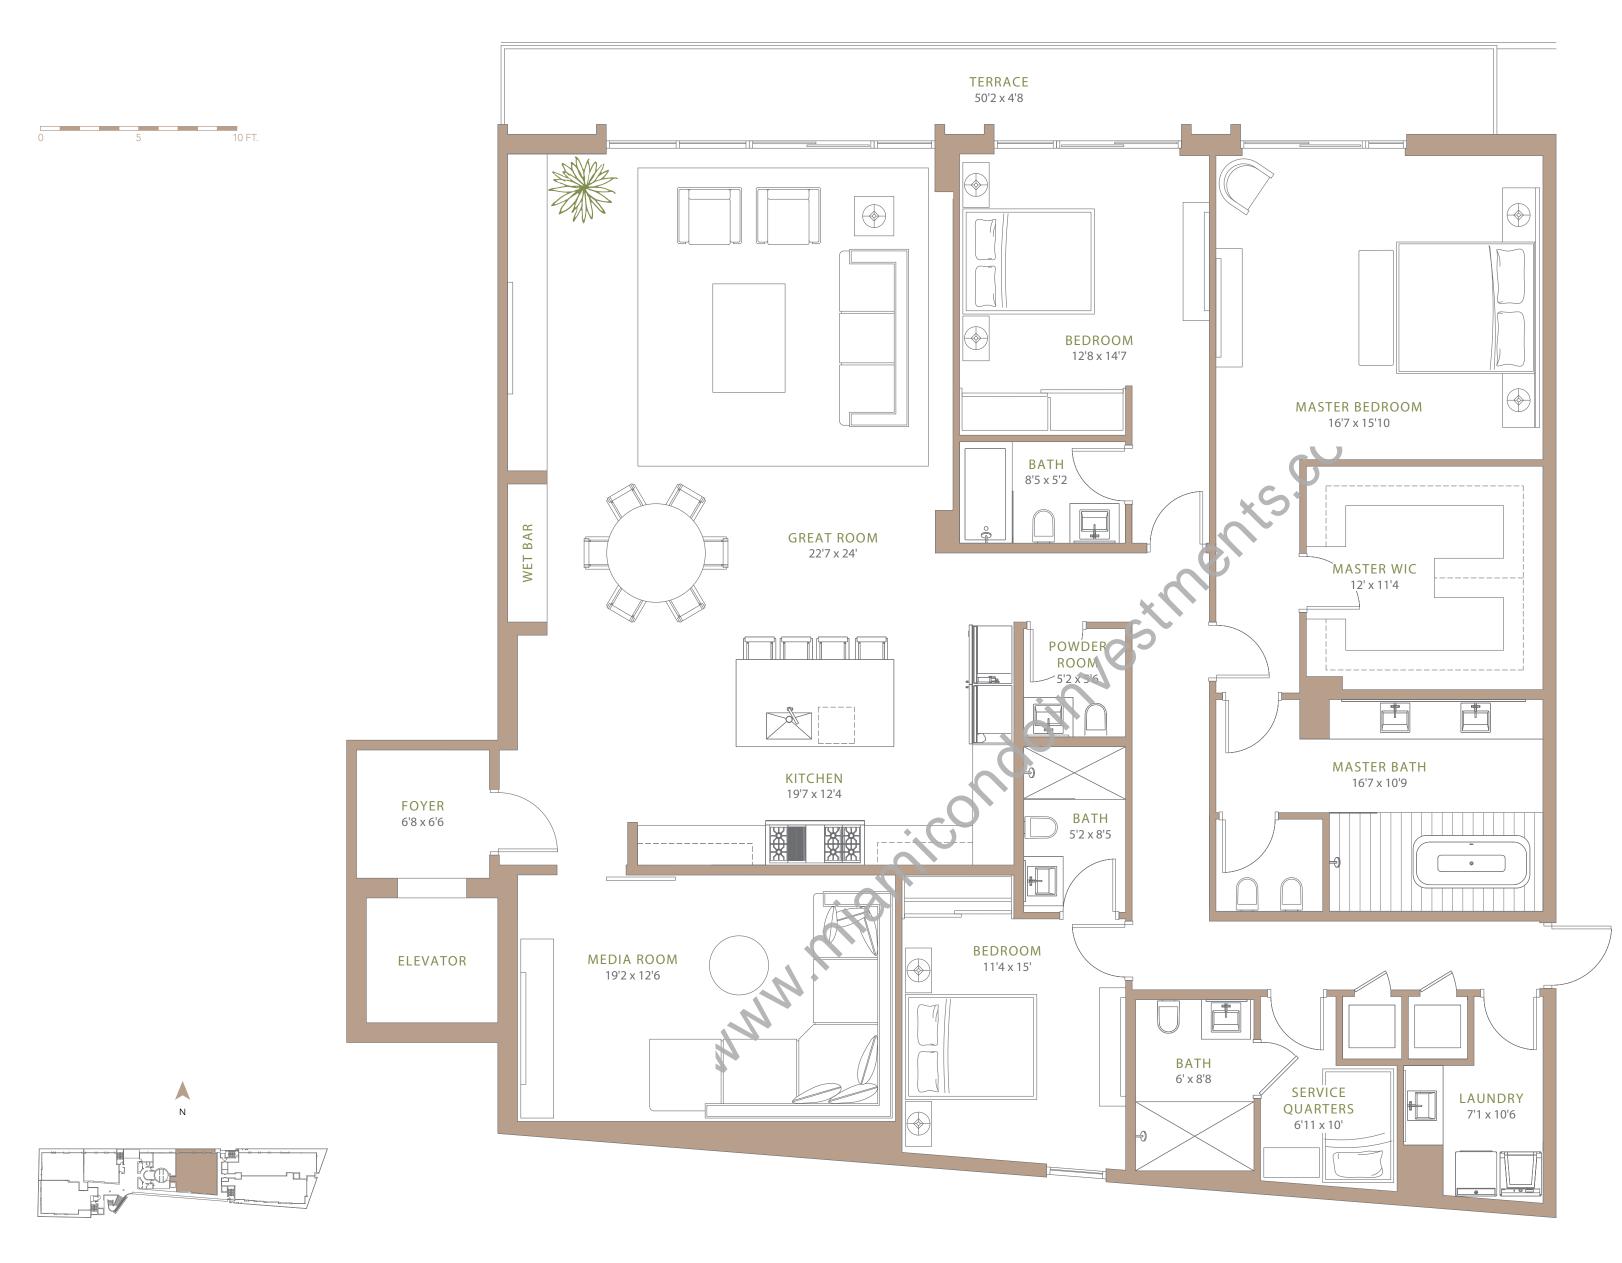

## THE MUNROE

тне

FAIRCHILD

COCONUT GROVE

Residence C1

Floor 1

3 Bedrooms / 4.5 Baths + Service Quarters + Media Room 2906 SQ. FT. (270 SQ M.) Interior 266 SQ. FT. (25 SQ. M.) Exterior 3172 SQ. FT. (295 SQ. M.) Total