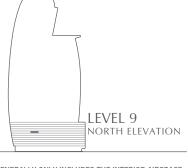

## **RESIDENCES**

**RIVER RESIDENCES RESIDENCES 06** LEVEL 9

1 BEDROOM 1.5 BATHROOM

853 SQ. FT. 79 SQ. M. **INTERIOR: EXTERIOR:** 36 SQ. FT. 4 SQ. M. TOTAL: 889 SQ. FT. 83 SQ. M.