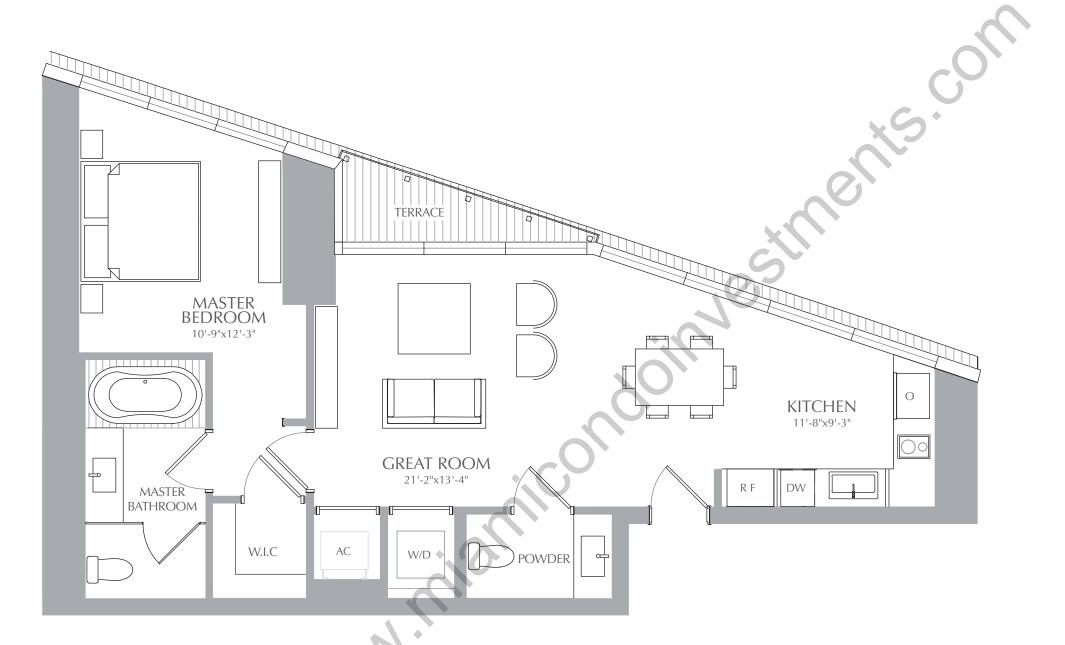

## **RESIDENCES**

**RIVER RESIDENCES RESIDENCES 06** LEVEL 9

1 BEDROOM 1.5 BATHROOM

853 SQ. FT. 79 SQ. M. **INTERIOR: EXTERIOR:** 36 SQ. FT. 4 SQ. M. TOTAL: 889 SQ. FT. 83 SQ. M.