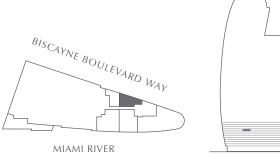

## **RESIDENCES**

**RIVER RESIDENCES RESIDENCES 06** LEVEL 9

1 BEDROOM 1.5 BATHROOM

853 SQ. FT. 79 SQ. M. **INTERIOR: EXTERIOR:** 36 SQ. FT. 4 SQ. M. TOTAL: 889 SQ. FT. 83 SQ. M.