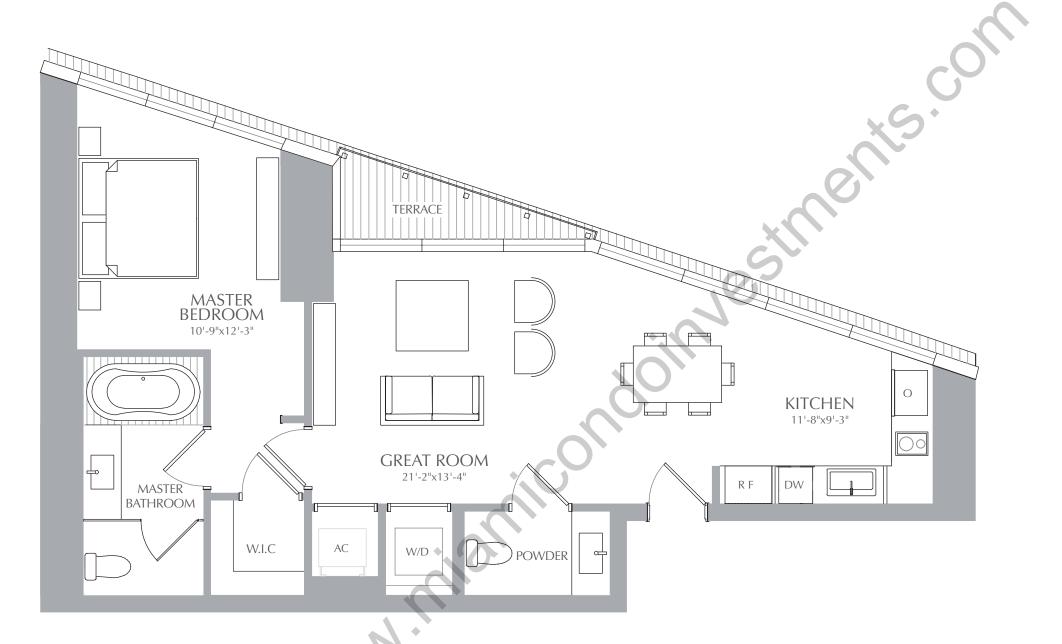

## **RESIDENCES**

**RIVER RESIDENCES RESIDENCES 06** LEVEL 9

1 BEDROOM 1.5 BATHROOM

853 SQ. FT. 79 SQ. M. **INTERIOR: EXTERIOR:** 36 SQ. FT. 4 SQ. M. TOTAL: 889 SQ. FT. 83 SQ. M.

1 BEDROOM 1.5 BATHROOM

853 SQ. FT. 79 SQ. M. **INTERIOR: EXTERIOR:** 36 SQ. FT. 4 SQ. M. TOTAL: 889 SQ. FT. 83 SQ. M.