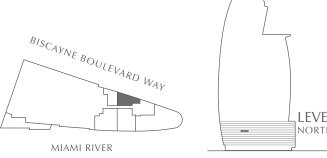

## **RESIDENCES**

**RIVER RESIDENCES RESIDENCES 06** LEVEL 9

1 BEDROOM 1.5 BATHROOM

853 SQ. FT. 79 SQ. M. **INTERIOR: EXTERIOR:** 36 SQ. FT. 4 SQ. M. TOTAL: 889 SQ. FT. 83 SQ. M.