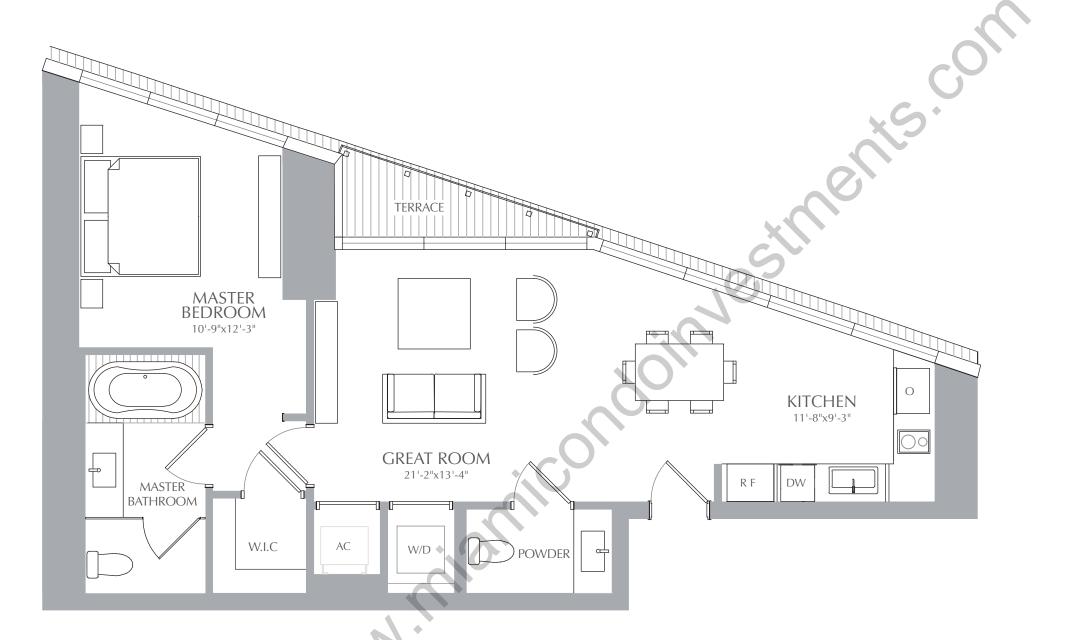

1 BEDROOM 1.5 BATHROOM

853 SQ. FT. 79 SQ. M. **INTERIOR: EXTERIOR:** 36 SQ. FT. 4 SQ. M. TOTAL: 889 SQ. FT. 83 SQ. M.

## **RESIDENCES**

**RIVER RESIDENCES RESIDENCES 06** LEVEL 6

1 BEDROOM 1.5 BATHROOM

853 SQ. FT. 79 SQ. M. **INTERIOR: EXTERIOR:** 36 SQ. FT. 4 SQ. M. TOTAL: 889 SQ. FT. 83 SQ. M.

## **RESIDENCES**

1 BEDROOM 1.5 BATHROOM

853 SQ. FT. 79 SQ. M. **INTERIOR: EXTERIOR:** 36 SQ. FT. 4 SQ. M. TOTAL: 889 SQ. FT. 83 SQ. M.

# **RESIDENCES**

1 BEDROOM 1.5 BATHROOM

853 SQ. FT. 79 SQ. M. **INTERIOR: EXTERIOR:** 36 SQ. FT. 4 SQ. M. TOTAL: 889 SQ. FT. 83 SQ. M.

## **RESIDENCES**

**RIVER RESIDENCES RESIDENCES 06** LEVEL 9

1 BEDROOM 1.5 BATHROOM

853 SQ. FT. 79 SQ. M. **INTERIOR: EXTERIOR:** 36 SQ. FT. 4 SQ. M. TOTAL: 889 SQ. FT. 83 SQ. M.

## **RESIDENCES**

1 BEDROOM 1.5 BATHROOM **INTERIOR:** 853 SQ. FT. 79 SQ. M. **EXTERIOR:** 36 SQ. FT. 4 SQ. M. TOTAL: 889 SQ. FT. 83 SQ. M.

## **RESIDENCES**

**RIVER RESIDENCES** RESIDENCES 06 LEVEL 12

1 BEDROOM 1.5 BATHROOM **INTERIOR:** 853 SQ. FT. 79 SQ. M. **EXTERIOR:** 36 SQ. FT. 4 SQ. M. TOTAL: 889 SQ. FT. 83 SQ. M.

## **RESIDENCES**