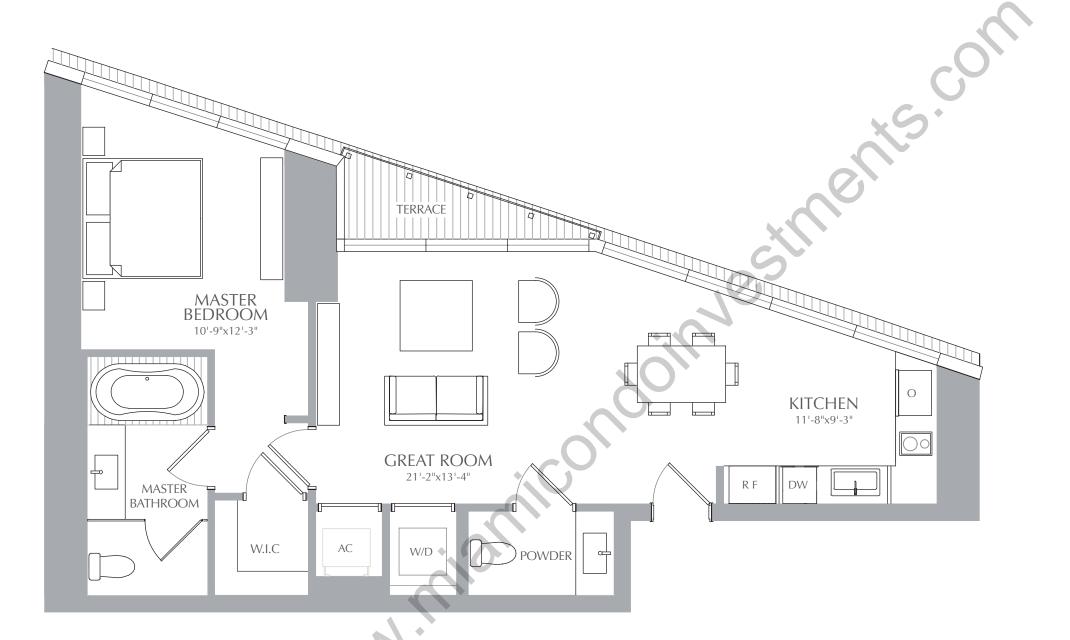

1 BEDROOM 1.5 BATHROOM

853 SQ. FT. 79 SQ. M. **INTERIOR: EXTERIOR:** 36 SQ. FT. 4 SQ. M. TOTAL: 889 SQ. FT. 83 SQ. M.

## **RESIDENCES**

**RIVER RESIDENCES RESIDENCES 06** LEVEL 6

1 BEDROOM 1.5 BATHROOM

853 SQ. FT. 79 SQ. M. **INTERIOR: EXTERIOR:** 36 SQ. FT. 4 SQ. M. TOTAL: 889 SQ. FT. 83 SQ. M.

## **RESIDENCES**

1 BEDROOM 1.5 BATHROOM

853 SQ. FT. 79 SQ. M. **INTERIOR: EXTERIOR:** 36 SQ. FT. 4 SQ. M. TOTAL: 889 SQ. FT. 83 SQ. M.

# **RESIDENCES**

1 BEDROOM 1.5 BATHROOM

853 SQ. FT. 79 SQ. M. **INTERIOR: EXTERIOR:** 36 SQ. FT. 4 SQ. M. TOTAL: 889 SQ. FT. 83 SQ. M.

## **RESIDENCES**

**RIVER RESIDENCES RESIDENCES 06** LEVEL 9

1 BEDROOM 1.5 BATHROOM

853 SQ. FT. 79 SQ. M. **INTERIOR: EXTERIOR:** 36 SQ. FT. 4 SQ. M. TOTAL: 889 SQ. FT. 83 SQ. M.

## **RESIDENCES**

1 BEDROOM 1.5 BATHROOM **INTERIOR:** 853 SQ. FT. 79 SQ. M. **EXTERIOR:** 36 SQ. FT. 4 SQ. M. TOTAL: 889 SQ. FT. 83 SQ. M.

## **RESIDENCES**

**RIVER RESIDENCES** RESIDENCES 06 LEVEL 12

1 BEDROOM 1.5 BATHROOM **INTERIOR:** 853 SQ. FT. 79 SQ. M. **EXTERIOR:** 36 SQ. FT. 4 SQ. M. TOTAL: 889 SQ. FT. 83 SQ. M.