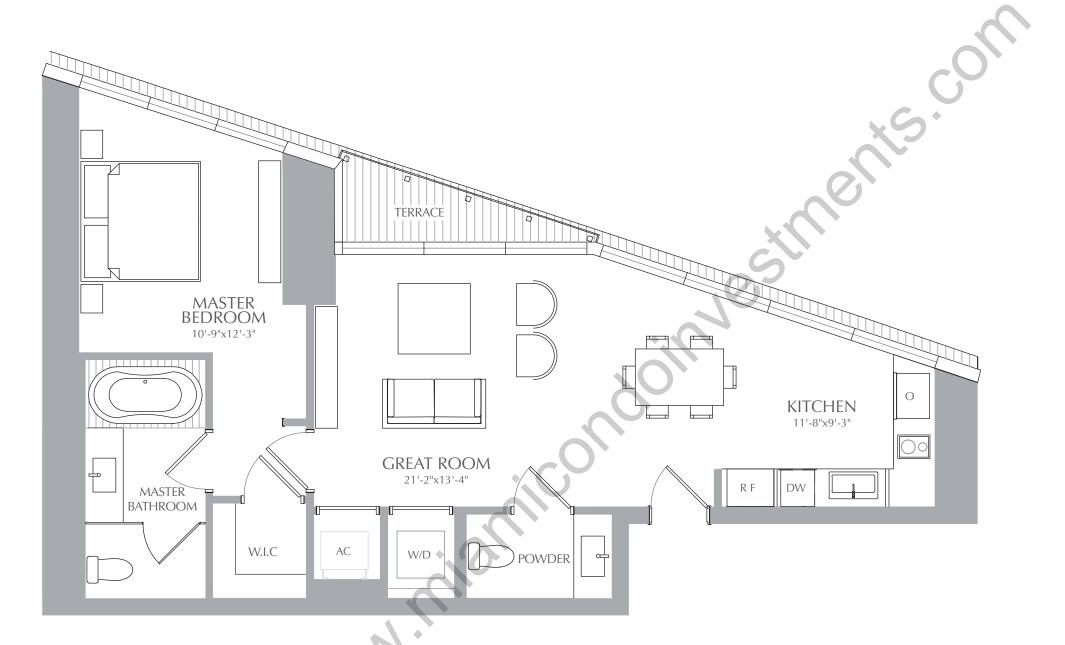

1 BEDROOM 1.5 BATHROOM

853 SQ. FT. 79 SQ. M. **INTERIOR: EXTERIOR:** 36 SQ. FT. 4 SQ. M. TOTAL: 889 SQ. FT. 83 SQ. M.

## **RESIDENCES**

**RIVER RESIDENCES RESIDENCES 06** LEVEL 6

1 BEDROOM 1.5 BATHROOM

853 SQ. FT. 79 SQ. M. **INTERIOR: EXTERIOR:** 36 SQ. FT. 4 SQ. M. TOTAL: 889 SQ. FT. 83 SQ. M.

## **RESIDENCES**

1 BEDROOM 1.5 BATHROOM

853 SQ. FT. 79 SQ. M. **INTERIOR: EXTERIOR:** 36 SQ. FT. 4 SQ. M. TOTAL: 889 SQ. FT. 83 SQ. M.

# **RESIDENCES**

1 BEDROOM 1.5 BATHROOM

853 SQ. FT. 79 SQ. M. **INTERIOR: EXTERIOR:** 36 SQ. FT. 4 SQ. M. TOTAL: 889 SQ. FT. 83 SQ. M.

## **RESIDENCES**

**RIVER RESIDENCES RESIDENCES 06** LEVEL 9

1 BEDROOM 1.5 BATHROOM

853 SQ. FT. 79 SQ. M. **INTERIOR: EXTERIOR:** 36 SQ. FT. 4 SQ. M. TOTAL: 889 SQ. FT. 83 SQ. M.

## **RESIDENCES**

1 BEDROOM 1.5 BATHROOM **INTERIOR:** 853 SQ. FT. 79 SQ. M. **EXTERIOR:** 36 SQ. FT. 4 SQ. M. TOTAL: 889 SQ. FT. 83 SQ. M.

## **RESIDENCES**

**RIVER RESIDENCES** RESIDENCES 06 LEVEL 12

1 BEDROOM 1.5 BATHROOM **INTERIOR:** 853 SQ. FT. 79 SQ. M. **EXTERIOR:** 36 SQ. FT. 4 SQ. M. TOTAL: 889 SQ. FT. 83 SQ. M.