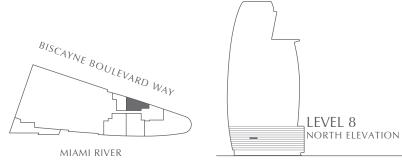

## **RESIDENCES**

**RIVER RESIDENCES RESIDENCES 06** LEVEL 9

1 BEDROOM 1.5 BATHROOM

853 SQ. FT. 79 SQ. M. **INTERIOR: EXTERIOR:** 36 SQ. FT. 4 SQ. M. TOTAL: 889 SQ. FT. 83 SQ. M.