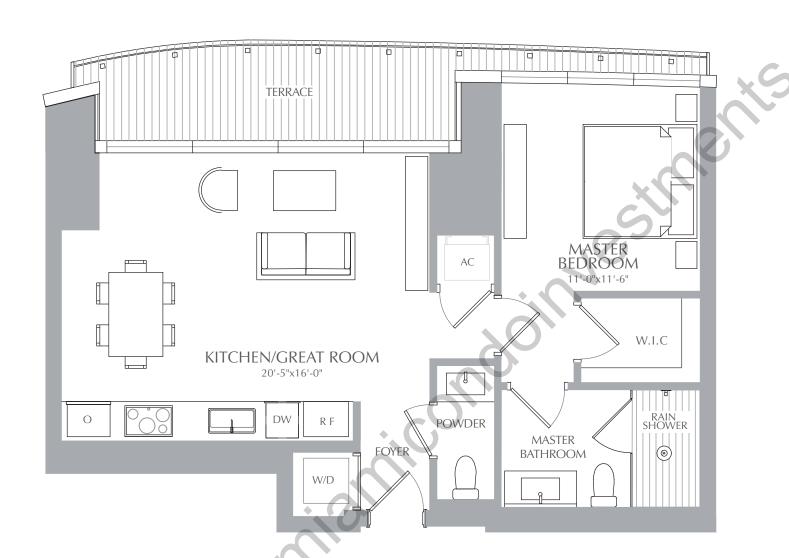

# **RESIDENCES**

1 BEDROOM 1.5 BATHROOMS **INTERIOR:** 767 SQ. FT. 71 SQ. M. **EXTERIOR:** 104 SQ. FT. 10 SQ. M. 871 SQ. FT. 81 SQ. M. TOTAL: