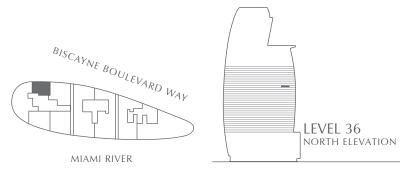

# **RESIDENCES**

1 BEDROOM 1.5 BATHROOMS **INTERIOR:** 767 SQ. FT. 71 SQ. M. **EXTERIOR:** 104 SQ. FT. 10 SQ. M. 871 SQ. FT. 81 SQ. M. TOTAL: