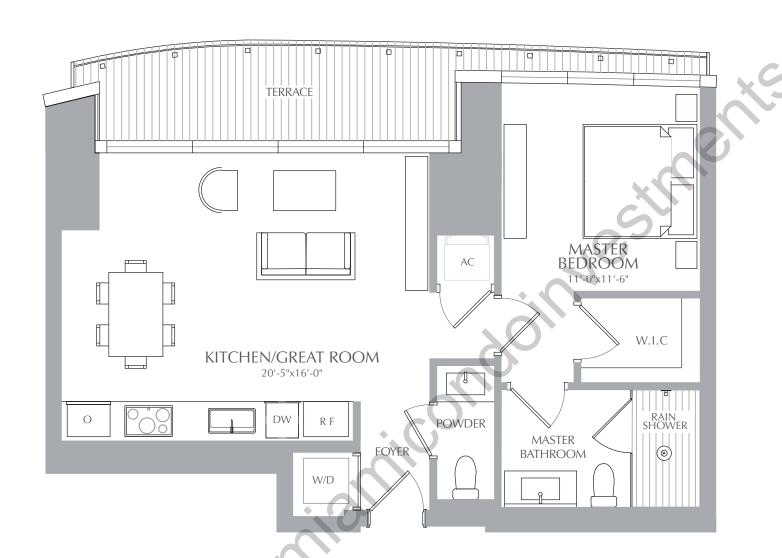

## RESIDENCES – at

1 BEDROOM 1.5 BATHROOMS **INTERIOR:** 767 SQ. FT. 71 SQ. M. **EXTERIOR:** 104 SQ. FT. 10 SQ. M. 871 SQ. FT. 81 SQ. M. TOTAL:

# **RESIDENCES**

1 BEDROOM 1.5 BATHROOMS **INTERIOR:** 767 SQ. FT. 71 SQ. M. **EXTERIOR:** 104 SQ. FT. 10 SQ. M. 871 SQ. FT. 81 SQ. M. TOTAL: