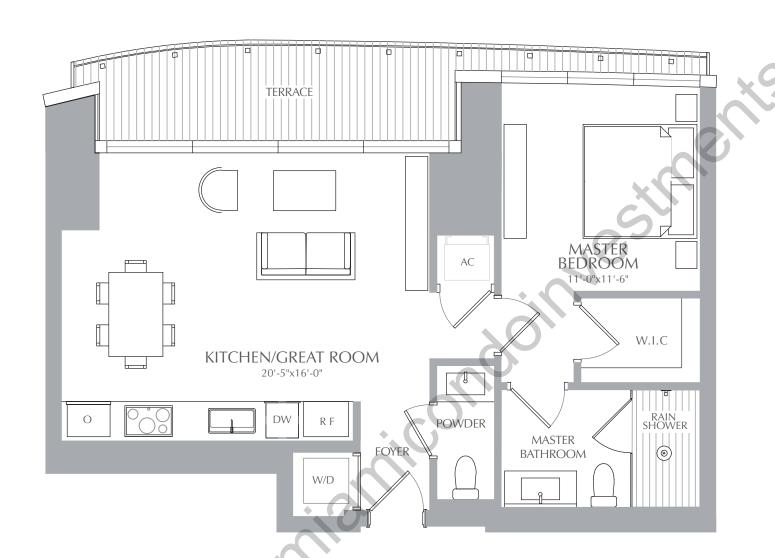

# **RESIDENCES**

1 BEDROOM 1.5 BATHROOMS **INTERIOR:** 767 SQ. FT. 71 SQ. M. **EXTERIOR:** 104 SQ. FT. 10 SQ. M. 871 SQ. FT. 81 SQ. M. TOTAL: