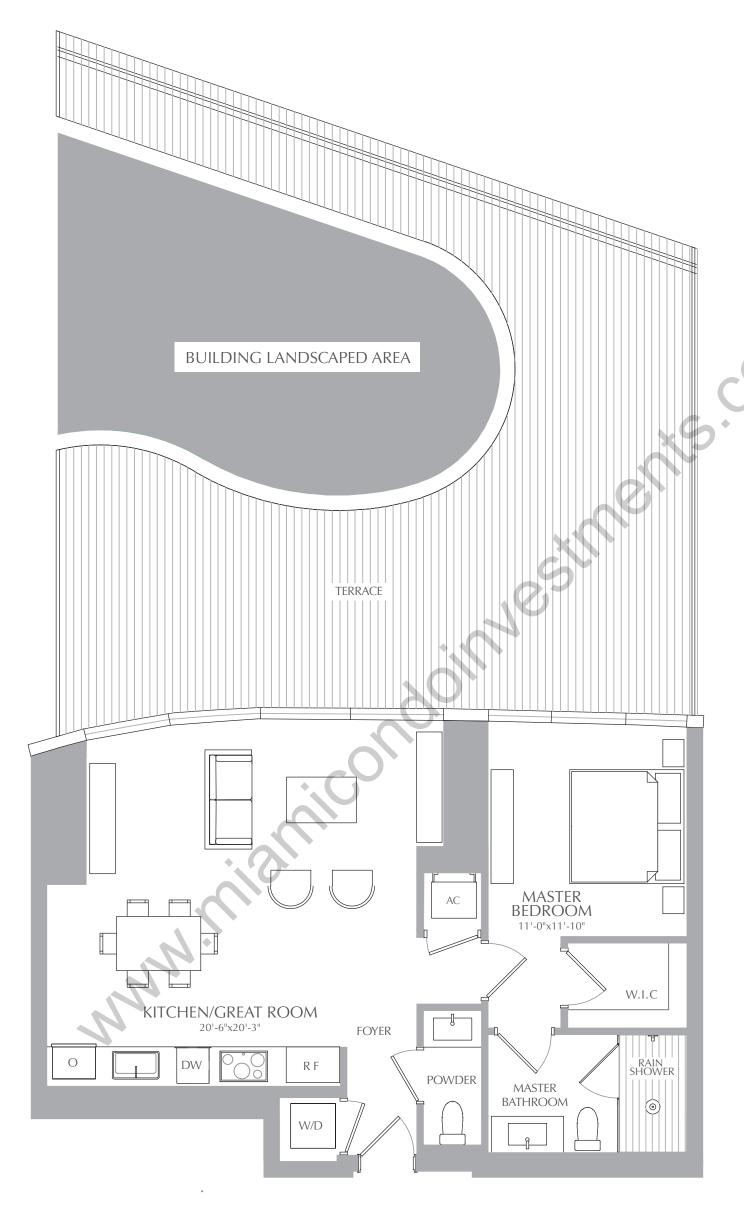

# **RESIDENCES**

1 BEDROOM 1.5 BATHROOMS **INTERIOR:** 767 SQ. FT. 71 SQ. M. **EXTERIOR:** 104 SQ. FT. 10 SQ. M. 871 SQ. FT. 81 SQ. M. TOTAL: