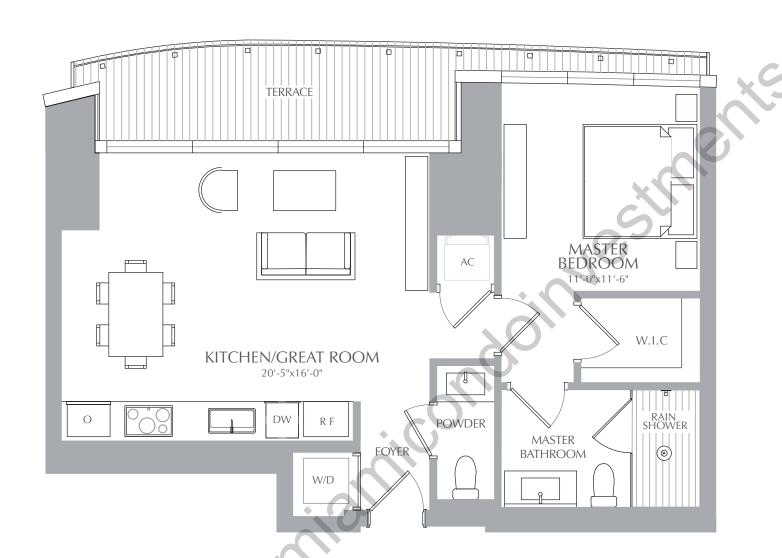

## RESIDENCES – at

1 BEDROOM 1.5 BATHROOMS **INTERIOR:** 767 SQ. FT. 71 SQ. M. **EXTERIOR:** 104 SQ. FT. 10 SQ. M. 871 SQ. FT. 81 SQ. M. TOTAL: