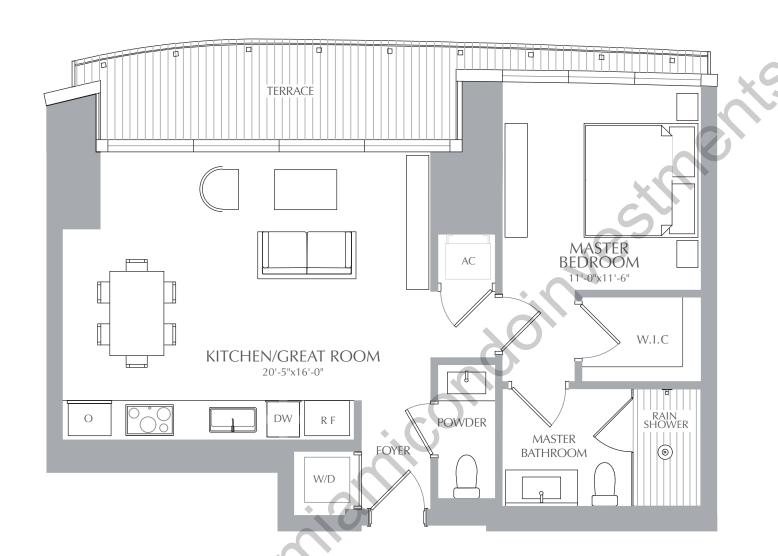

# **RESIDENCES**

1 BEDROOM 1.5 BATHROOMS **INTERIOR:** 767 SQ. FT. 71 SQ. M. **EXTERIOR:** 104 SQ. FT. 10 SQ. M. 871 SQ. FT. 81 SQ. M. TOTAL: