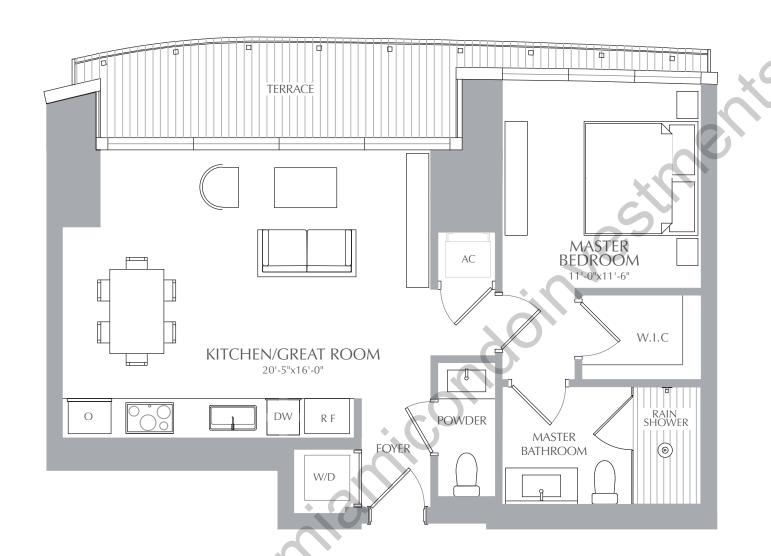

## RESIDENCES – at

1 BEDROOM 1.5 BATHROOMS **INTERIOR:** 767 SQ. FT. 71 SQ. M. **EXTERIOR:** 104 SQ. FT. 10 SQ. M. 871 SQ. FT. 81 SQ. M. TOTAL: