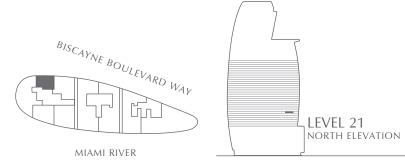

1 BEDROOM 1.5 BATHROOMS **INTERIOR:** 843 SQ. FT. 78 SQ. M. **EXTERIOR:** 988 SQ. FT. 92 SQ. M. TOTAL: 1,831 SQ. FT. 170 SQ. M.