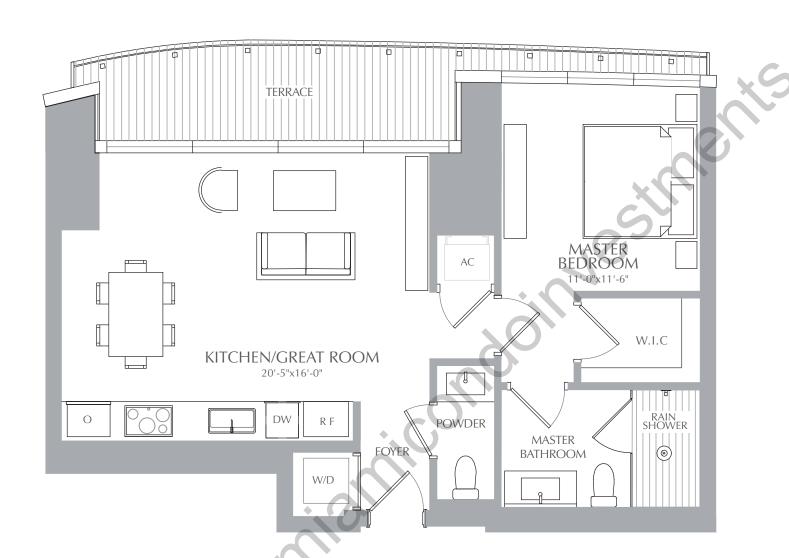

## RESIDENCES – at

1 BEDROOM 1.5 BATHROOMS **INTERIOR:** 767 SQ. FT. 71 SQ. M. **EXTERIOR:** 104 SQ. FT. 10 SQ. M. 871 SQ. FT. 81 SQ. M. TOTAL: