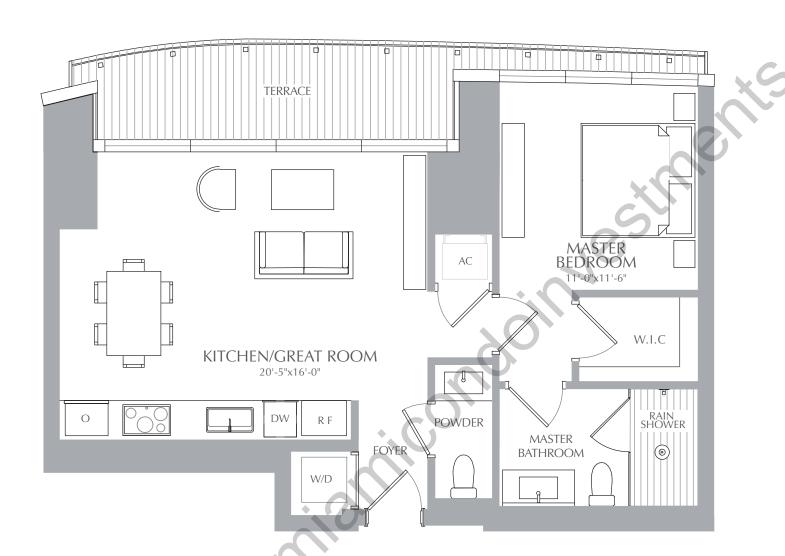

# **RESIDENCES**

1 BEDROOM 1.5 BATHROOMS **INTERIOR:** 767 SQ. FT. 71 SQ. M. **EXTERIOR:** 104 SQ. FT. 10 SQ. M. 871 SQ. FT. 81 SQ. M. TOTAL: