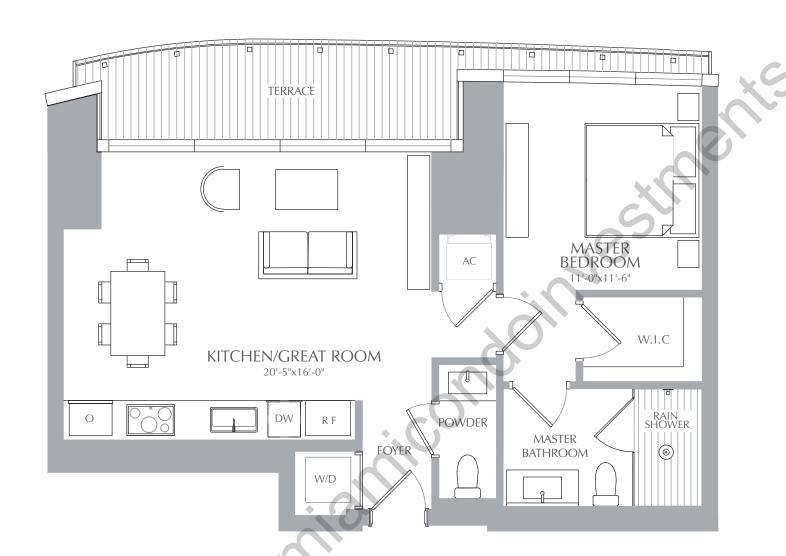

## RESIDENCES – at

1 BEDROOM 1.5 BATHROOMS **INTERIOR:** 767 SQ. FT. 71 SQ. M. **EXTERIOR:** 104 SQ. FT. 10 SQ. M. 871 SQ. FT. 81 SQ. M. TOTAL: