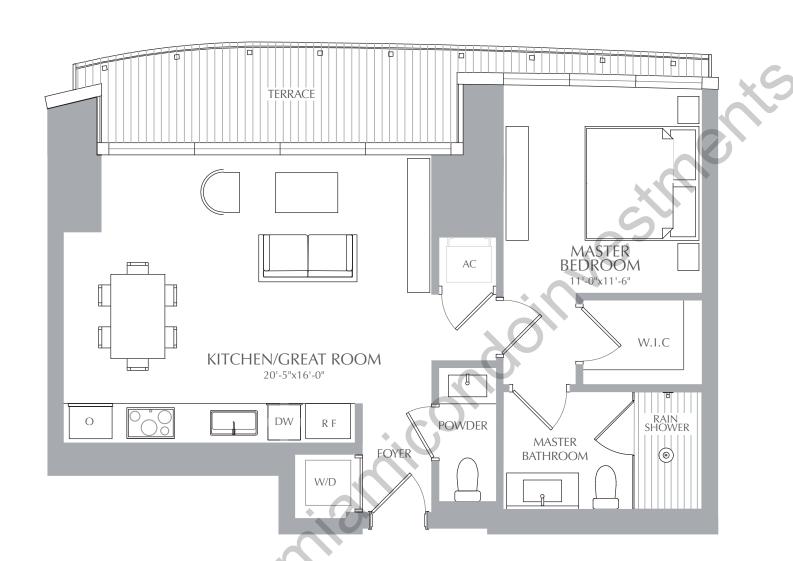

## RESIDENCES – at

1 BEDROOM 1.5 BATHROOMS **INTERIOR:** 767 SQ. FT. 71 SQ. M. **EXTERIOR:** 104 SQ. FT. 10 SQ. M. 871 SQ. FT. 81 SQ. M. TOTAL:

# **RESIDENCES**

1 BEDROOM 1.5 BATHROOMS **INTERIOR:** 767 SQ. FT. 71 SQ. M. **EXTERIOR:** 104 SQ. FT. 10 SQ. M. 871 SQ. FT. 81 SQ. M. TOTAL: