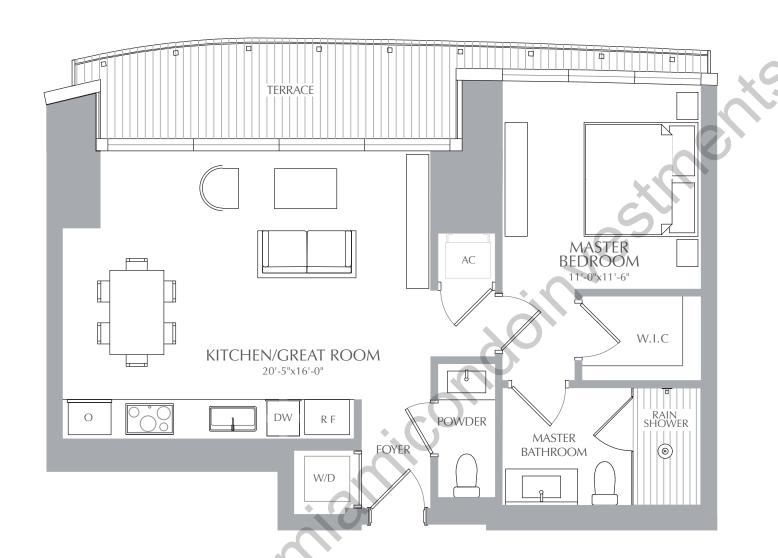

## RESIDENCES – at

1 BEDROOM 1.5 BATHROOMS **INTERIOR:** 767 SQ. FT. 71 SQ. M. **EXTERIOR:** 104 SQ. FT. 10 SQ. M. 871 SQ. FT. 81 SQ. M. TOTAL:

# **RESIDENCES**

1 BEDROOM 1.5 BATHROOMS **INTERIOR:** 767 SQ. FT. 71 SQ. M. **EXTERIOR:** 104 SQ. FT. 10 SQ. M. 871 SQ. FT. 81 SQ. M. TOTAL: