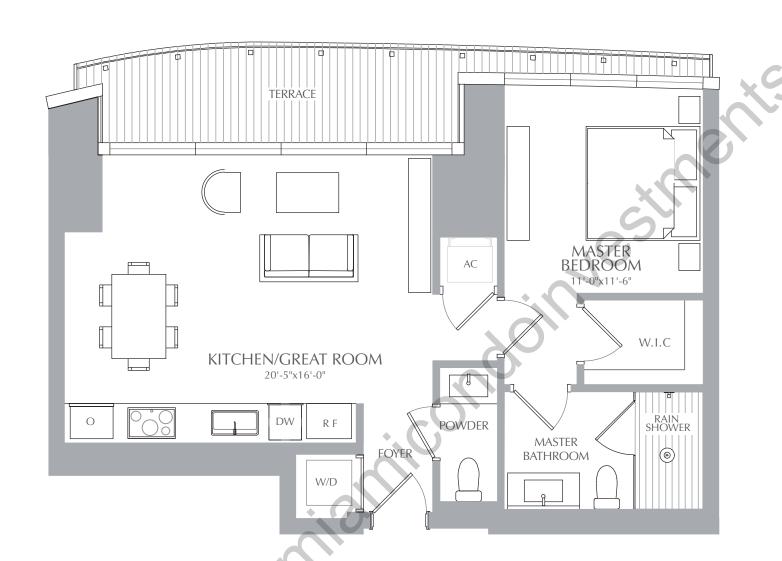

## RESIDENCES – at

1 BEDROOM 1.5 BATHROOMS **INTERIOR:** 767 SQ. FT. 71 SQ. M. **EXTERIOR:** 104 SQ. FT. 10 SQ. M. 871 SQ. FT. 81 SQ. M. TOTAL: