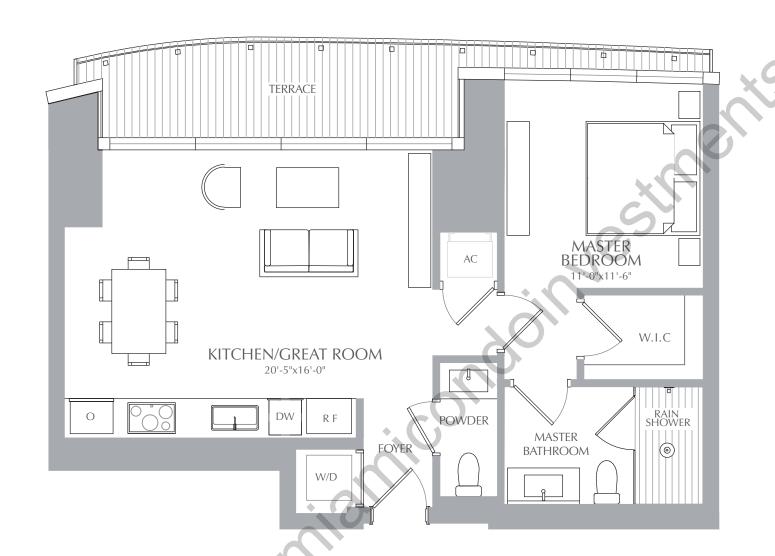

## RESIDENCES – at

1 BEDROOM 1.5 BATHROOMS **INTERIOR:** 767 SQ. FT. 71 SQ. M. **EXTERIOR:** 104 SQ. FT. 10 SQ. M. 871 SQ. FT. 81 SQ. M. TOTAL: