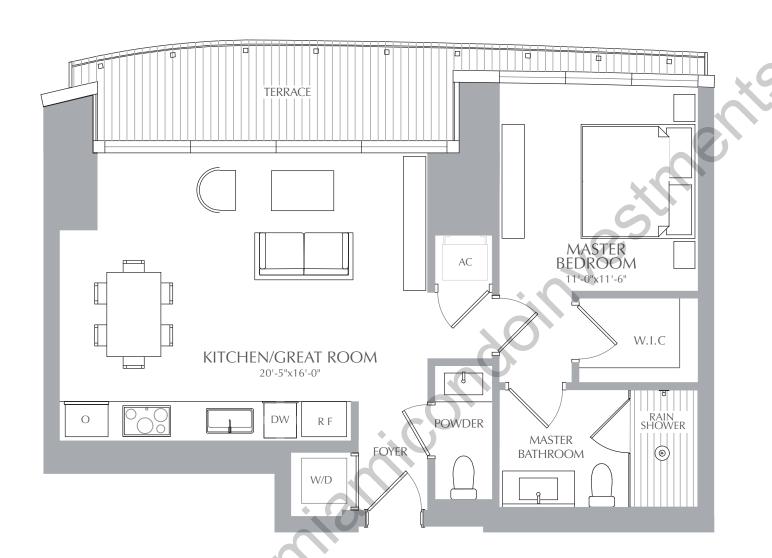

## RESIDENCES – at

1 BEDROOM 1.5 BATHROOMS **INTERIOR:** 767 SQ. FT. 71 SQ. M. **EXTERIOR:** 104 SQ. FT. 10 SQ. M. 871 SQ. FT. 81 SQ. M. TOTAL: