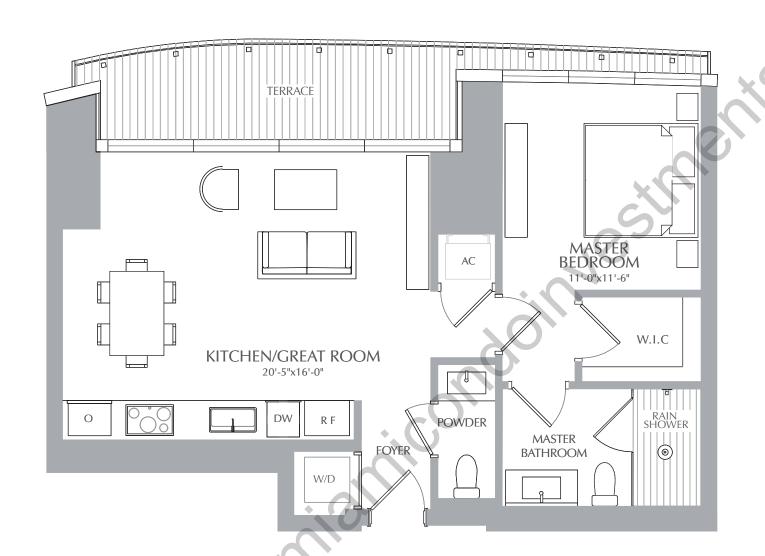

# **RESIDENCES**

1 BEDROOM 1.5 BATHROOMS **INTERIOR:** 767 SQ. FT. 71 SQ. M. **EXTERIOR:** 104 SQ. FT. 10 SQ. M. 871 SQ. FT. 81 SQ. M. TOTAL: