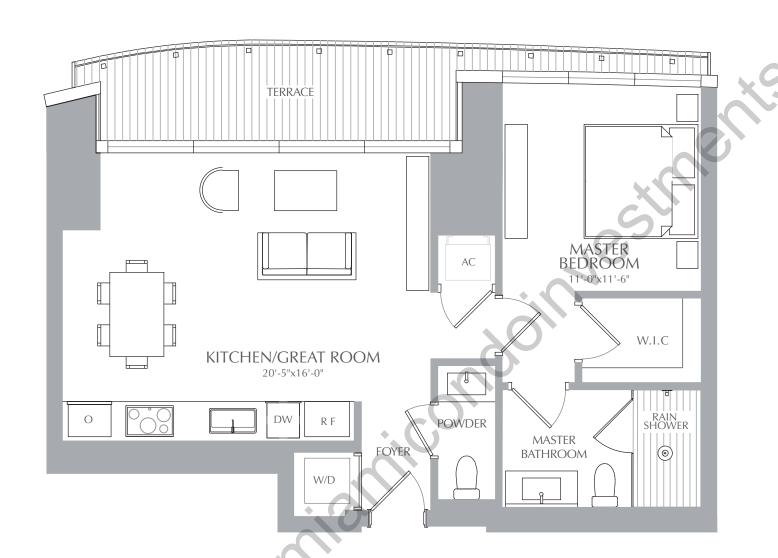

# **RESIDENCES**

1 BEDROOM 1.5 BATHROOMS **INTERIOR:** 767 SQ. FT. 71 SQ. M. **EXTERIOR:** 104 SQ. FT. 10 SQ. M. 871 SQ. FT. 81 SQ. M. TOTAL: