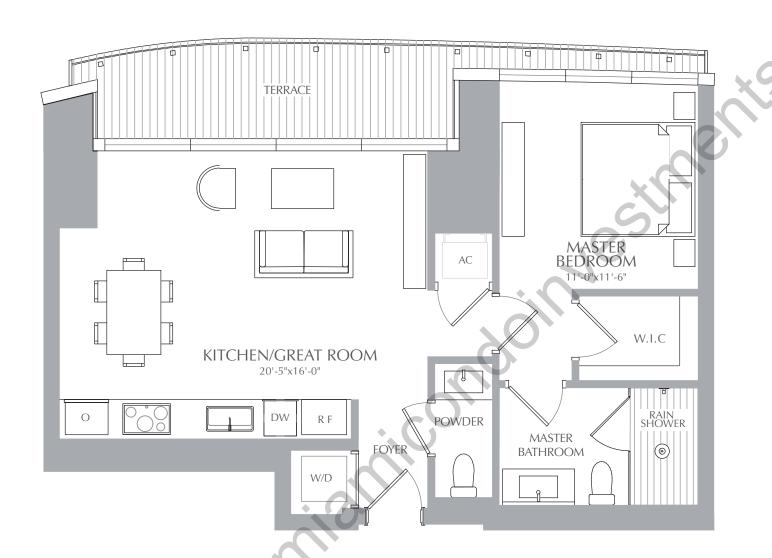

## RESIDENCES – at

1 BEDROOM 1.5 BATHROOMS **INTERIOR:** 767 SQ. FT. 71 SQ. M. **EXTERIOR:** 104 SQ. FT. 10 SQ. M. 871 SQ. FT. 81 SQ. M. TOTAL: