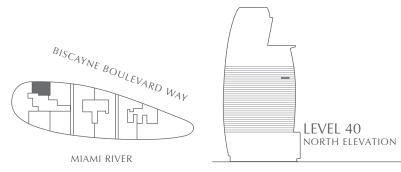

1 BEDROOM 1.5 BATHROOMS **INTERIOR:** 843 SQ. FT. 78 SQ. M. **EXTERIOR:** 988 SQ. FT. 92 SQ. M. TOTAL: 1,831 SQ. FT. 170 SQ. M.