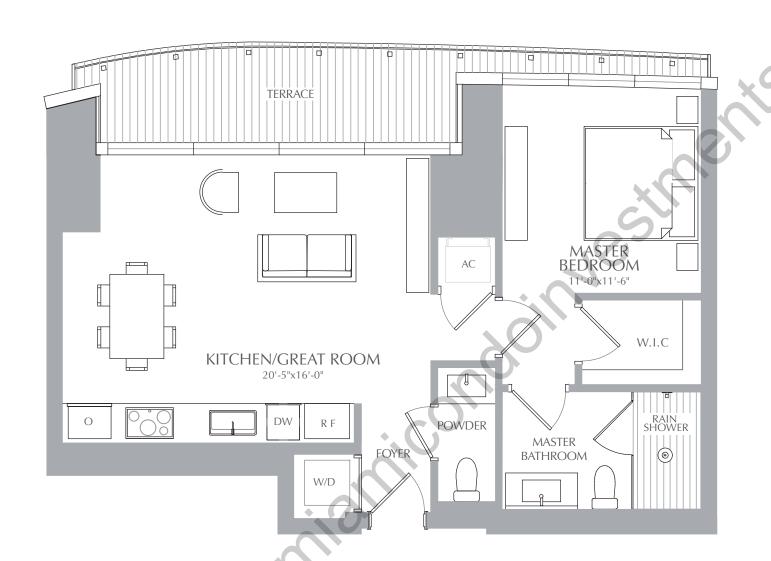

## RESIDENCES – at

1 BEDROOM 1.5 BATHROOMS **INTERIOR:** 767 SQ. FT. 71 SQ. M. **EXTERIOR:** 104 SQ. FT. 10 SQ. M. 871 SQ. FT. 81 SQ. M. TOTAL: