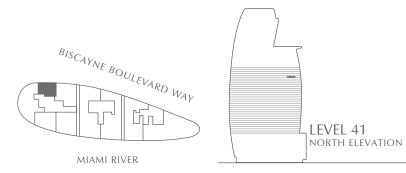

## RESIDENCES – at

1 BEDROOM 1.5 BATHROOMS **INTERIOR:** 767 SQ. FT. 71 SQ. M. **EXTERIOR:** 104 SQ. FT. 10 SQ. M. 871 SQ. FT. 81 SQ. M. TOTAL: