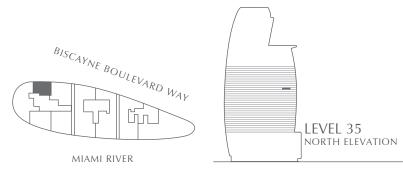

## RESIDENCES – at

1 BEDROOM 1.5 BATHROOMS **INTERIOR:** 767 SQ. FT. 71 SQ. M. **EXTERIOR:** 104 SQ. FT. 10 SQ. M. 871 SQ. FT. 81 SQ. M. TOTAL: