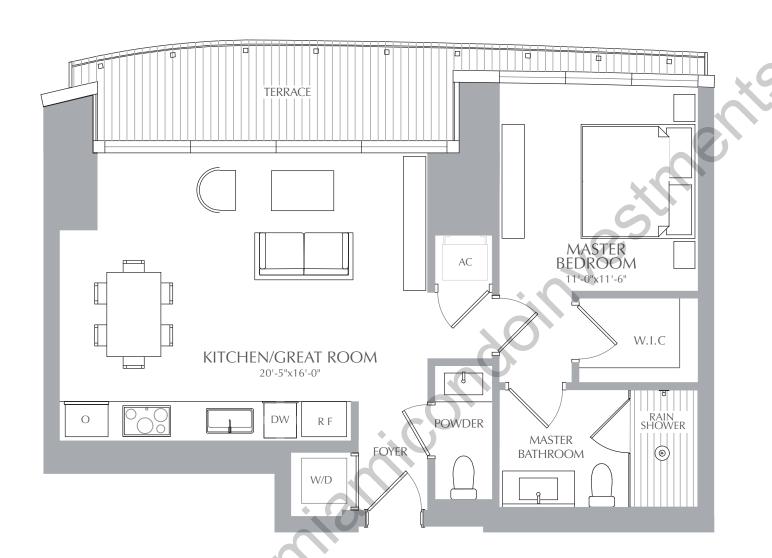

## RESIDENCES – at

1 BEDROOM 1.5 BATHROOMS **INTERIOR:** 767 SQ. FT. 71 SQ. M. **EXTERIOR:** 104 SQ. FT. 10 SQ. M. 871 SQ. FT. 81 SQ. M. TOTAL:

# **RESIDENCES**

1 BEDROOM 1.5 BATHROOMS **INTERIOR:** 767 SQ. FT. 71 SQ. M. **EXTERIOR:** 104 SQ. FT. 10 SQ. M. 871 SQ. FT. 81 SQ. M. TOTAL: