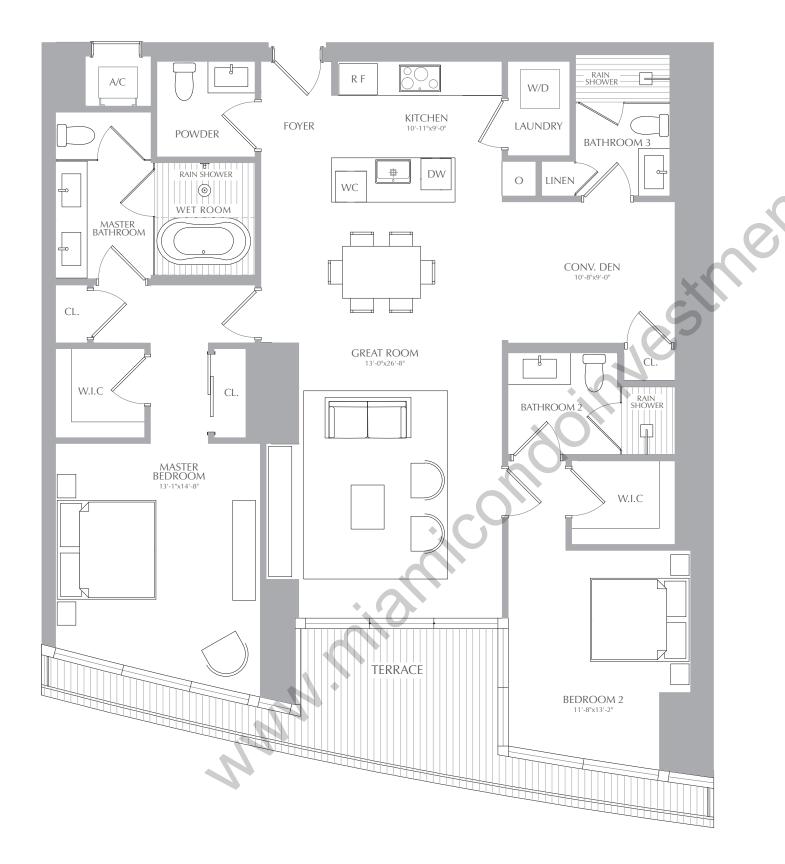

## **RESIDENCES**

2 BEDROOMS 3.5 BATHROOMS CONV. DEN

**INTERIOR:** 1,699 SQ. FT. 158 SQ. M. **EXTERIOR:** 222 SQ. FT. 20 SQ. M. TOTAL: 1,921 SQ. FT. 178 SQ. M.

#### **RESIDENCES**

2 BEDROOMS 3.5 BATHROOMS CONV. DEN

**INTERIOR:** 1,699 SQ. FT. 158 SQ. M. **EXTERIOR:** 222 SQ. FT. 20 SQ. M. TOTAL: 1,921 SQ. FT. 178 SQ. M.

### **RESIDENCES**

2 BEDROOMS 3.5 BATHROOMS CONV. DEN

**INTERIOR:** 1,699 SQ. FT. 158 SQ. M. **EXTERIOR:** 222 SQ. FT. 20 SQ. M. TOTAL: 1,921 SQ. FT. 178 SQ. M.