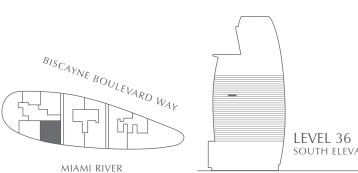

## **RESIDENCES**

2 BEDROOMS 3.5 BATHROOMS CONV. DEN

**INTERIOR:** 1,699 SQ. FT. 158 SQ. M. **EXTERIOR:** 222 SQ. FT. 20 SQ. M. TOTAL: 1,921 SQ. FT. 178 SQ. M.