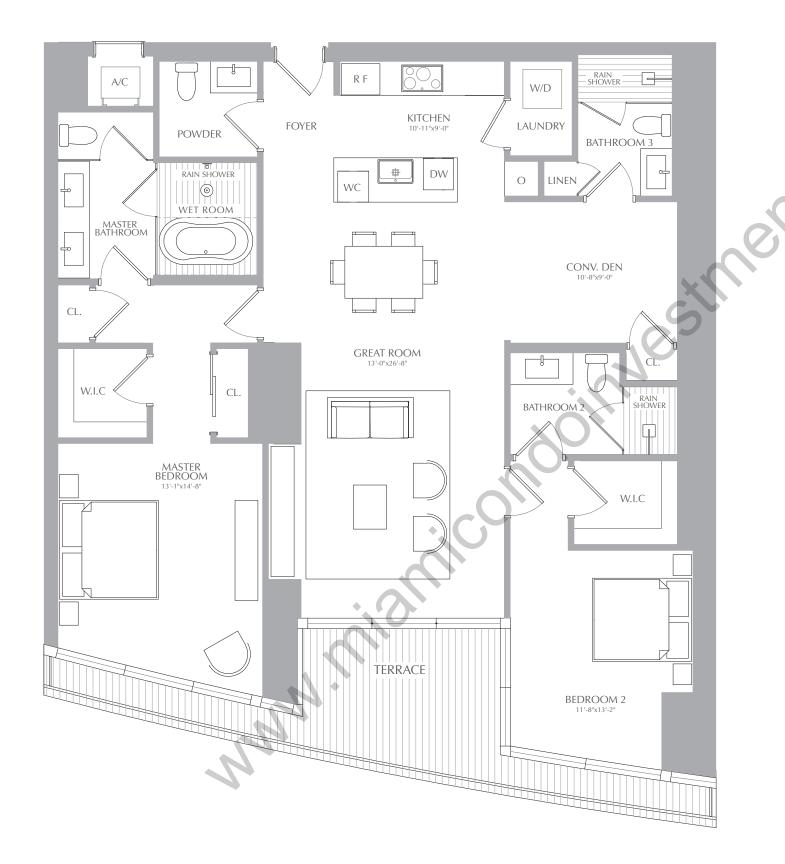

## **RESIDENCES**

2 BEDROOMS 3.5 BATHROOMS CONV. DEN

**INTERIOR:** 1,699 SQ. FT. 158 SQ. M. **EXTERIOR:** 222 SQ. FT. 20 SQ. M. TOTAL: 1,921 SQ. FT. 178 SQ. M.

#### **RESIDENCES**

2 BEDROOMS 3.5 BATHROOMS CONV. DEN

**INTERIOR:** 1,699 SQ. FT. 158 SQ. M. **EXTERIOR:** 222 SQ. FT. 20 SQ. M. TOTAL: 1,921 SQ. FT. 178 SQ. M.

### **RESIDENCES**

2 BEDROOMS 3.5 BATHROOMS CONV. DEN

**INTERIOR:** 1,699 SQ. FT. 158 SQ. M. **EXTERIOR:** 222 SQ. FT. 20 SQ. M. TOTAL: 1,921 SQ. FT. 178 SQ. M.