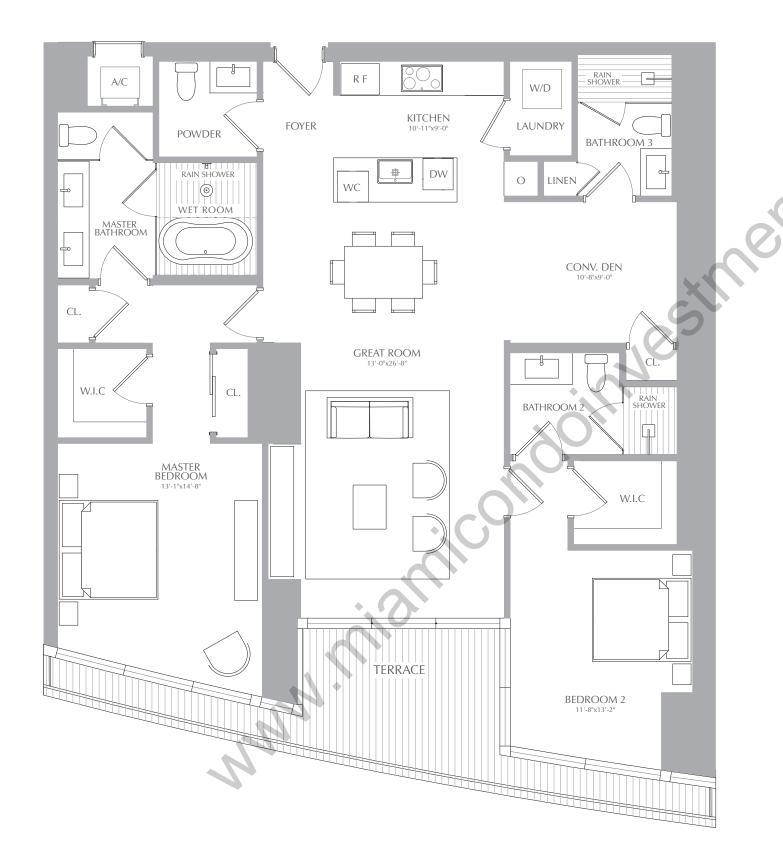

#### **RESIDENCES**

2 BEDROOMS 3.5 BATHROOMS CONV. DEN

**INTERIOR:** 1,699 SQ. FT. 158 SQ. M. **EXTERIOR:** 222 SQ. FT. 20 SQ. M. TOTAL: 1,921 SQ. FT. 178 SQ. M.

## **RESIDENCES**

2 BEDROOMS 3.5 BATHROOMS CONV. DEN

**INTERIOR:** 1,699 SQ. FT. 158 SQ. M. **EXTERIOR:** 222 SQ. FT. 20 SQ. M. TOTAL: 1,921 SQ. FT. 178 SQ. M.

### **RESIDENCES**

2 BEDROOMS 3.5 BATHROOMS CONV. DEN

**INTERIOR:** 1,699 SQ. FT. 158 SQ. M. **EXTERIOR:** 222 SQ. FT. 20 SQ. M. TOTAL: 1,921 SQ. FT. 178 SQ. M.