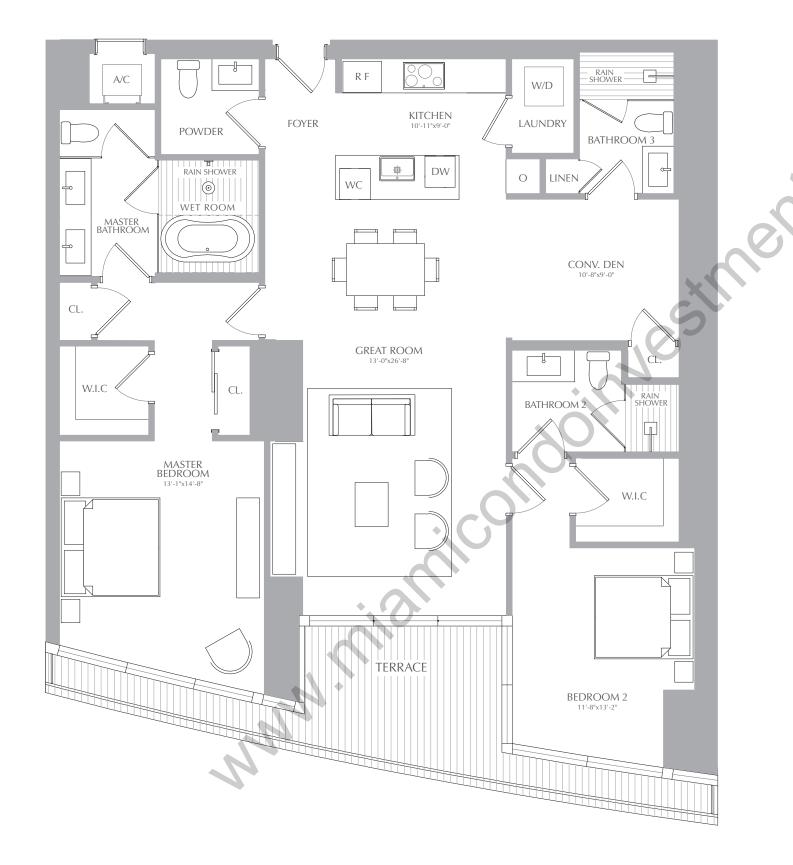

#### **RESIDENCES**

2 BEDROOMS 3.5 BATHROOMS CONV. DEN

**INTERIOR:** 1,699 SQ. FT. 158 SQ. M. **EXTERIOR:** 222 SQ. FT. 20 SQ. M. TOTAL: 1,921 SQ. FT. 178 SQ. M.

## **RESIDENCES**

2 BEDROOMS 3.5 BATHROOMS CONV. DEN

**INTERIOR:** 1,699 SQ. FT. 158 SQ. M. **EXTERIOR:** 222 SQ. FT. 20 SQ. M. TOTAL: 1,921 SQ. FT. 178 SQ. M.

### **RESIDENCES**

2 BEDROOMS 3.5 BATHROOMS CONV. DEN

**INTERIOR:** 1,699 SQ. FT. 158 SQ. M. **EXTERIOR:** 222 SQ. FT. 20 SQ. M. TOTAL: 1,921 SQ. FT. 178 SQ. M.