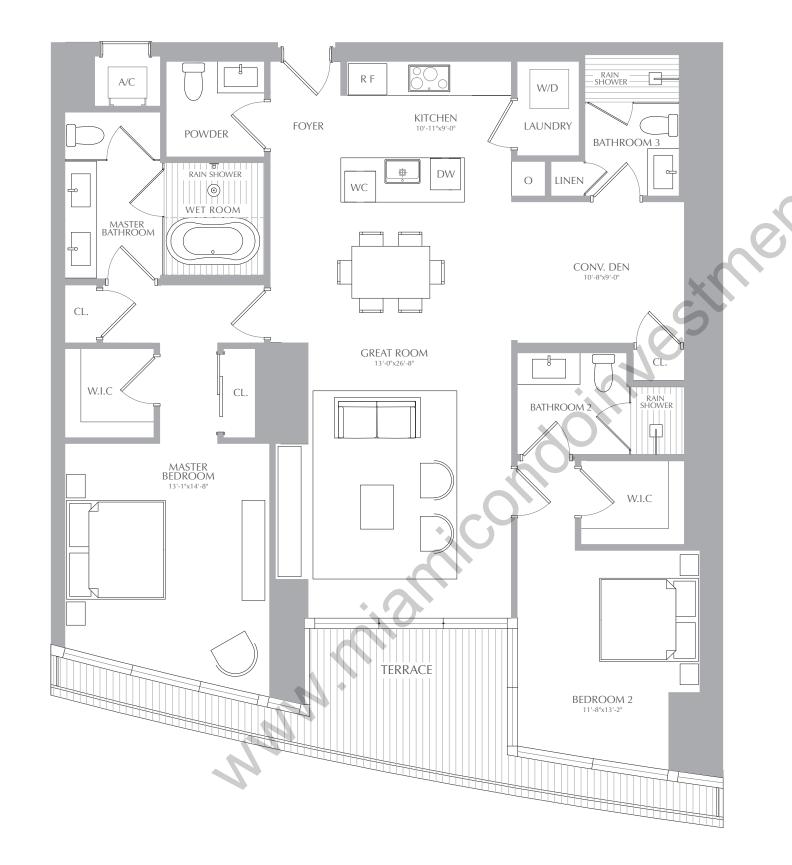

## **RESIDENCES**

2 BEDROOMS 3.5 BATHROOMS CONV. DEN

**INTERIOR:** 1,699 SQ. FT. 158 SQ. M. **EXTERIOR:** 222 SQ. FT. 20 SQ. M. TOTAL: 1,921 SQ. FT. 178 SQ. M.

#### **RESIDENCES**

2 BEDROOMS 3.5 BATHROOMS CONV. DEN

**INTERIOR:** 1,699 SQ. FT. 158 SQ. M. **EXTERIOR:** 222 SQ. FT. 20 SQ. M. TOTAL: 1,921 SQ. FT. 178 SQ. M.

### **RESIDENCES**

2 BEDROOMS 3.5 BATHROOMS CONV. DEN

**INTERIOR:** 1,699 SQ. FT. 158 SQ. M. **EXTERIOR:** 222 SQ. FT. 20 SQ. M. TOTAL: 1,921 SQ. FT. 178 SQ. M.