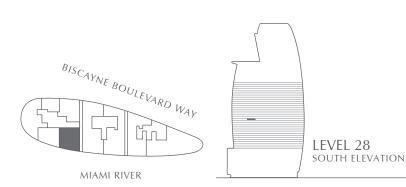

#### **RESIDENCES**

2 BEDROOMS 3.5 BATHROOMS CONV. DEN

**INTERIOR:** 1,699 SQ. FT. 158 SQ. M. **EXTERIOR:** 222 SQ. FT. 20 SQ. M. TOTAL: 1,921 SQ. FT. 178 SQ. M.