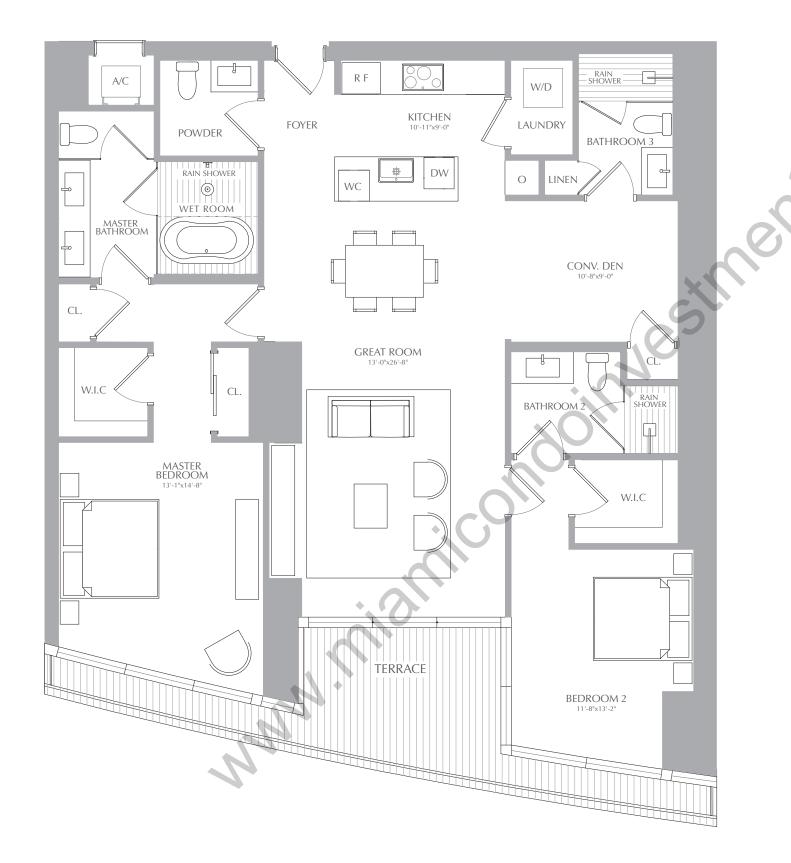

## **RESIDENCES**

2 BEDROOMS 3.5 BATHROOMS CONV. DEN

**INTERIOR:** 1,699 SQ. FT. 158 SQ. M. **EXTERIOR:** 222 SQ. FT. 20 SQ. M. TOTAL: 1,921 SQ. FT. 178 SQ. M.

#### **RESIDENCES**

2 BEDROOMS 3.5 BATHROOMS CONV. DEN

**INTERIOR:** 1,699 SQ. FT. 158 SQ. M. **EXTERIOR:** 222 SQ. FT. 20 SQ. M. TOTAL: 1,921 SQ. FT. 178 SQ. M.

### **RESIDENCES**

2 BEDROOMS 3.5 BATHROOMS CONV. DEN

**INTERIOR:** 1,699 SQ. FT. 158 SQ. M. **EXTERIOR:** 222 SQ. FT. 20 SQ. M. TOTAL: 1,921 SQ. FT. 178 SQ. M.