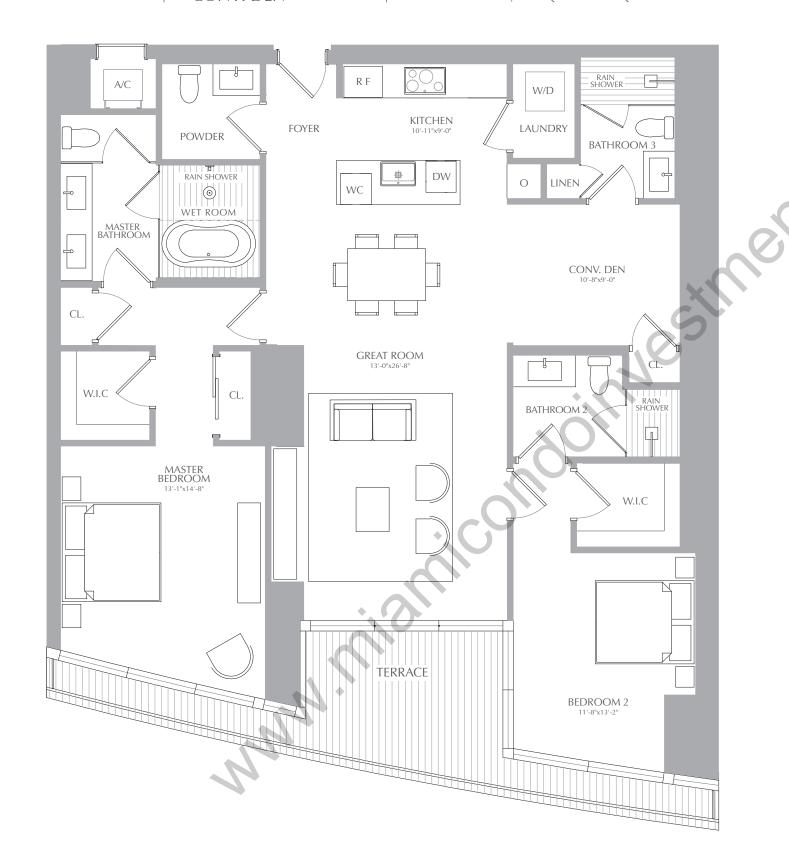

## **RESIDENCES**

2 BEDROOMS 3.5 BATHROOMS CONV. DEN

**INTERIOR:** 1,699 SQ. FT. 158 SQ. M. **EXTERIOR:** 222 SQ. FT. 20 SQ. M. TOTAL: 1,921 SQ. FT. 178 SQ. M.

#### **RESIDENCES**

2 BEDROOMS 3.5 BATHROOMS CONV. DEN

**INTERIOR:** 1,699 SQ. FT. 158 SQ. M. **EXTERIOR:** 222 SQ. FT. 20 SQ. M. TOTAL: 1,921 SQ. FT. 178 SQ. M.

### **RESIDENCES**

2 BEDROOMS 3.5 BATHROOMS CONV. DEN

**INTERIOR:** 1,699 SQ. FT. 158 SQ. M. **EXTERIOR:** 222 SQ. FT. 20 SQ. M. TOTAL: 1,921 SQ. FT. 178 SQ. M.