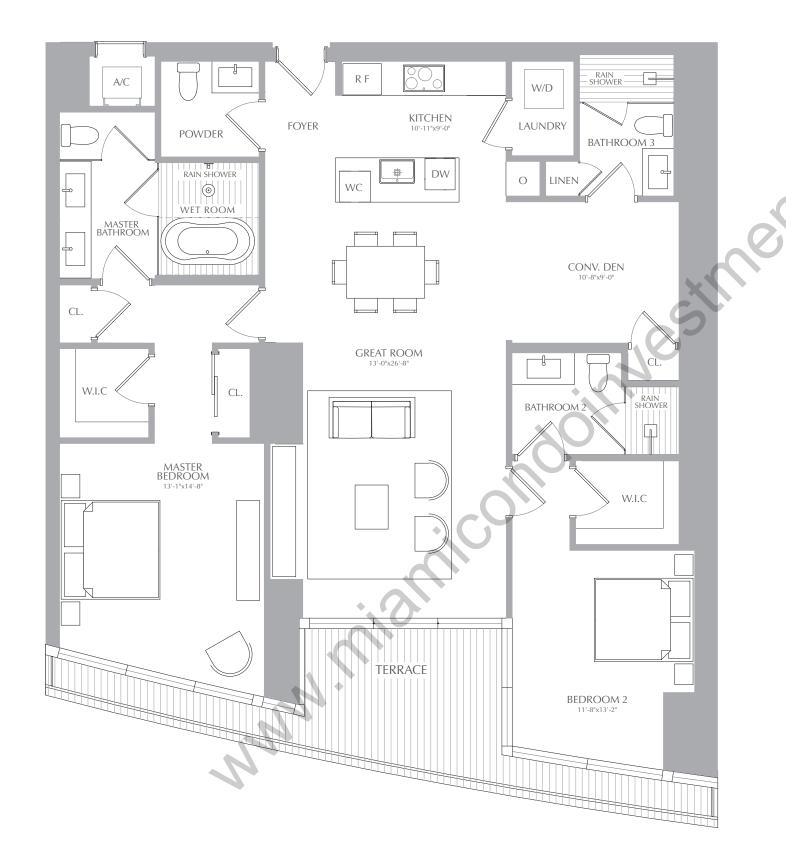

## **RESIDENCES**

2 BEDROOMS 3.5 BATHROOMS CONV. DEN

**INTERIOR:** 1,699 SQ. FT. 158 SQ. M. **EXTERIOR:** 222 SQ. FT. 20 SQ. M. TOTAL: 1,921 SQ. FT. 178 SQ. M.

#### **RESIDENCES**

2 BEDROOMS 3.5 BATHROOMS CONV. DEN

**INTERIOR:** 1,699 SQ. FT. 158 SQ. M. **EXTERIOR:** 222 SQ. FT. 20 SQ. M. TOTAL: 1,921 SQ. FT. 178 SQ. M.