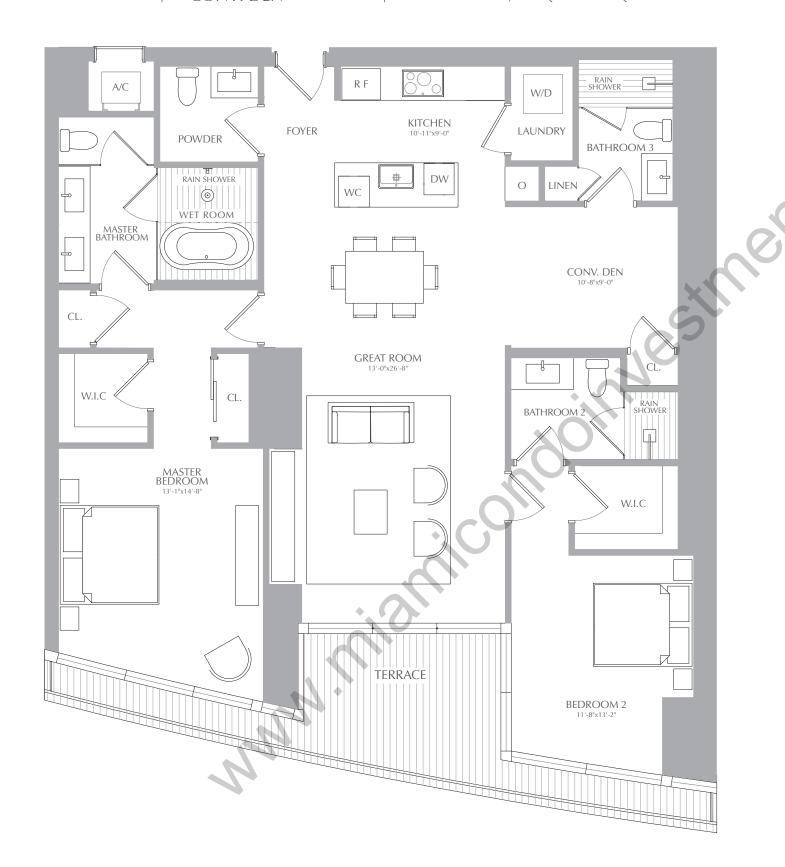

#### **RESIDENCES**

2 BEDROOMS 3.5 BATHROOMS CONV. DEN

**INTERIOR:** 1,699 SQ. FT. 158 SQ. M. **EXTERIOR:** 222 SQ. FT. 20 SQ. M. TOTAL: 1,921 SQ. FT. 178 SQ. M.

### **RESIDENCES**

2 BEDROOMS 3.5 BATHROOMS CONV. DEN

**INTERIOR:** 1,699 SQ. FT. 158 SQ. M. **EXTERIOR:** 222 SQ. FT. 20 SQ. M. TOTAL: 1,921 SQ. FT. 178 SQ. M.