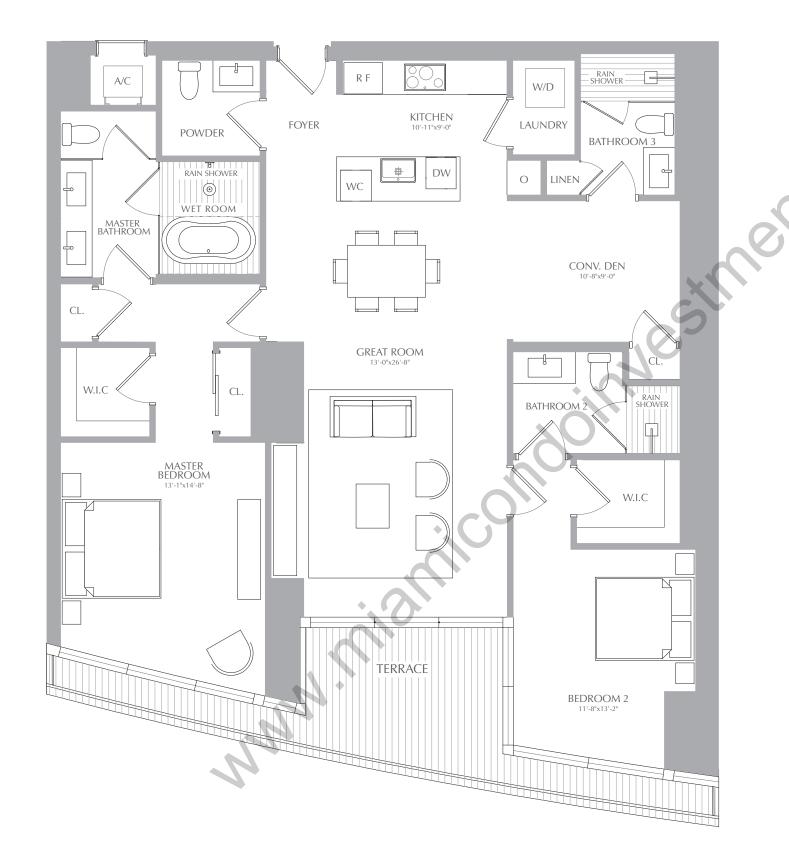

## **RESIDENCES**

2 BEDROOMS 3.5 BATHROOMS CONV. DEN

**INTERIOR:** 1,699 SQ. FT. 158 SQ. M. **EXTERIOR:** 222 SQ. FT. 20 SQ. M. TOTAL: 1,921 SQ. FT. 178 SQ. M.

#### **RESIDENCES**

2 BEDROOMS 3.5 BATHROOMS CONV. DEN

**INTERIOR:** 1,699 SQ. FT. 158 SQ. M. **EXTERIOR:** 222 SQ. FT. 20 SQ. M. TOTAL: 1,921 SQ. FT. 178 SQ. M.

### **RESIDENCES**

2 BEDROOMS 3.5 BATHROOMS CONV. DEN

**INTERIOR:** 1,699 SQ. FT. 158 SQ. M. **EXTERIOR:** 222 SQ. FT. 20 SQ. M. TOTAL: 1,921 SQ. FT. 178 SQ. M.