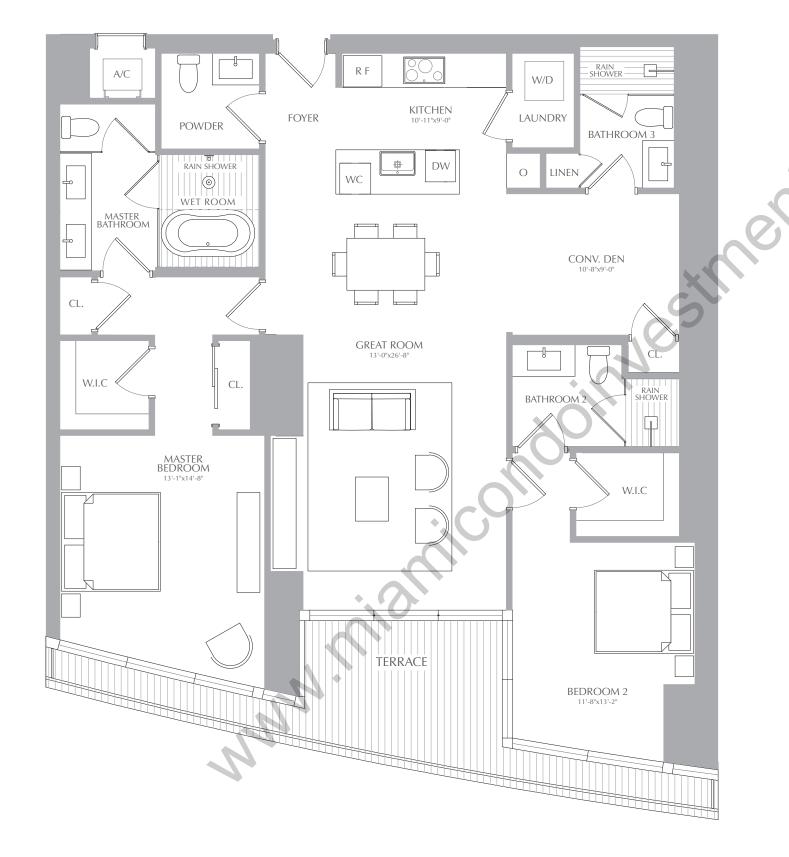

#### **RESIDENCES**

2 BEDROOMS 3.5 BATHROOMS CONV. DEN

**INTERIOR:** 1,699 SQ. FT. 158 SQ. M. **EXTERIOR:** 222 SQ. FT. 20 SQ. M. TOTAL: 1,921 SQ. FT. 178 SQ. M.

### **RESIDENCES**

2 BEDROOMS 3.5 BATHROOMS CONV. DEN

**INTERIOR:** 1,699 SQ. FT. 158 SQ. M. **EXTERIOR:** 222 SQ. FT. 20 SQ. M. TOTAL: 1,921 SQ. FT. 178 SQ. M.

## **RESIDENCES**

2 BEDROOMS 3.5 BATHROOMS CONV. DEN

**INTERIOR:** 1,699 SQ. FT. 158 SQ. M. **EXTERIOR:** 222 SQ. FT. 20 SQ. M. TOTAL: 1,921 SQ. FT. 178 SQ. M.