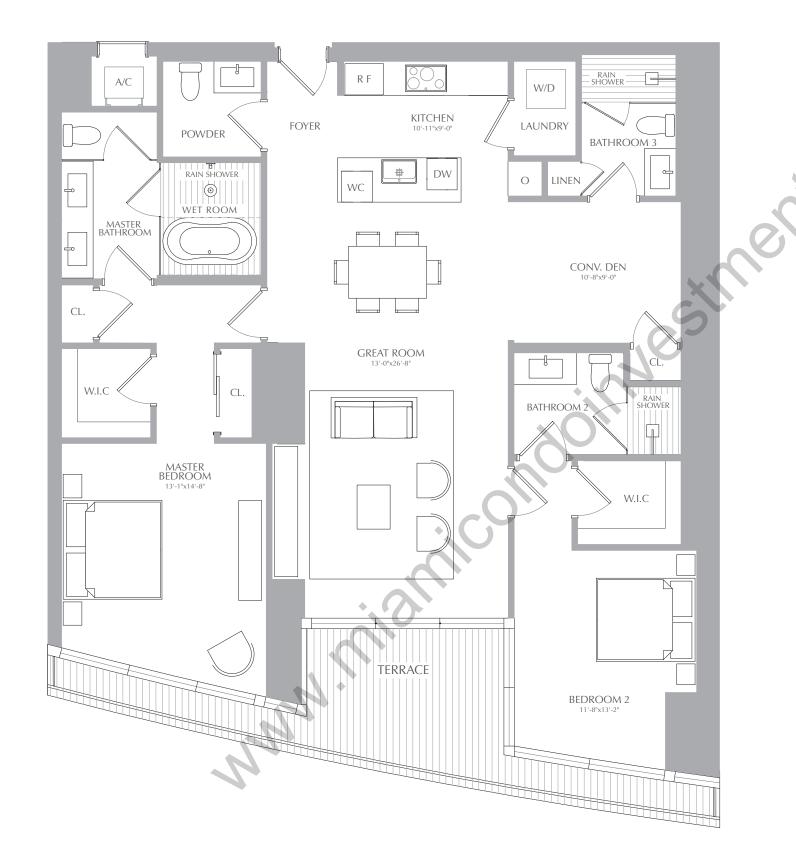

#### **RESIDENCES**

2 BEDROOMS 3.5 BATHROOMS CONV. DEN

**INTERIOR:** 1,699 SQ. FT. 158 SQ. M. **EXTERIOR:** 222 SQ. FT. 20 SQ. M. TOTAL: 1,921 SQ. FT. 178 SQ. M.

## **RESIDENCES**

2 BEDROOMS 3.5 BATHROOMS CONV. DEN

**INTERIOR:** 1,699 SQ. FT. 158 SQ. M. **EXTERIOR:** 222 SQ. FT. 20 SQ. M. TOTAL: 1,921 SQ. FT. 178 SQ. M.

### **RESIDENCES**

2 BEDROOMS 3.5 BATHROOMS CONV. DEN

**INTERIOR:** 1,699 SQ. FT. 158 SQ. M. **EXTERIOR:** 222 SQ. FT. 20 SQ. M. TOTAL: 1,921 SQ. FT. 178 SQ. M.