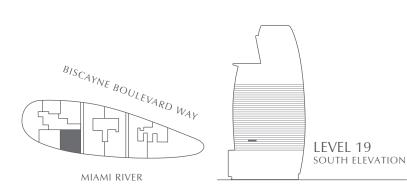

9 SQ. FT. 169 SQ. M. **EXTERIOR:** 328 SQ. FT. 30 SQ. M. TOTAL: 2,147 SQ. FT. 199 SQ. M.



**RESIDENCES** 







2 BEDROOMS 3.5 BATHROOMS CONV. DEN

**INTERIOR:** 1,699 SQ. FT. 158 SQ. M. **EXTERIOR:** 222 SQ. FT. 20 SQ. M. TOTAL: 1,921 SQ. FT. 178 SQ. M.



## **RESIDENCES**







2 BEDROOMS 3.5 BATHROOMS CONV. DEN

**INTERIOR:** 1,699 SQ. FT. 158 SQ. M. **EXTERIOR:** 222 SQ. FT. 20 SQ. M. TOTAL: 1,921 SQ. FT. 178 SQ. M.



#### **RESIDENCES**







2 BEDROOMS 3.5 BATHROOMS CONV. DEN

**INTERIOR:** 1,699 SQ. FT. 158 SQ. M. **EXTERIOR:** 222 SQ. FT. 20 SQ. M. TOTAL: 1,921 SQ. FT. 178 SQ. M.



### **RESIDENCES**







2 BEDROOMS 3.5 BATHROOMS CONV. DEN

**INTERIOR:** 1,699 SQ. FT. 158 SQ. M. **EXTERIOR:** 222 SQ. FT. 20 SQ. M. TOTAL: 1,921 SQ. FT. 178 SQ. M.



## **RESIDENCES**







2 BEDROOMS 3.5 BATHROOMS CONV. DEN

**INTERIOR:** 1,699 SQ. FT. 158 SQ. M. **EXTERIOR:** 222 SQ. FT. 20 SQ. M. TOTAL: 1,921 SQ. FT. 178 SQ. M.



#### **RESIDENCES**







2 BEDROOMS 3.5 BATHROOMS CONV. DEN

**INTERIOR:** 1,699 SQ. FT. 158 SQ. M. **EXTERIOR:** 222 SQ. FT. 20 SQ. M. TOTAL: 1,921 SQ. FT. 178 SQ. M.



## **RESIDENCES**







2 BEDROOMS 3.5 BATHROOMS CONV. DEN

**INTERIOR:** 1,699 SQ. FT. 158 SQ. M. **EXTERIOR:** 222 SQ. FT. 20 SQ. M. TOTAL: 1,921 SQ. FT. 178 SQ. M.



## **RESIDENCES**







2 BEDROOMS 3.5 BATHROOMS CONV. DEN

**INTERIOR:** 1,699 SQ. FT. 158 SQ. M. **EXTERIOR:** 222 SQ. FT. 20 SQ. M. TOTAL: 1,921 SQ. FT. 178 SQ. M.



### **RESIDENCES**







2 BEDROOMS 3.5 BATHROOMS CONV. DEN

**INTERIOR:** 1,699 SQ. FT. 158 SQ. M. **EXTERIOR:** 222 SQ. FT. 20 SQ. M.