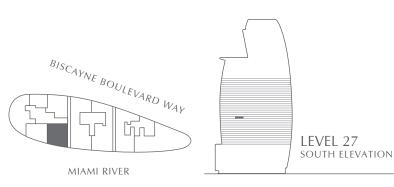

## **RESIDENCES**

2 BEDROOMS 3.5 BATHROOMS CONV. DEN

**INTERIOR:** 1,699 SQ. FT. 158 SQ. M. **EXTERIOR:** 222 SQ. FT. 20 SQ. M. TOTAL: 1,921 SQ. FT. 178 SQ. M.