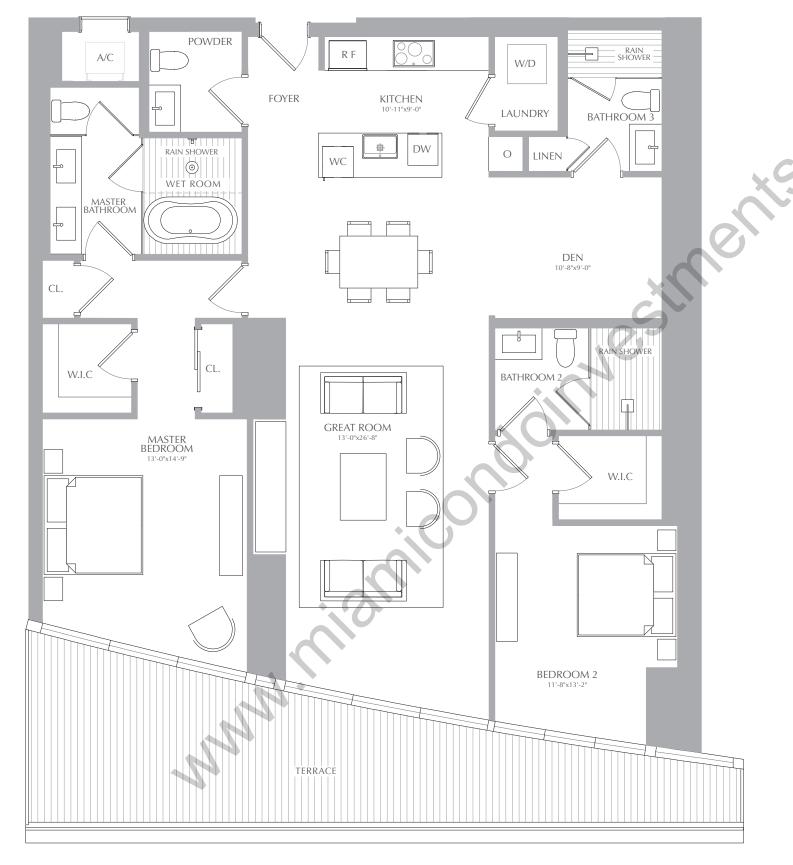

2 BEDROOMS 3.5 BATHROOMS CONV. DEN

**INTERIOR:** 1,819 SQ. FT. 169 SQ. M. **EXTERIOR:** 328 SQ. FT. 30 SQ. M. TOTAL: 2,147 SQ. FT. 199 SQ. M.

**RESIDENCES** 

2 BEDROOMS 3.5 BATHROOMS CONV. DEN

**INTERIOR:** 1,699 SQ. FT. 158 SQ. M. **EXTERIOR:** 222 SQ. FT. 20 SQ. M. TOTAL: 1,921 SQ. FT. 178 SQ. M.