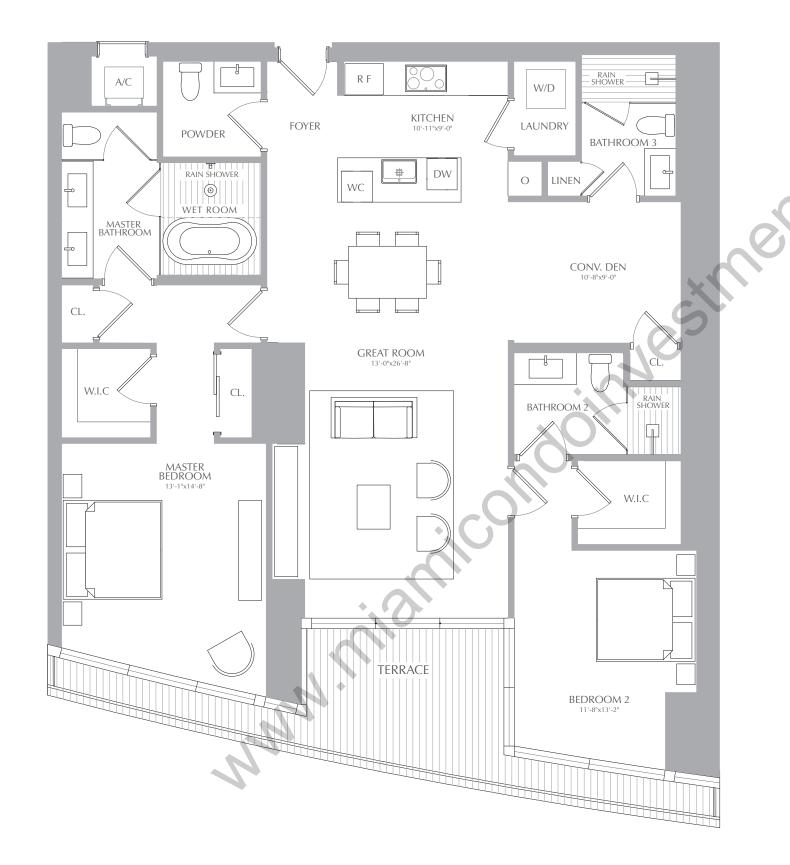

2 BEDROOMS 3.5 BATHROOMS CONV. DEN

**INTERIOR:** 1,819 SQ. FT. 169 SQ. M. **EXTERIOR:** 328 SQ. FT. 30 SQ. M. TOTAL: 2,147 SQ. FT. 199 SQ. M.

**RESIDENCES** 

2 BEDROOMS 3.5 BATHROOMS CONV. DEN

**INTERIOR:** 1,699 SQ. FT. 158 SQ. M. **EXTERIOR:** 222 SQ. FT. 20 SQ. M. TOTAL: 1,921 SQ. FT. 178 SQ. M.

## **RESIDENCES**

2 BEDROOMS 3.5 BATHROOMS CONV. DEN

**INTERIOR:** 1,699 SQ. FT. 158 SQ. M. **EXTERIOR:** 222 SQ. FT. 20 SQ. M. TOTAL: 1,921 SQ. FT. 178 SQ. M.

#### **RESIDENCES**

2 BEDROOMS 3.5 BATHROOMS CONV. DEN

**INTERIOR:** 1,699 SQ. FT. 158 SQ. M. **EXTERIOR:** 222 SQ. FT. 20 SQ. M. TOTAL: 1,921 SQ. FT. 178 SQ. M.

### **RESIDENCES**

2 BEDROOMS 3.5 BATHROOMS CONV. DEN

**INTERIOR:** 1,699 SQ. FT. 158 SQ. M. **EXTERIOR:** 222 SQ. FT. 20 SQ. M. TOTAL: 1,921 SQ. FT. 178 SQ. M.