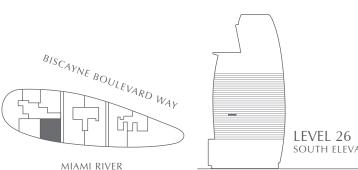

2 BEDROOMS 3.5 BATHROOMS CONV. DEN

**INTERIOR:** 1,819 SQ. FT. 169 SQ. M. **EXTERIOR:** 328 SQ. FT. 30 SQ. M. TOTAL: 2,147 SQ. FT. 199 SQ. M.

**RESIDENCES** 

2 BEDROOMS 3.5 BATHROOMS CONV. DEN

**INTERIOR:** 1,699 SQ. FT. 158 SQ. M. **EXTERIOR:** 222 SQ. FT. 20 SQ. M. TOTAL: 1,921 SQ. FT. 178 SQ. M.