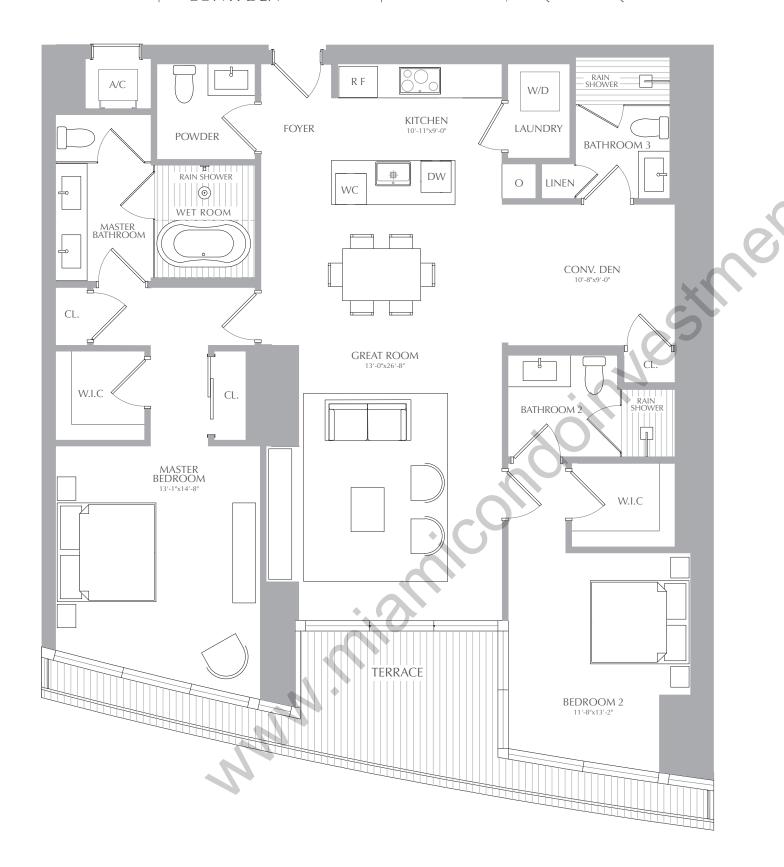

## **RESIDENCES**

2 BEDROOMS 3.5 BATHROOMS CONV. DEN

**INTERIOR:** 1,699 SQ. FT. 158 SQ. M. **EXTERIOR:** 222 SQ. FT. 20 SQ. M. TOTAL: 1,921 SQ. FT. 178 SQ. M.

#### **RESIDENCES**

2 BEDROOMS 3.5 BATHROOMS CONV. DEN

**INTERIOR:** 1,699 SQ. FT. 158 SQ. M. **EXTERIOR:** 222 SQ. FT. 20 SQ. M. TOTAL: 1,921 SQ. FT. 178 SQ. M.

### **RESIDENCES**

2 BEDROOMS 3.5 BATHROOMS CONV. DEN

**INTERIOR:** 1,699 SQ. FT. 158 SQ. M. **EXTERIOR:** 222 SQ. FT. 20 SQ. M. TOTAL: 1,921 SQ. FT. 178 SQ. M.