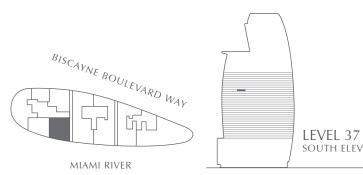

#### **RESIDENCES**

2 BEDROOMS 3.5 BATHROOMS CONV. DEN

**INTERIOR:** 1,699 SQ. FT. 158 SQ. M. **EXTERIOR:** 222 SQ. FT. 20 SQ. M. TOTAL: 1,921 SQ. FT. 178 SQ. M.