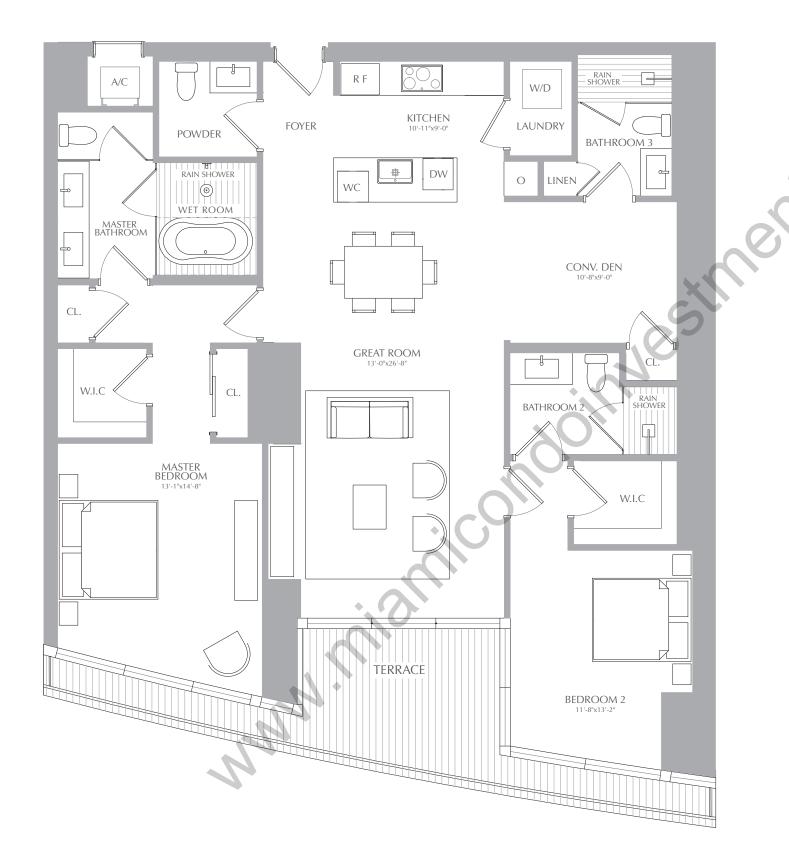

## **RESIDENCES**

2 BEDROOMS 3.5 BATHROOMS CONV. DEN

**INTERIOR:** 1,699 SQ. FT. 158 SQ. M. **EXTERIOR:** 222 SQ. FT. 20 SQ. M. TOTAL: 1,921 SQ. FT. 178 SQ. M.