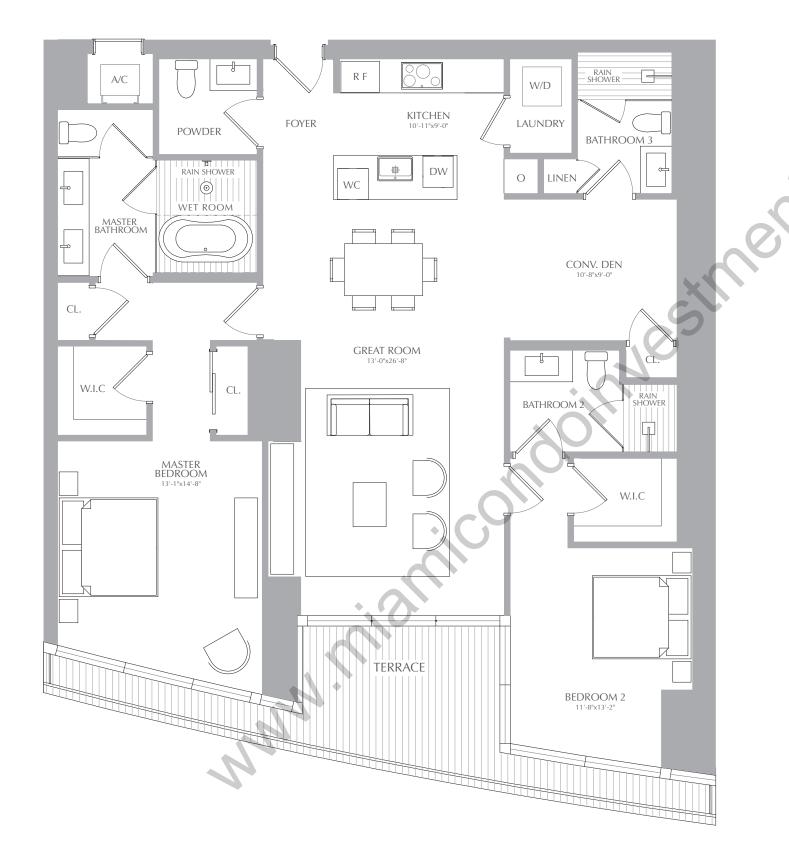

## **RESIDENCES**

2 BEDROOMS 3.5 BATHROOMS CONV. DEN

**INTERIOR:** 1,699 SQ. FT. 158 SQ. M. **EXTERIOR:** 222 SQ. FT. 20 SQ. M. TOTAL: 1,921 SQ. FT. 178 SQ. M.

#### **RESIDENCES**

2 BEDROOMS 3.5 BATHROOMS CONV. DEN

**INTERIOR:** 1,699 SQ. FT. 158 SQ. M. **EXTERIOR:** 222 SQ. FT. 20 SQ. M. TOTAL: 1,921 SQ. FT. 178 SQ. M.

### **RESIDENCES**

2 BEDROOMS 3.5 BATHROOMS CONV. DEN

**INTERIOR:** 1,699 SQ. FT. 158 SQ. M. **EXTERIOR:** 222 SQ. FT. 20 SQ. M. TOTAL: 1,921 SQ. FT. 178 SQ. M.