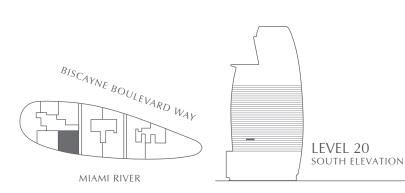

. FT. 158 SQ. M. **EXTERIOR:** 222 SQ. FT. 20 SQ. M. TOTAL: 1,921 SQ. FT. 178 SQ. M.



## **RESIDENCES**







2 BEDROOMS 3.5 BATHROOMS CONV. DEN

**INTERIOR:** 1,699 SQ. FT. 158 SQ. M. **EXTERIOR:** 222 SQ. FT. 20 SQ. M. TOTAL: 1,921 SQ. FT. 178 SQ. M.



#### **RESIDENCES**







2 BEDROOMS 3.5 BATHROOMS CONV. DEN

**INTERIOR:** 1,699 SQ. FT. 158 SQ. M. **EXTERIOR:** 222 SQ. FT. 20 SQ. M. TOTAL: 1,921 SQ. FT. 178 SQ. M.



### **RESIDENCES**







2 BEDROOMS 3.5 BATHROOMS CONV. DEN

**INTERIOR:** 1,699 SQ. FT. 158 SQ. M. **EXTERIOR:** 222 SQ. FT. 20 SQ. M. TOTAL: 1,921 SQ. FT. 178 SQ. M.



## **RESIDENCES**







2 BEDROOMS 3.5 BATHROOMS CONV. DEN

**INTERIOR:** 1,699 SQ. FT. 158 SQ. M. **EXTERIOR:** 222 SQ. FT. 20 SQ. M. TOTAL: 1,921 SQ. FT. 178 SQ. M.



#### **RESIDENCES**







2 BEDROOMS 3.5 BATHROOMS CONV. DEN

**INTERIOR:** 1,699 SQ. FT. 158 SQ. M. **EXTERIOR:** 222 SQ. FT. 20 SQ. M. TOTAL: 1,921 SQ. FT. 178 SQ. M.



## **RESIDENCES**







2 BEDROOMS 3.5 BATHROOMS CONV. DEN

**INTERIOR:** 1,699 SQ. FT. 158 SQ. M. **EXTERIOR:** 222 SQ. FT. 20 SQ. M. TOTAL: 1,921 SQ. FT. 178 SQ. M.



## **RESIDENCES**







2 BEDROOMS 3.5 BATHROOMS CONV. DEN

**INTERIOR:** 1,699 SQ. FT. 158 SQ. M. **EXTERIOR:** 222 SQ. FT. 20 SQ. M. TOTAL: 1,921 SQ. FT. 178 SQ. M.



### **RESIDENCES**







2 BEDROOMS 3.5 BATHROOMS CONV. DEN

**INTERIOR:** 1,699 SQ. FT. 158 SQ. M. **EXTERIOR:** 222 SQ. FT. 20 SQ. M. TOTAL: 1,921 SQ. FT. 178 SQ. M.



#### **RESIDENCES**







2 BEDROOMS 3.5 BATHROOMS CONV. DEN

**INTERIOR:** 1,699 SQ. FT. 158 SQ. M. **EXTERIOR:** 222 SQ. FT. 20 SQ. M.