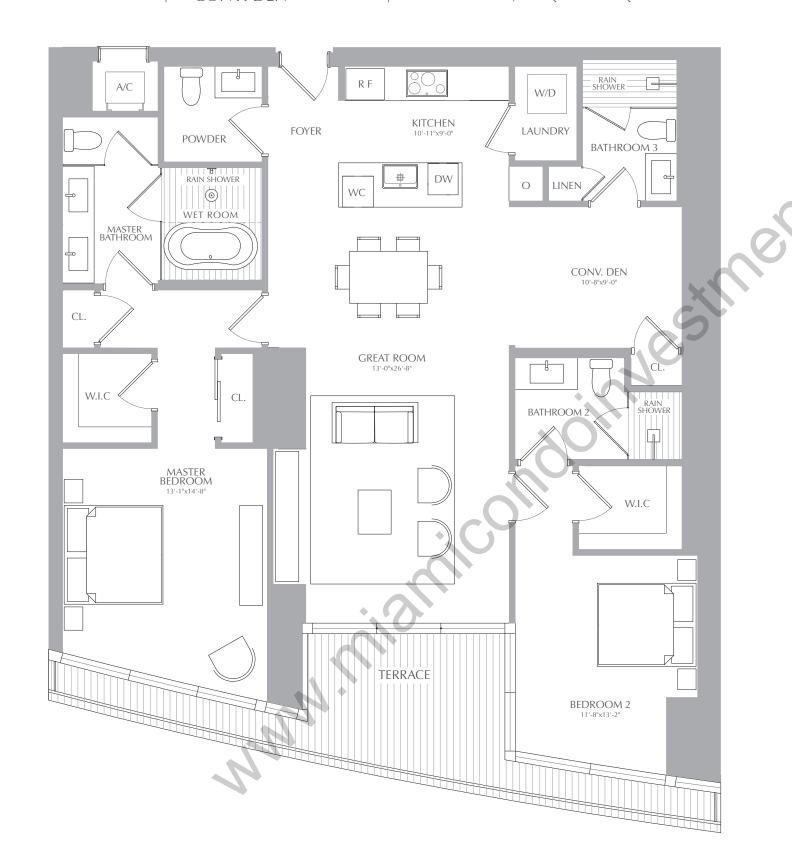

#### **RESIDENCES**

2 BEDROOMS 3.5 BATHROOMS CONV. DEN

**INTERIOR:** 1,699 SQ. FT. 158 SQ. M. **EXTERIOR:** 222 SQ. FT. 20 SQ. M. TOTAL: 1,921 SQ. FT. 178 SQ. M.

### **RESIDENCES**

2 BEDROOMS 3.5 BATHROOMS CONV. DEN

**INTERIOR:** 1,699 SQ. FT. 158 SQ. M. **EXTERIOR:** 222 SQ. FT. 20 SQ. M. TOTAL: 1,921 SQ. FT. 178 SQ. M.

## **RESIDENCES**

2 BEDROOMS 3.5 BATHROOMS CONV. DEN

**INTERIOR:** 1,699 SQ. FT. 158 SQ. M. **EXTERIOR:** 222 SQ. FT. 20 SQ. M. TOTAL: 1,921 SQ. FT. 178 SQ. M.