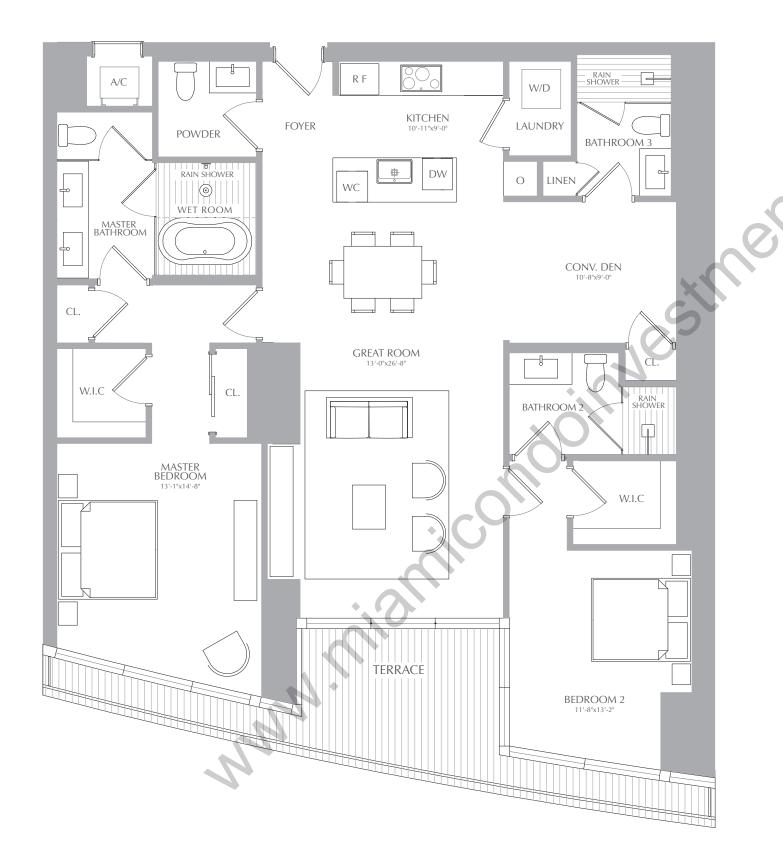

## **RESIDENCES**

2 BEDROOMS 3.5 BATHROOMS CONV. DEN

**INTERIOR:** 1,699 SQ. FT. 158 SQ. M. **EXTERIOR:** 222 SQ. FT. 20 SQ. M. TOTAL: 1,921 SQ. FT. 178 SQ. M.