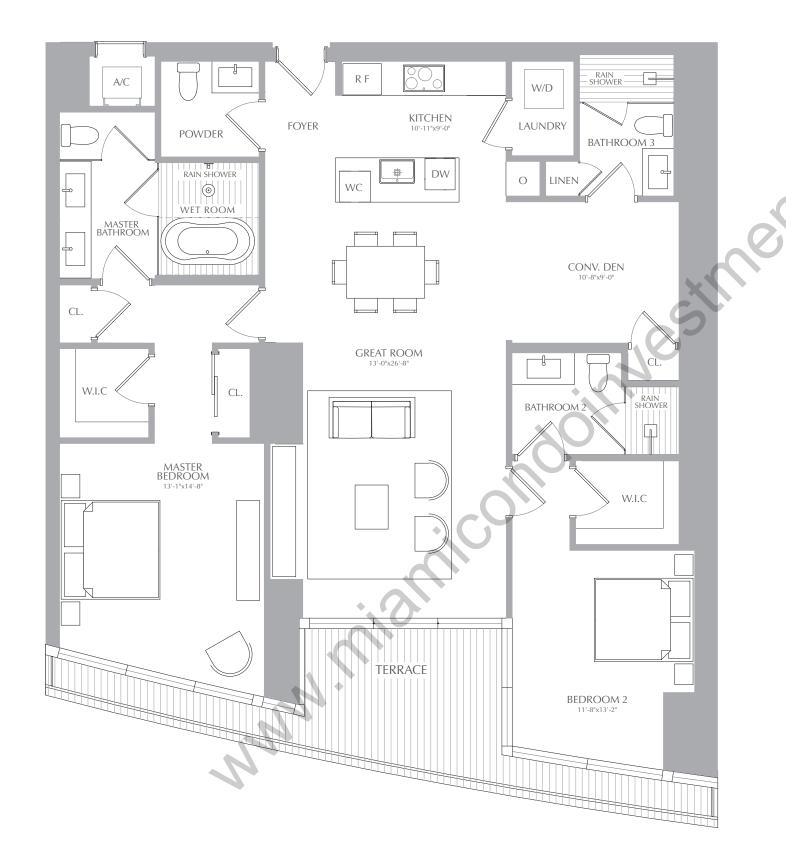

## **RESIDENCES**

2 BEDROOMS 3.5 BATHROOMS CONV. DEN

**INTERIOR:** 1,699 SQ. FT. 158 SQ. M. **EXTERIOR:** 222 SQ. FT. 20 SQ. M. TOTAL: 1,921 SQ. FT. 178 SQ. M.

#### **RESIDENCES**

2 BEDROOMS 3.5 BATHROOMS CONV. DEN

**INTERIOR:** 1,699 SQ. FT. 158 SQ. M. **EXTERIOR:** 222 SQ. FT. 20 SQ. M. TOTAL: 1,921 SQ. FT. 178 SQ. M.

### **RESIDENCES**

2 BEDROOMS 3.5 BATHROOMS CONV. DEN

**INTERIOR:** 1,699 SQ. FT. 158 SQ. M. **EXTERIOR:** 222 SQ. FT. 20 SQ. M. TOTAL: 1,921 SQ. FT. 178 SQ. M.