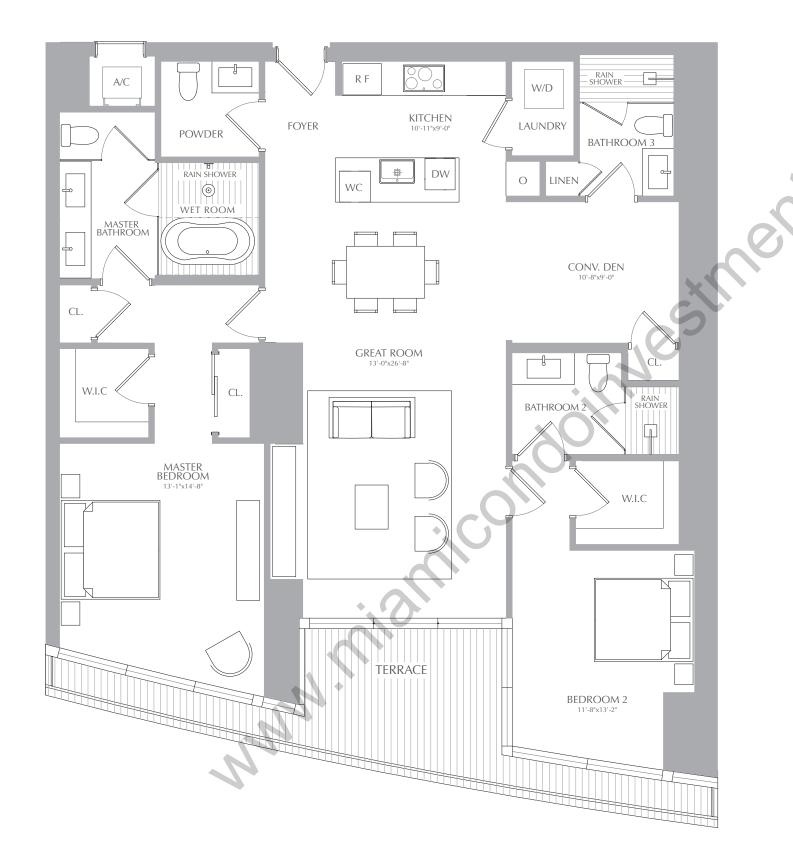

## **RESIDENCES**

2 BEDROOMS 3.5 BATHROOMS CONV. DEN

**INTERIOR:** 1,699 SQ. FT. 158 SQ. M. **EXTERIOR:** 222 SQ. FT. 20 SQ. M. TOTAL: 1,921 SQ. FT. 178 SQ. M.

#### **RESIDENCES**

2 BEDROOMS 3.5 BATHROOMS CONV. DEN

**INTERIOR:** 1,699 SQ. FT. 158 SQ. M. **EXTERIOR:** 222 SQ. FT. 20 SQ. M. TOTAL: 1,921 SQ. FT. 178 SQ. M.

### **RESIDENCES**

2 BEDROOMS 3.5 BATHROOMS CONV. DEN

**INTERIOR:** 1,699 SQ. FT. 158 SQ. M. **EXTERIOR:** 222 SQ. FT. 20 SQ. M. TOTAL: 1,921 SQ. FT. 178 SQ. M.