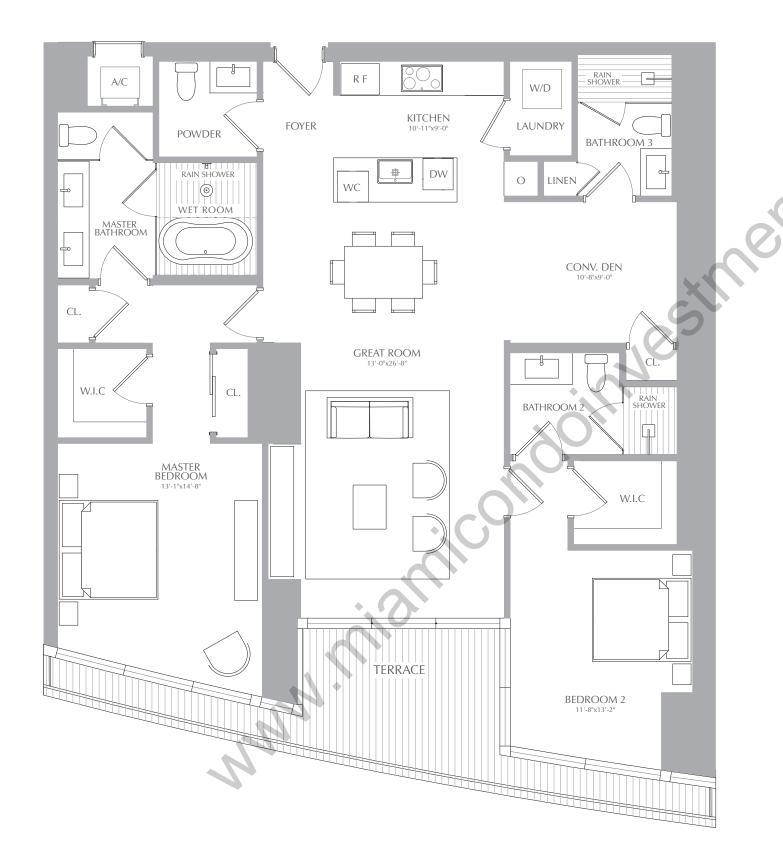

2 BEDROOMS 3.5 BATHROOMS CONV. DEN

**INTERIOR:** 1,819 SQ. FT. 169 SQ. M. **EXTERIOR:** 328 SQ. FT. 30 SQ. M. TOTAL: 2,147 SQ. FT. 199 SQ. M.

**RESIDENCES** 

2 BEDROOMS 3.5 BATHROOMS CONV. DEN

**INTERIOR:** 1,699 SQ. FT. 158 SQ. M. **EXTERIOR:** 222 SQ. FT. 20 SQ. M. TOTAL: 1,921 SQ. FT. 178 SQ. M.

## **RESIDENCES**

2 BEDROOMS 3.5 BATHROOMS CONV. DEN

**INTERIOR:** 1,699 SQ. FT. 158 SQ. M. **EXTERIOR:** 222 SQ. FT. 20 SQ. M. TOTAL: 1,921 SQ. FT. 178 SQ. M.

#### **RESIDENCES**

2 BEDROOMS 3.5 BATHROOMS CONV. DEN

**INTERIOR:** 1,699 SQ. FT. 158 SQ. M. **EXTERIOR:** 222 SQ. FT. 20 SQ. M. TOTAL: 1,921 SQ. FT. 178 SQ. M.

### **RESIDENCES**

2 BEDROOMS 3.5 BATHROOMS CONV. DEN

**INTERIOR:** 1,699 SQ. FT. 158 SQ. M. **EXTERIOR:** 222 SQ. FT. 20 SQ. M. TOTAL: 1,921 SQ. FT. 178 SQ. M.