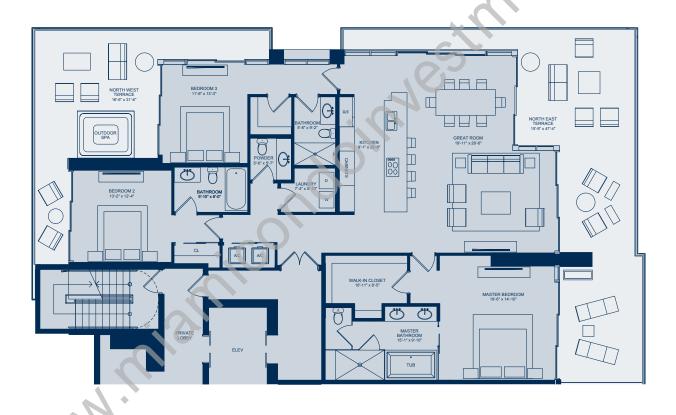

### 12th-16th Floor

4 BEDROOMS - 41/2 BATHROOMS

| RESIDENCE | 4,600 sq. ft. | 427 sq. mts. |
|-----------|---------------|--------------|
| TERRACE   | 2,240 sq. ft. | 208 sq. mts. |
| TOTAL     | 6,840 sq. ft. | 635 sq. mts. |

## L'Atelier Penthouse

## PATELIER

MIAMI BEACH

### 6 1/2 Bathrooms + Rooftop Full Bath\*

| RESI | $\cap$ | V DE V |
|------|--------|--------|
|      |        |        |

8,521 sq. ft. 791 sq. mts.

| <b>4,251 sq. ft.</b> 3,206 sq. ft. 488 sq. ft.         | <b>394 sq. mts.</b><br>298 sq. mts.<br>45 sq. mts.                                             |  |
|--------------------------------------------------------|------------------------------------------------------------------------------------------------|--|
| 7,945 sq. ft.                                          | 737 sq. mts.                                                                                   |  |
| TERRACE ARE                                            | TERRACE AREA                                                                                   |  |
| <b>2,593 sq. ft.</b><br>1,869 sq. ft.<br>4,059 sq. ft. | 240 sq. mts.<br>174 sq. mts.<br>377 sq. mts.                                                   |  |
|                                                        | 3,206 sq. ft.<br>488 sq. ft.<br>7,945 sq. ft.<br>TERRACE ARE<br>2,593 sq. ft.<br>1,869 sq. ft. |  |