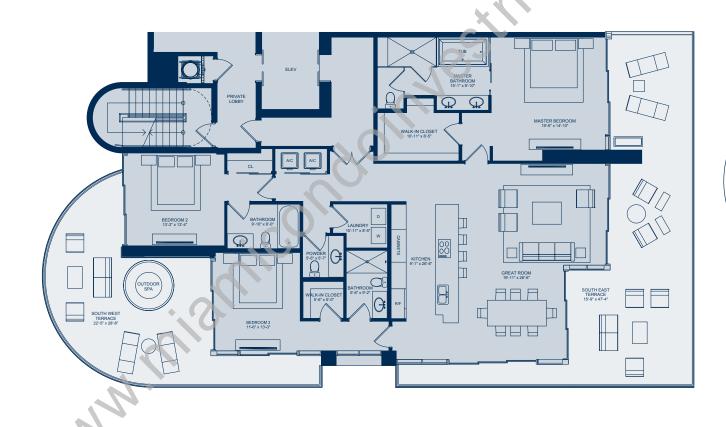

## L'Atelier Penthouse

## PATELIER

MIAMI BEACH

### 6 1/2 Bathrooms + Rooftop Full Bath\*

| LOWER AREA  UPPER AREA  ROOF TERRACE | 4,251 sq. ft.<br><b>3,206 sq. ft.</b><br>488 sq. ft. | 394 sq. mts.<br><b>298 sq. mts.</b><br>45 sq. mts. |
|--------------------------------------|------------------------------------------------------|----------------------------------------------------|
| TOTAL                                | 7,945 sq. ft.                                        | 737 sq. mts.                                       |
|                                      | TERRACE AREA                                         |                                                    |

| LOWER AREA  | 2,593 sq. ft. | 240 sq. mts. |
|-------------|---------------|--------------|
| UPPER AREA  | 1,869 sq. ft. | 174 sq. mts. |
| ROOFTERRACE | 4,059 sq. ft. | 377 sq. mts. |
| -           |               |              |

TOTAL 8,521 sq. ft. 791 sq. mts.

Atlantic Ocean

**Collins Avenue** 

<sup>\*</sup>Inclusion of summer kitchens and rooftop full bath subject to approval by City of Miami Beach.