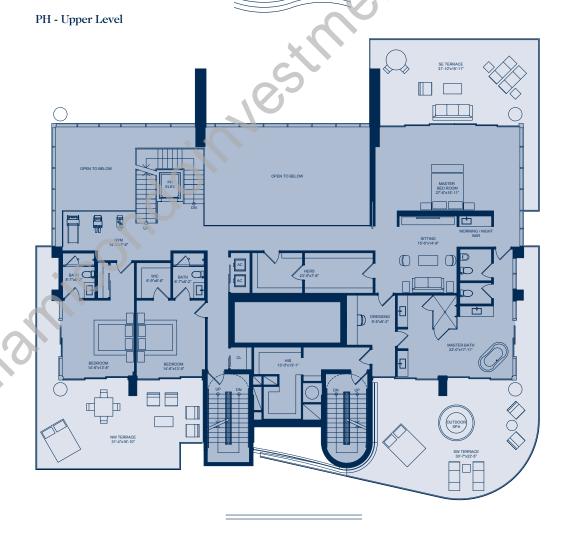

## L'Atelier Penthouse

## L AIELIER

MIAMI BEACH

### 6 1/2 Bathrooms + Rooftop Full Bath\*

| RESIDEN | CE AREA |
|---------|---------|
|---------|---------|

8,521 sq. ft. 791 sq. mts.

| LOWER AREA UPPER AREA ROOF TERRACE | 4,251 sq. ft.<br>3,206 sq. ft.<br>488 sq. ft.          | 394 sq. mts.<br>298 sq. mts.<br><b>45 sq. mts.</b>  |
|------------------------------------|--------------------------------------------------------|-----------------------------------------------------|
| TOTAL                              | 7,945 sq. ft.                                          | 737 sq. mts.                                        |
|                                    | TERRACE AREA                                           |                                                     |
| LOWER AREA UPPER AREA ROOF TERRACE | 2,593 sq. ft.<br>1,869 sq. ft.<br><b>4,059 sq. ft.</b> | 240 sq. mts.<br>174 sq. mts.<br><b>377 sq. mts.</b> |

POOL 40'-0" x 10'-0" BABA POOL DECK 42-11" x 18'-1"

Atlantic Ocean

TOTAL

**Collins Avenue** 

<sup>\*</sup>Inclusion of summer kitchens and rooftop full bath subject to approval by City of Miami Beach.