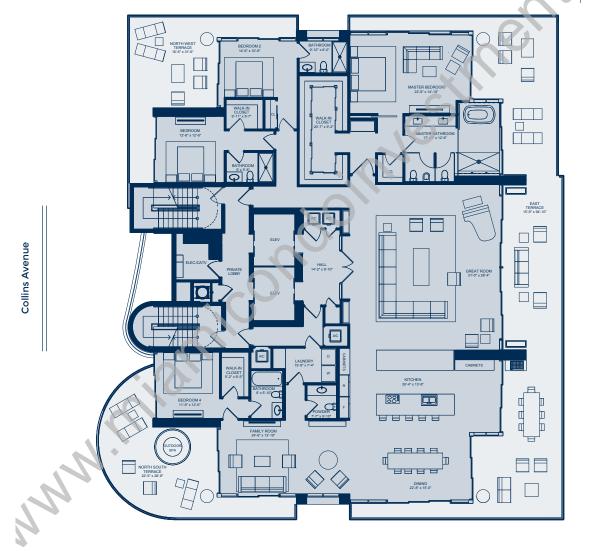

## L'Atelier Penthouse

## L AIELIER

MIAMI BEACH

### 6 1/2 Bathrooms + Rooftop Full Bath\*

| RESIDEN | CE AREA |
|---------|---------|
|---------|---------|

8,521 sq. ft. 791 sq. mts.

| LOWER AREA UPPER AREA ROOF TERRACE | 4,251 sq. ft.<br>3,206 sq. ft.<br>488 sq. ft.          | 394 sq. mts.<br>298 sq. mts.<br><b>45 sq. mts.</b>  |
|------------------------------------|--------------------------------------------------------|-----------------------------------------------------|
| TOTAL                              | 7,945 sq. ft.                                          | 737 sq. mts.                                        |
|                                    | TERRACE AREA                                           |                                                     |
| LOWER AREA UPPER AREA ROOF TERRACE | 2,593 sq. ft.<br>1,869 sq. ft.<br><b>4,059 sq. ft.</b> | 240 sq. mts.<br>174 sq. mts.<br><b>377 sq. mts.</b> |

POOL 40'-0" x 10'-0" BABA POOL DECK 42-11" x 18'-1"

Atlantic Ocean

TOTAL

**Collins Avenue** 

<sup>\*</sup>Inclusion of summer kitchens and rooftop full bath subject to approval by City of Miami Beach.