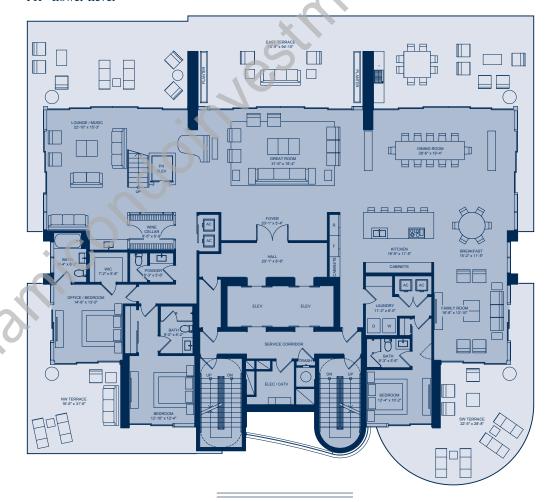

#### PH - Lower Level

Atlantic Ocean

TOTAL

**Collins Avenue** 

\*Inclusion of summer kitchens and rooftop full bath subject to approval by City of Miami Beach.

## L'Atelier Penthouse

## PATELIER

MIAMI BEACH

### 6 1/2 Bathrooms + Rooftop Full Bath\*

| LOWER AREA  UPPER AREA  ROOF TERRACE | 4,251 sq. ft.<br><b>3,206 sq. ft.</b><br>488 sq. ft. | 394 sq. mts.<br><b>298 sq. mts.</b><br>45 sq. mts. |
|--------------------------------------|------------------------------------------------------|----------------------------------------------------|
| TOTAL                                | 7,945 sq. ft.                                        | 737 sq. mts.                                       |
|                                      | TERRACE AREA                                         |                                                    |

| LOWER AREA  | 2,593 sq. ft. | 240 sq. mts. |
|-------------|---------------|--------------|
| UPPER AREA  | 1,869 sq. ft. | 174 sq. mts. |
| ROOFTERRACE | 4,059 sq. ft. | 377 sq. mts. |
| -           |               |              |

TOTAL 8,521 sq. ft. 791 sq. mts.

Atlantic Ocean

**Collins Avenue** 

<sup>\*</sup>Inclusion of summer kitchens and rooftop full bath subject to approval by City of Miami Beach.