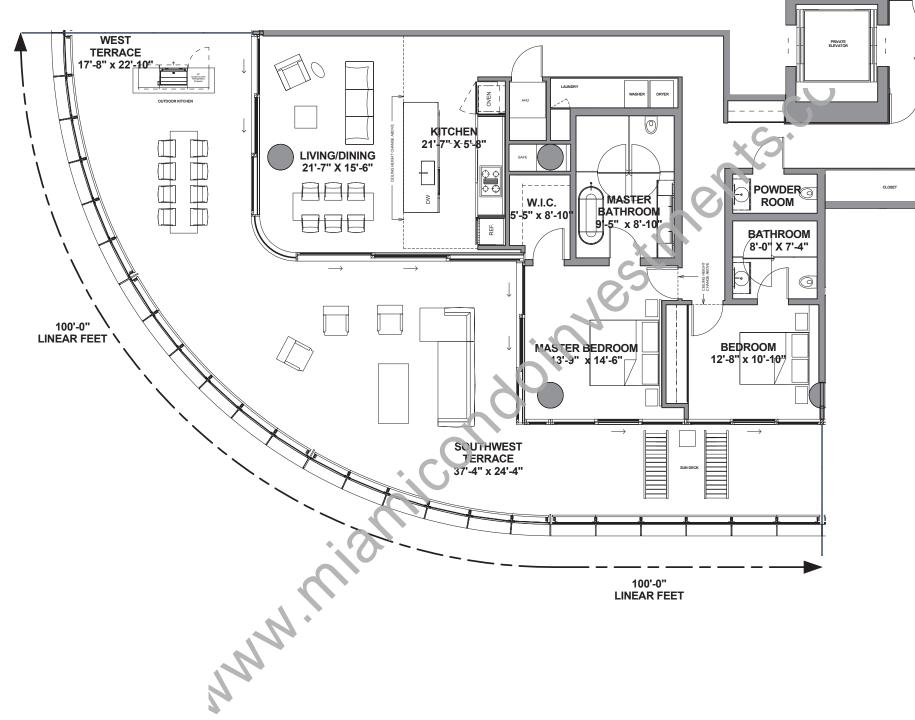

Stated dimensions are measured to the exterior boundaries of the exterior walls and the centerline of interior atroponents). Note that measurements of rooms set forth on this floor plan are generally taken at the greatest points of each given room (as if the room were a perfect rectangle), without regard for any cutouts. Accordingly, the area of the actual room will typically be smaller than the product obtained by multiplying the stated length times width. All dimensions are approximate and may vary with actual construction, and all floor plans are subject to change.

Residence 1106-1206 Type F2 Beds 2 / Baths 2.5 Interior: 1843 SF/ 171 SM Exterior: 1433 SF/ 133 SM Total: 3276 SF/ 304 SM