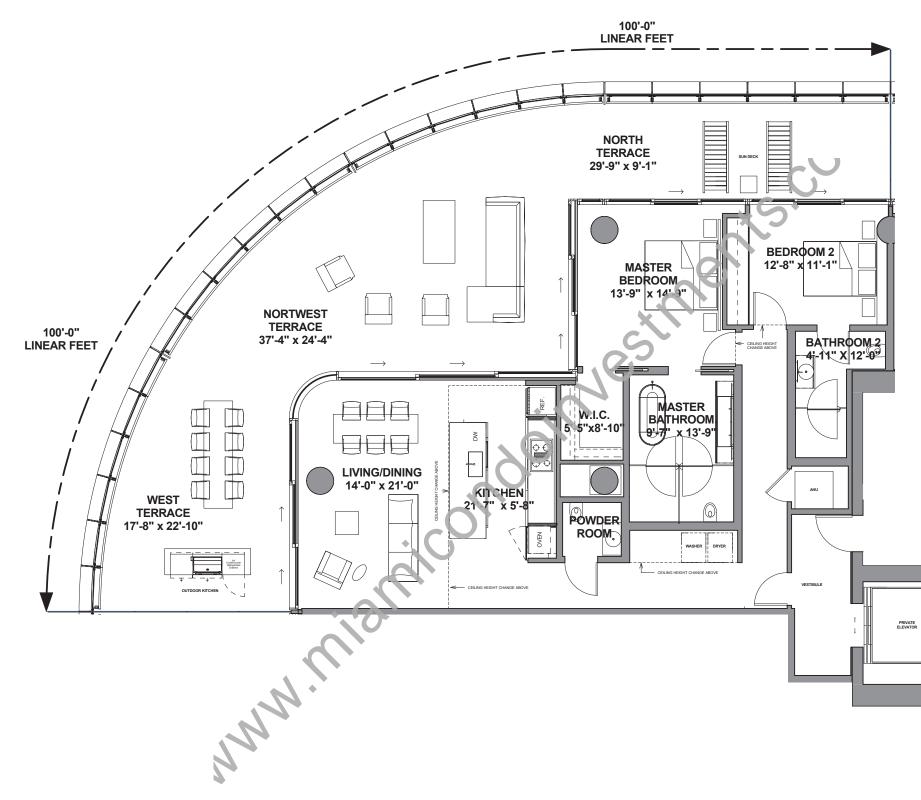

Stated dimensions are measured to the exterior boundaries of the exterior walls and the centerline of interior atroponents). Note that measurements of rooms set forth on this floor plan are generally taken at the greatest points of each given room (as if the room were a perfect rectangle), without regard for any cutouts. Accordingly, the area of the actual room will typically be smaller than the product obtained by multiplying the stated length times width. All dimensions are approximate and may vary with actual construction, and all floor plans are subject to change.

Residence 405-1205 Type E Beds 2 / Baths 2.5 Interior: 1654 SF/ 154 SM Exterior: 1433 SF/ 133 SM Total: 3087 SF/ 287 SM