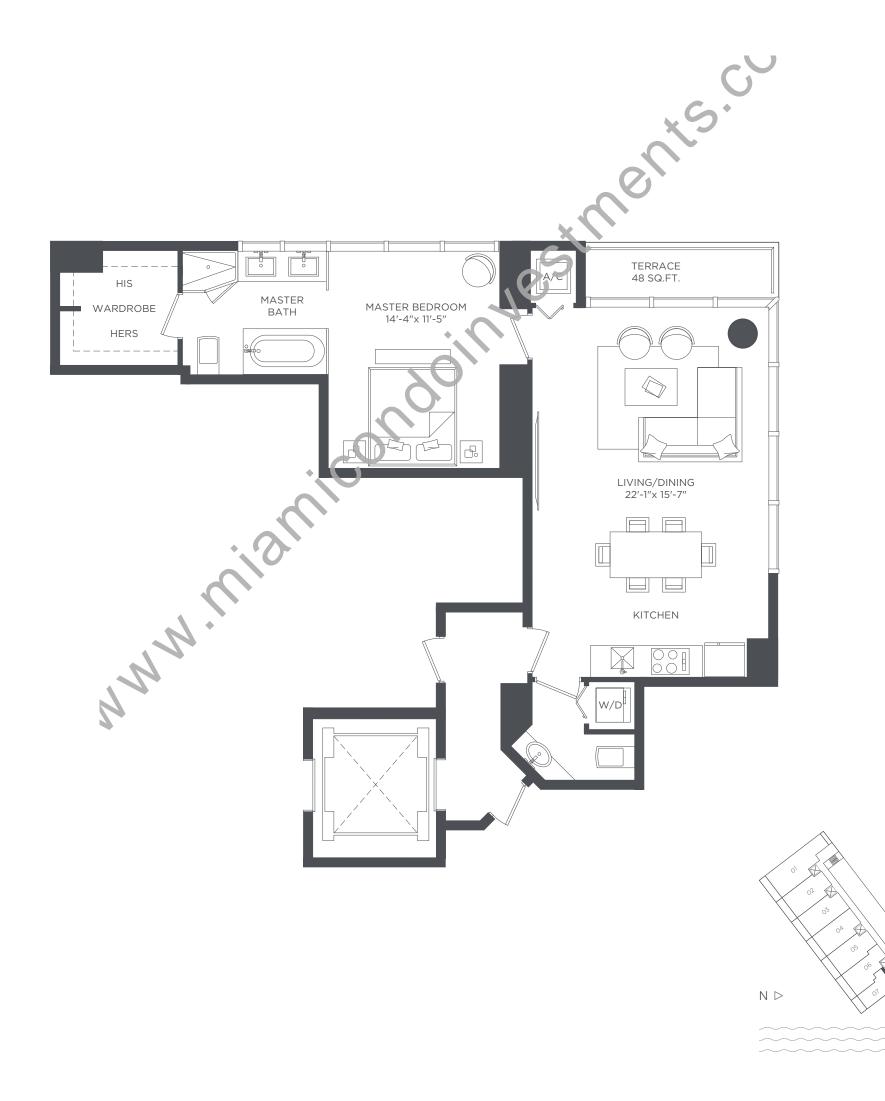

## **RESIDENCE 08**

## 1 BEDROOM 1 1/2 BATHS

A/C INTERIOR AREA TERRACE AREA TOTAL RESIDENCE 919 SQ.FT. 48 SQ.FT. 967 SQ.FT. 85.37 SQ.M. 4.45 SQ.M. 89.82 SQ.M.

Stated dimensions are measured to the exterior boundaries of the exterior walls and the centerline of interior demising walls and in fact vary from the dimensions that would be determined by using the description and definition of the "Unit" set forth in the Declaration (which generally only includes the interior airspace between the perimeter walls and excludes interior structural components). For your reference, the area of the Unit, determined in accordance with those defined unit boundaries, is + or - 741sq. ft. for units 07 Note that measurements of rooms set forth on this floor plan are generally taken at the greatest points of each given room (as if the room were a perfect rectangle), without regard for any cutouts. Accordingly, the area of the actual room will typically be smaller than the product obtained by multiplying the stated length times width. All dimensions are approximate and may vary with actual construction, and all floor plans and development plans are subject to change.