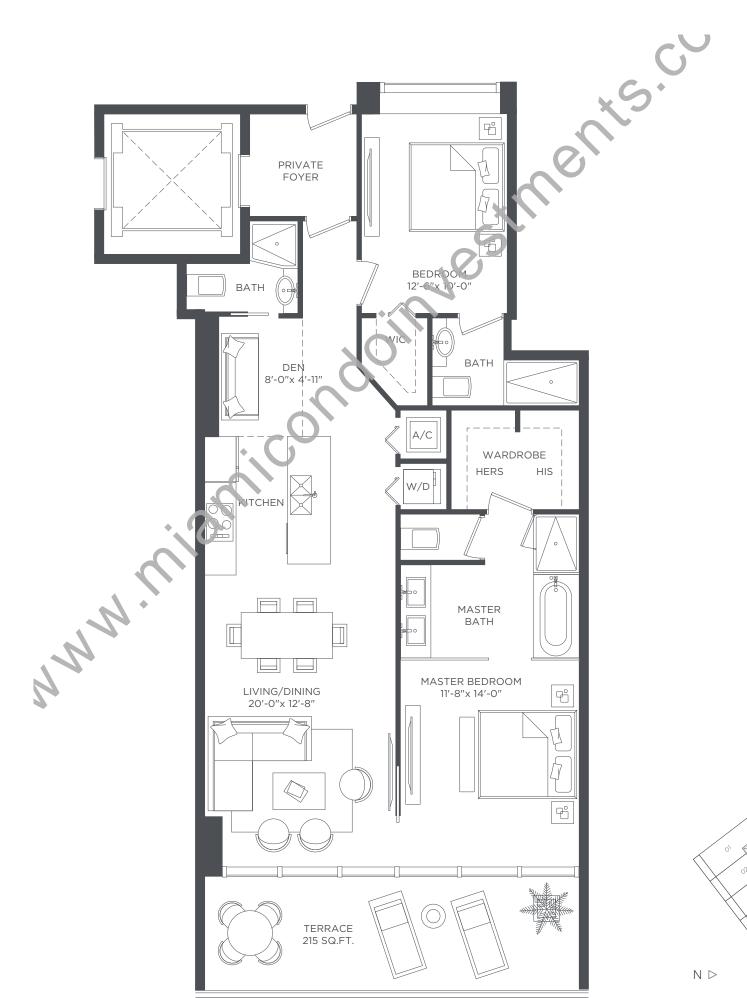

## **RESIDENCE 05**

2 BEDROOMS 3 BATHS + DEN

A/C INTERIOR AREA TERRACE AREA TOTAL RESIDENCE 1,322 SQ.FT.122.81 SQ.M.215 SQ.FT.19.97 SQ.M.1,537 SQ.FT.142.78 SQ.M.

Stated dimensions are measured to the exterior boundaries of the exterior walls and the centerline of interior demising walls and in fact vary from the dimensions that would be determined by using the description and definition of the "Unit" set forth in the Declaration (which generally only includes the interior airspace between the perimeter walls and excludes interior structural components). For your reference, the area of the Unit, determined in accordance with those defined unit boundaries, is + or - 1,132 sq. ft. for units 05 Note that measurements of rooms set forth on this floor plan are generally taken at the greatest points of each given room (as if the room were a perfect rectangle), without regard for any cutouts. Accordingly, the area of the actual room will typically be smaller than the product obtained by multiplying the stated length times width. All dimensions are approximate and may vary with actual construction, and all floor plans and development plans are subject to change.