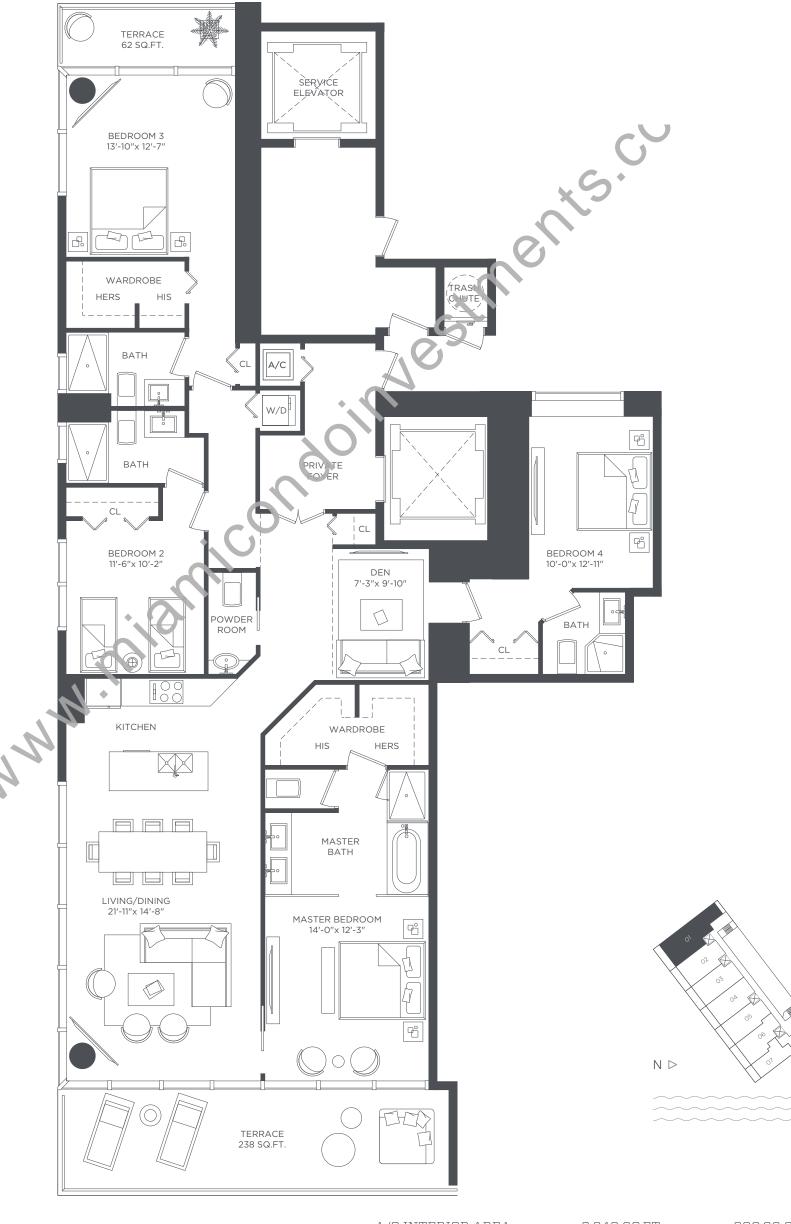

RESIDENCE OI LEVELS 28 TO 49 4 BEDROOMS 4 1/2 BATHS + DEN

囼

A/C INTERIOR AREA TERRACE AREA TOTAL RESIDENCE 2,246 SQ.FT. 300 SQ.FT. 2,546 SQ.FT.

208.66 SQ.M. 27.87 SQ.M. 236.53 SQ.M.

Stated dimensions are measured to the exterior boundaries of the exterior walls and the centerline of interior demising walls and in fact vary from the dimensions that would be determined by using the description and definition of the "Unit" set forth in the Declaration (which generally only includes the interior airspace between the perimeter walls and excludes interior structural components). For your reference, the area of the Unit, determined in accordance with those defined unit boundaries, is + or - 1,907 sq. ft. for units 01 Note that measurements of rooms set forth on this floor plan are generally taken at the greatest points of each given room (as if the room were a perfect rectangle), without regard for any cutouts. Accordingly, the area of the actual room will typically be smaller than the product obtained by multiplying the stated length times width. All dimensions are approximate and may vary with actual construction, and all floor plans and development plans are subject to change.