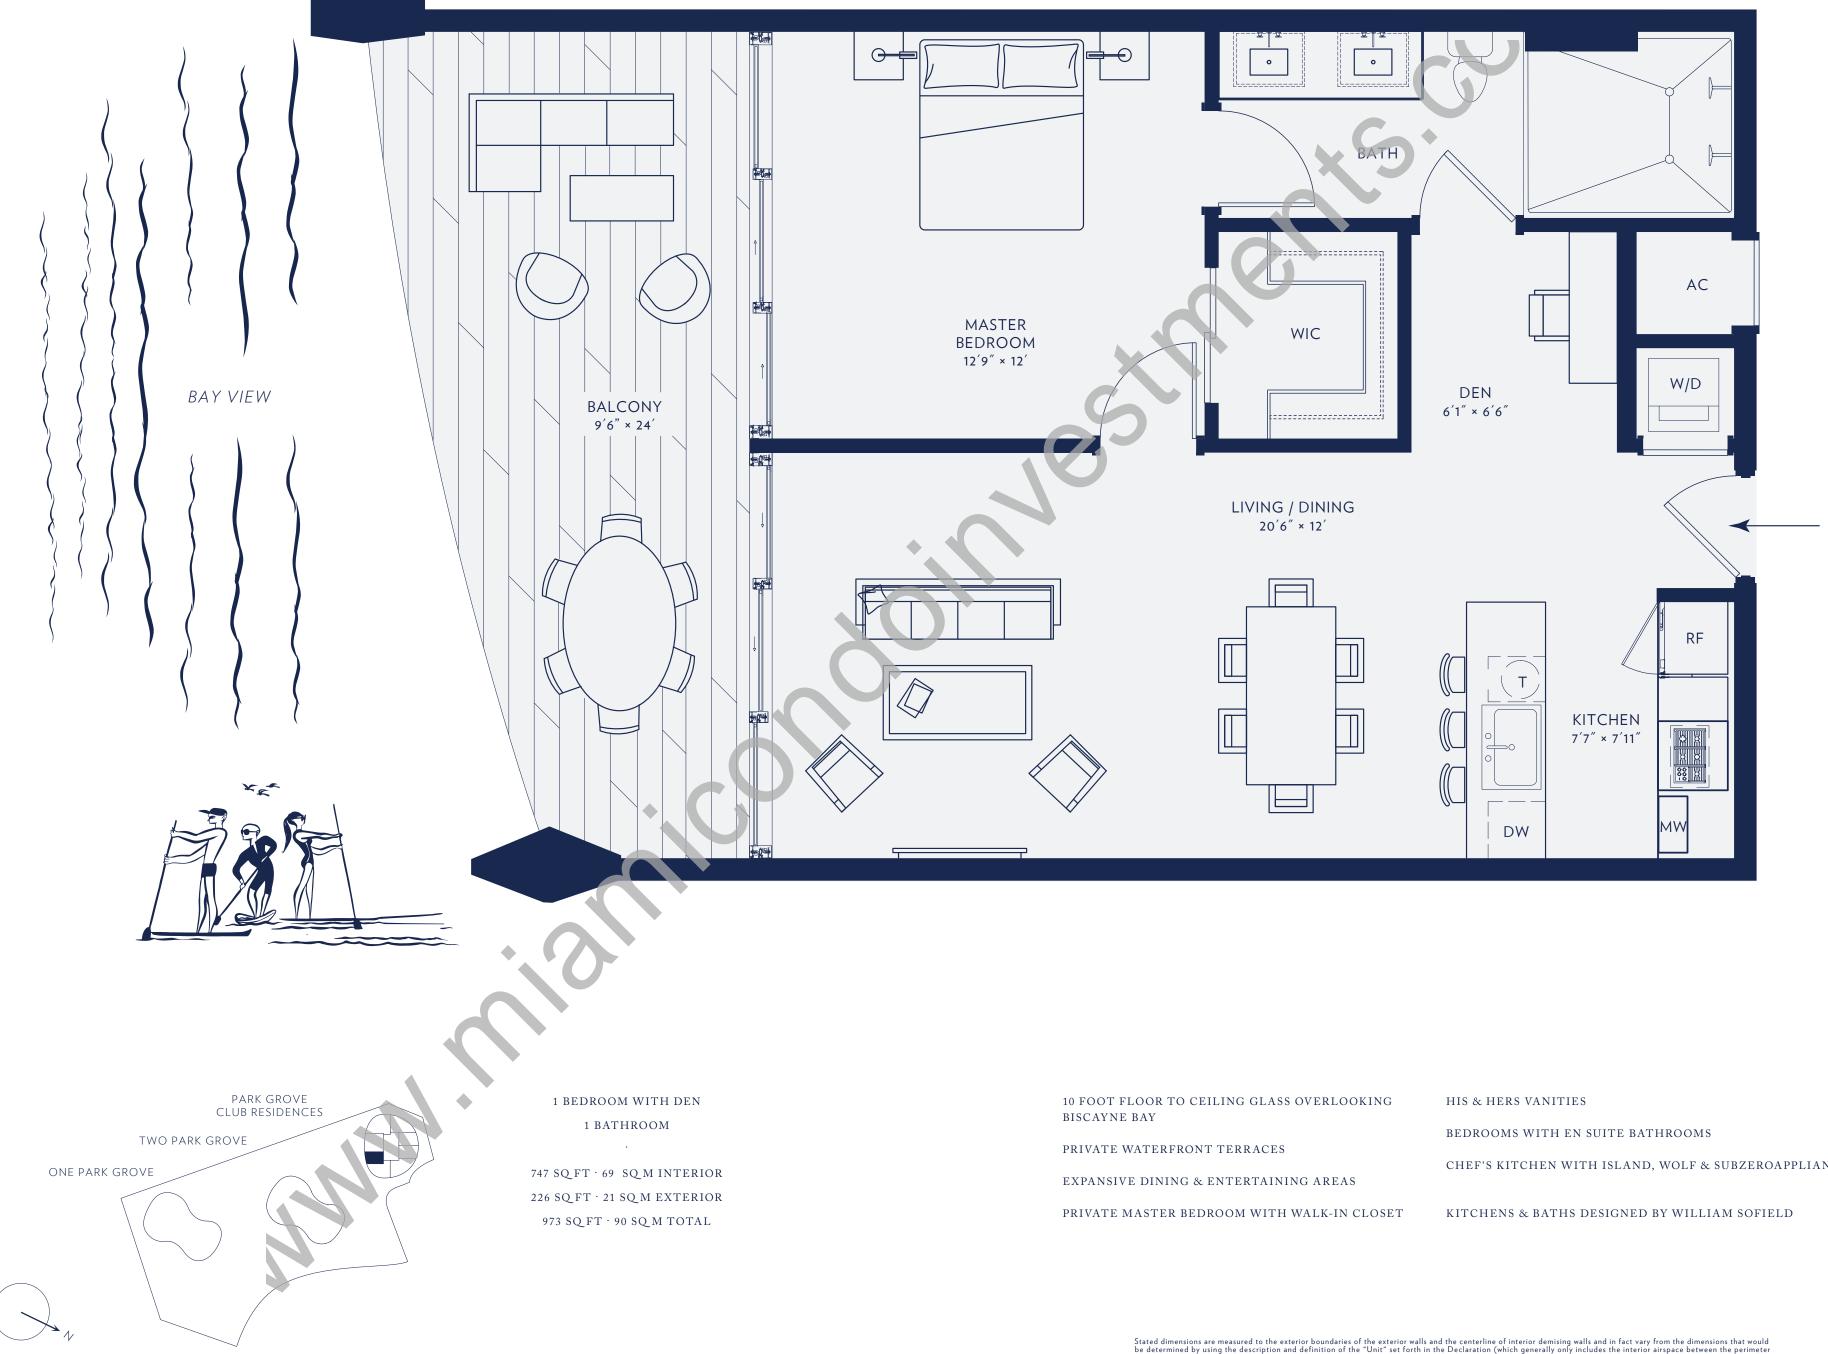

## **RESIDENCE THREE**

BAY VIEW

CHEF'S KITCHEN WITH ISLAND, WOLF & SUBZEROAPPLIANCES

Stated dimensions are measured to the exterior boundaries of the exterior walls and the centerline of interior demising walls and in fact vary from the dimensions that would be determined by using the description and definition of the "Unit" set forth in the Declaration (which generally only includes the interior airspace between the perimeter walls and excludes interior structural components). Note that measurements of rooms set forth on this floor plan are generally taken at the greatest points of each given room (as if the room were a perfect rectangle), without regard for any cutouts. Accordingly, the area of the actual room will typically be smaller than the product obtained by multiplying the stated length times width. All dimensions are approximate and may vary with actual construction, and all floor plans and development plans are subject to change.