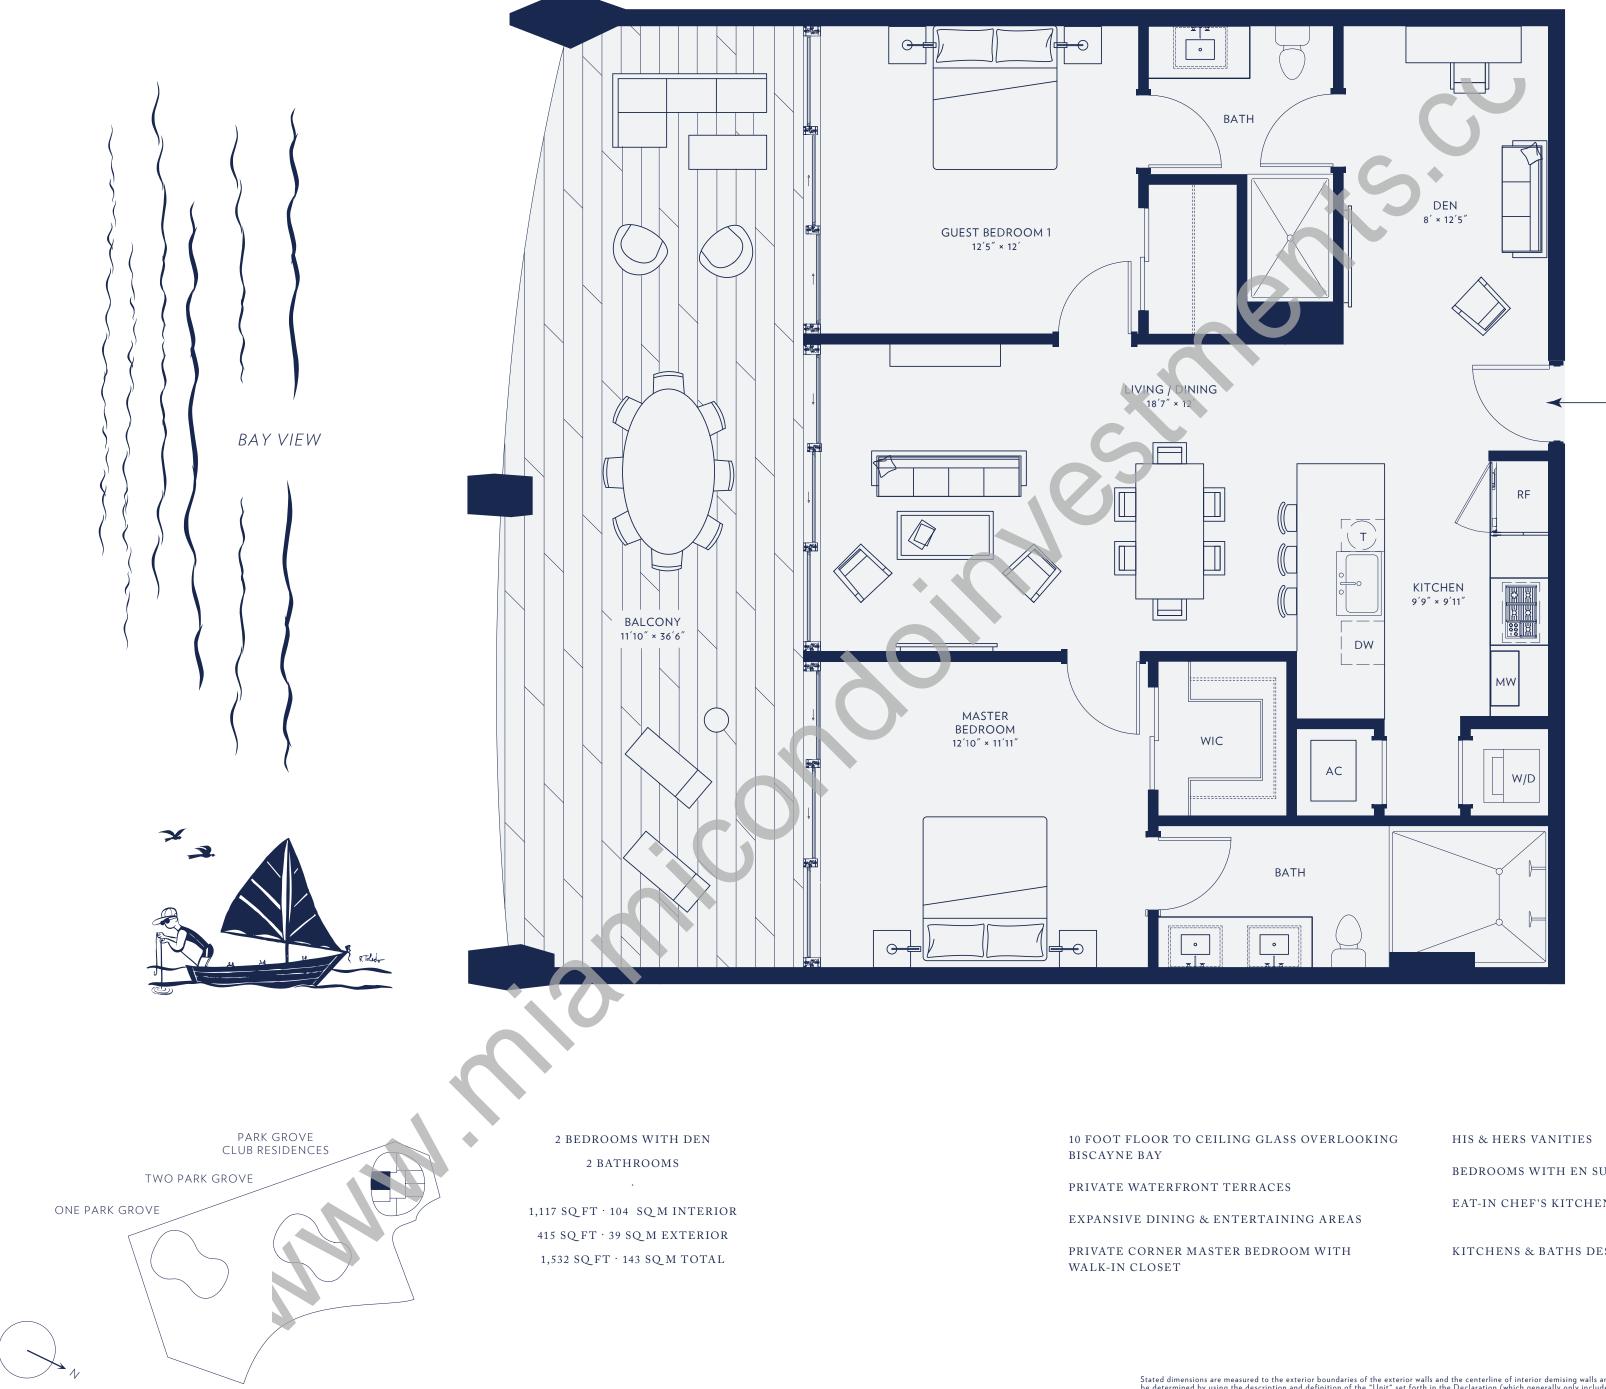

## **RESIDENCE** TWO

BAY VIEW

BEDROOMS WITH EN SUITE BATHROOMS

EAT-IN CHEF'S KITCHEN WITH ISLAND, WOLF & SUBZERO APPLIANCES

KITCHENS & BATHS DESIGNED BY WILLIAM SOFIELD

Stated dimensions are measured to the exterior boundaries of the exterior walls and the centerline of interior demising walls and in fact vary from the dimensions that would be determined by using the description and definition of the "Unit" set forth in the Declaration (which generally only includes the interior airspace between the perimeter walls and excludes interior structural components). Note that measurements of rooms set forth on this floor plan are generally taken at the greatest points of each given room (as if the room were a perfect rectangle), without regard for any cutouts. Accordingly, the area of the actual room will typically be smaller than the product obtained by multiplying the stated length times width. All dimensions are approximate and may vary with actual construction, and all floor plans and development plans are subject to change.