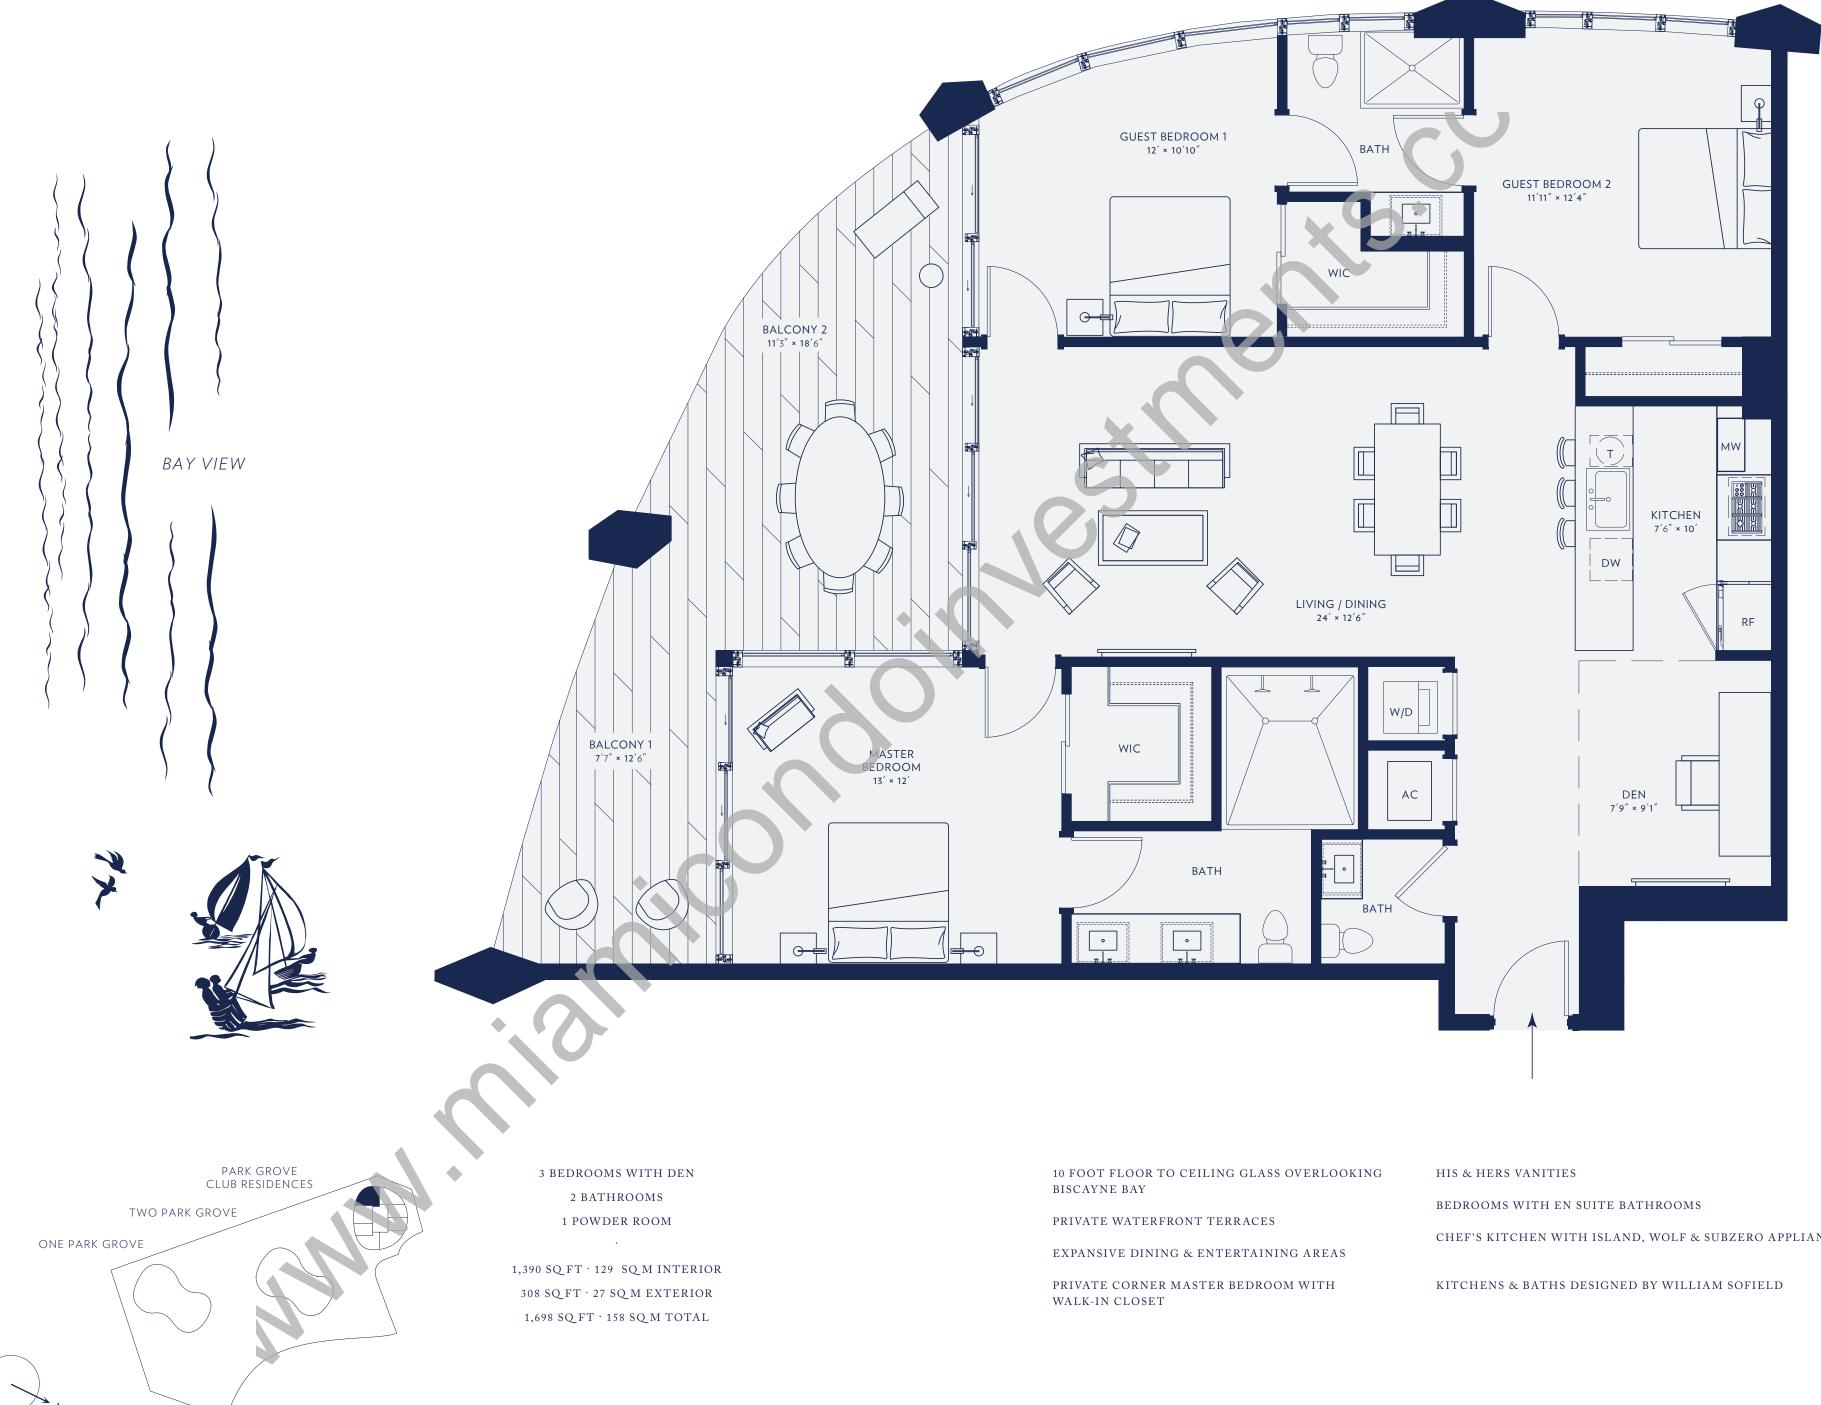

## **RESIDENCE ONE**

BAY VIEW

CHEF'S KITCHEN WITH ISLAND, WOLF & SUBZERO APPLIANCES

Stated dimensions are measured to the exterior boundaries of the exterior walls and the centerline of interior demising walls and in fact vary from the dimensions that would be determined by using the description and definition of the "Unit" set forth in the Declaration (which generally only includes the interior airspace between the perimeter walls and excludes interior structural components). Note that measurements of rooms set forth on this floor plan are generally taken at the greatest points of each given room (as if the room were a perfect rectangle), without regard for any cutouts. Accordingly, the area of the actual room will typically be smaller than the product obtained by multiplying the stated length times width. All dimensions are approximate and may vary with actual construction, and all floor plans and development plans are subject to change.