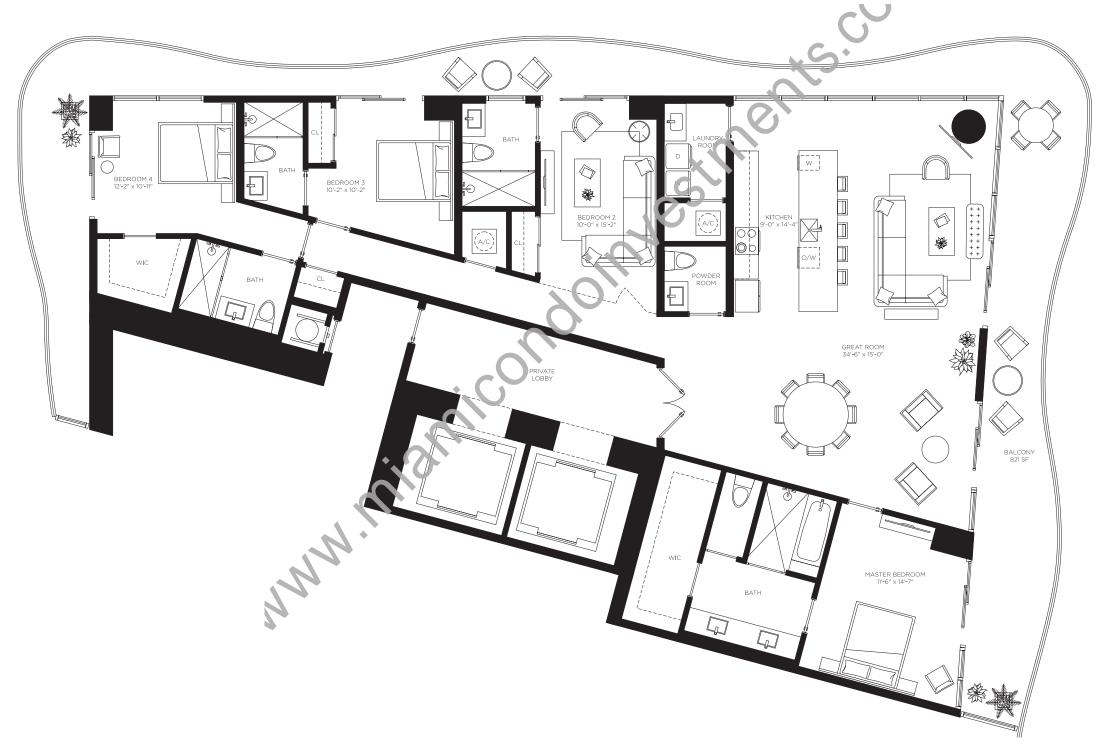

## Cielo Quattro

Floors 48 through 51

Casa Bella

**RESIDENCES** 

by **B&B**TALA

The Art of Italian Living Curated by Piero Lissoni

4 Bedrooms 4.5 Bathrooms

AC Area

2,735 sf / 254 m<sup>2</sup>

**Outdoor Area** 821 sf / 24 m<sup>2</sup>

**Total Area** 3,556 sf / 278 m<sup>2</sup>

ORAL REPRESENTATIONS CANNOT BE RELIED UPON AS CORRECTLY STATING REPRESENTATIONS OF THE DEVELOPER. FOR CORRECT REPRESENTATIONS, MAKE REFERENCE TO THE DOCUMENTS REQUIRED BY SECTION 718.503, FLORIDA STATUTES, TO BE FURNISHED BY A DEVELOPER TO A BUYER OR LESSEE. 1400 Biscayne Condominium is developed by PRH 1400 BISCAYNE 1, LLC