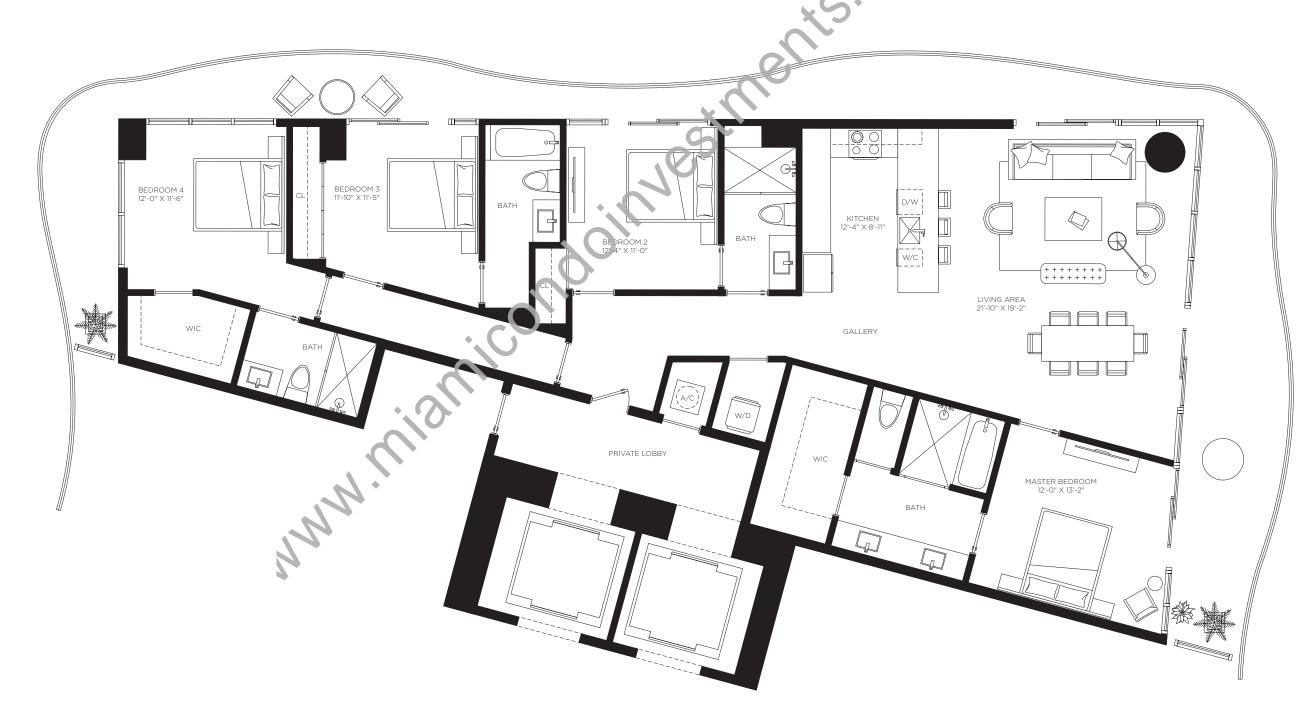

## Casa 06

Floors 37 through 47

Casa Bella

**RESIDENCES** 

by **B&B**TALIA

The Art of Italian Living Curated by Piero Lissoni

4 Bedrooms 4 Bathrooms

AC Area 2,187 sf / 203 m<sup>2</sup>

**Outdoor Area** 722 sf / 67 m<sup>2</sup>

**Total Area** 2,909 sf / 270 m<sup>2</sup>

ORAL REPRESENTATIONS CANNOT BE RELIED UPON AS CORRECTLY STATING REPRESENTATIONS OF THE DEVELOPER. FOR CORRECT REPRESENTATIONS, MAKE REFERENCE TO THE DOCUMENTS REQUIRED BY SECTION 718.503, FLORIDA STATUTES, TO BE FURNISHED BY A DEVELOPER TO A BUYER OR LESSEE. 1400 Biscayne Condominium is developed by PRH 1400 BISCAYNE 1, LLC