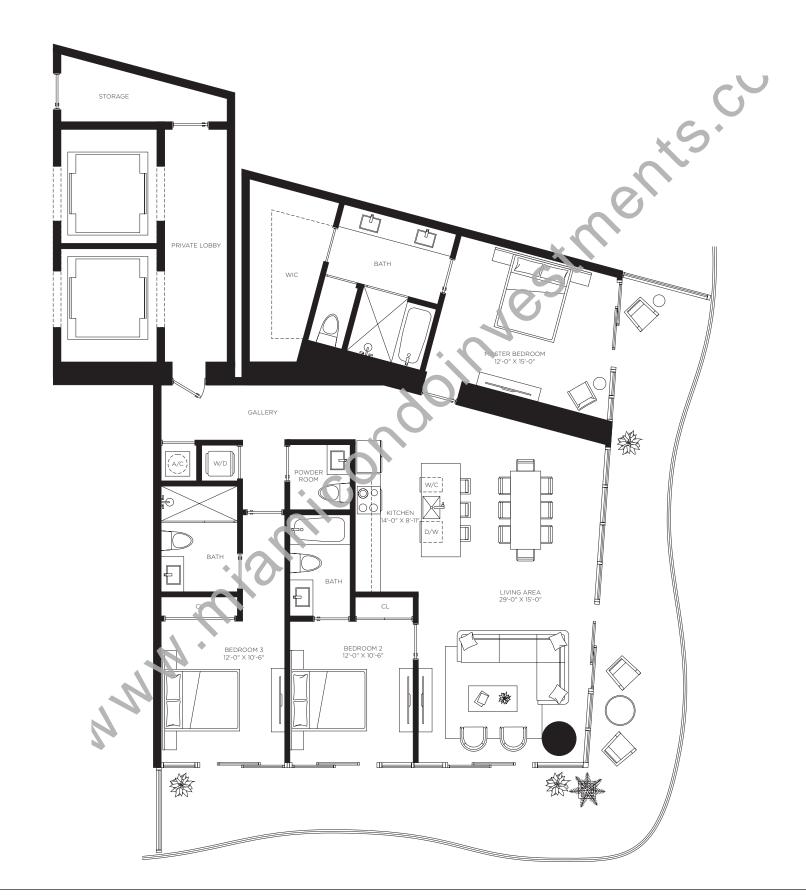

## Casa 01

Floors 2 through 46

Three Bedrooms
Three and a Half Bathrooms

AC Area

1,953 sf / 182 m<sup>2</sup>

Outdoor Area 570 sf / 53 m<sup>2</sup>

**Total Area** 2,523 sf / 235 m<sup>2</sup>

**RESIDENCES** 

The dimensions stated for this unit floor plan are approximate because there are various recognized methods for calculating the exterior walls to the exterior walls to the exterior walls to the exterior demissing walls without deductions for cutouts, curves, or architectural features. This method typically results in quoted dimensions greater than the defundation method to be relied upon is set forth in the Developer's Prospectus and the method set forth in the Developer's Prospectus and the method set forth in the Developer's Prospectual and may vary from concept to actual construction. The floor plan, unit layout, locations of windows, doors, closers, plumbing fixtured as easy pollar equipment, appliances, structural elements, architectural elements, and the uses, configurations, and emptires to rooms may change based on final approved by the design elements, architectural elements, and the uses, configurations, and entries to rooms may change based on final approved by the design elements, architectural elements, architectural elements, and the uses, configurations of windows, doors, the formal approved based on final approved based on f