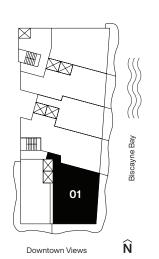

## Casa 01

Floors 2 through 46

Three Bedrooms
Three and a Half Bathrooms

AC Area

1,953 sf / 182 m<sup>2</sup>

Outdoor Area 570 sf / 53 m<sup>2</sup>

**Total Area** 2,523 sf / 235 m<sup>2</sup>

**RESIDENCES** 