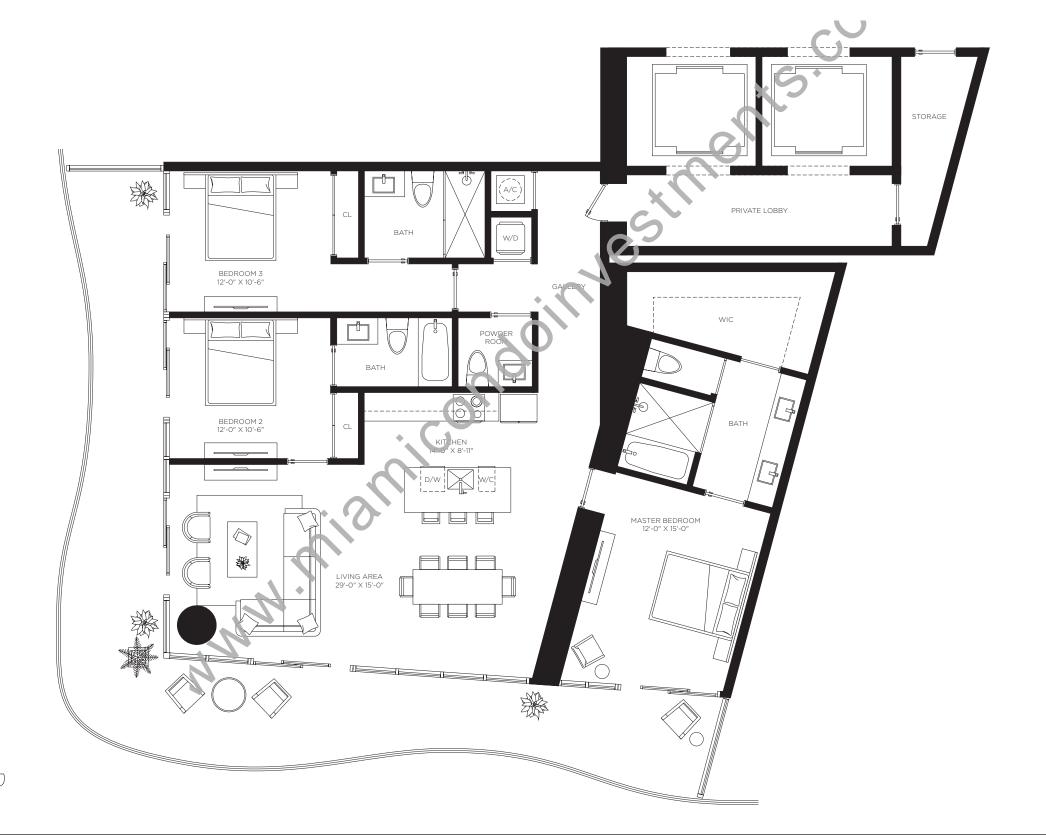

## Casa 01

Floors 2 through 46

Three Bedrooms
Three and a Half Bathrooms

AC Area

1,953 sf / 182 m<sup>2</sup>

Outdoor Area 570 sf / 53 m<sup>2</sup>

**Total Area** 2,523 sf / 235 m<sup>2</sup>

RESIDENCES

The dimensions stated for this unit floor plan are approximate because there are various recognized methods for calculating the exterior walls to the exterior walls to the exterior walls to the exterior demissing walls without deductions for cutouts, curves, or architectural features. This method typically results in quoted dimensions greater than the defundation method to be relied upon is set forth in the Developer's Prospectus and the method set forth in the Developer's Prospectus and the method set forth in the Developer's Prospectual and may vary from concept to actual construction. The floor plan, unit layout, locations of windows, doors, closers, plumbing fixtured as easy pollar equipment, appliances, structural elements, architectural elements, and the uses, configurations, and emptires to rooms may change based on final approved by the design elements, architectural elements, and the uses, configurations, and entries to rooms may change based on final approved by the design elements, architectural elements, architectural elements, and the uses, configurations of windows, doors, the formal approved based on final approved based on f