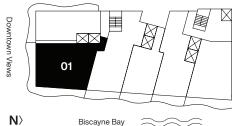

## Casa 01

Floors 2 through 46

Three Bedrooms
Three and a Half Bathrooms

AC Area

1,953 sf / 182 m<sup>2</sup>

Outdoor Area 570 sf / 53 m<sup>2</sup>

**Total Area** 2,523 sf / 235 m<sup>2</sup>

RESIDENCES