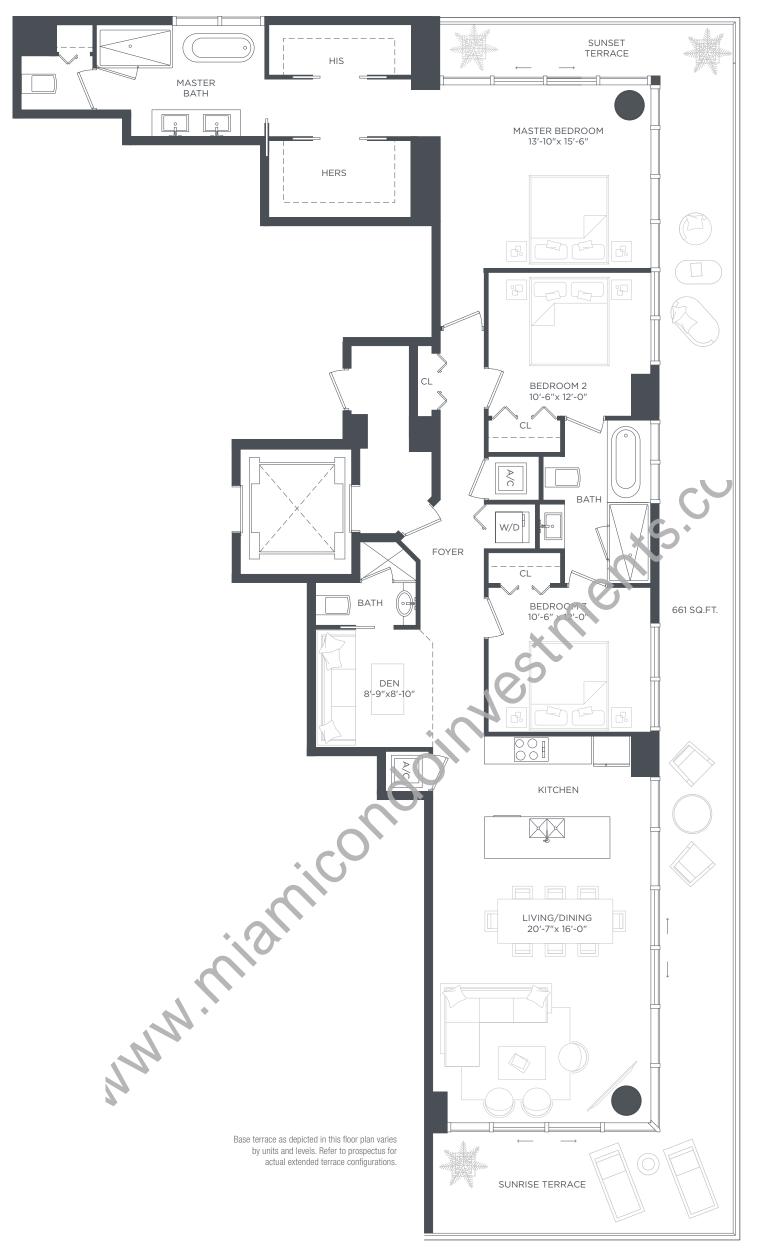

## RESIDENCE 07

LEVELS 6 TO 49 3 BEDROOMS 3 BATHS + DEN

 A/C INTERIOR AREA
 1,963 SQ.FT.
 182.37 SQ.M.

 TERRACE AREA
 661 SQ.FT.
 61.41 SQ.M.

 TOTAL RESIDENCE
 2,624 SQ.FT.
 243.77 SQ.M.

There are various methods for calculating the square footage of a Unit and depending on the method of calculation, the quoted square footage of a Unit in advertising materials may vary from the square footage of a Unit as stated or described in the Prospectus and the Declaration. The dimensions in the Unit shown in these floor plans have been calculated from the exterior boundaries of the exterior walls to the centerline of interior demising walls, including common elements such as structural walls and other interior structural components of the building and in fact vary from the dimensions that would be determined by using the description and definition of the "Unit" set forth in the Prospectus and the Declaration. For your reference, the area of the Unit, determined in accordance with the Unit boundaries as defined in the Prospectus and the Declaration are less than the square footage reflected here. The measurements of room set forth on this floor plan are generally taken at the greatest points of each given room (as if the room were a perfect rectangle) without regard for any cutouts. Accordingly, the area of the actual room will typically smaller than the product obtained by multiplying the stated length times width. All dimensions are approximate and may vary with actual construction. All floor plans are subject to change. The furnishings and décor illustrated are not included with the purchase of the Unit. See Prospectus for information regarding what is offered with the Unit and the calculation of the Unit square footage and dimensions.