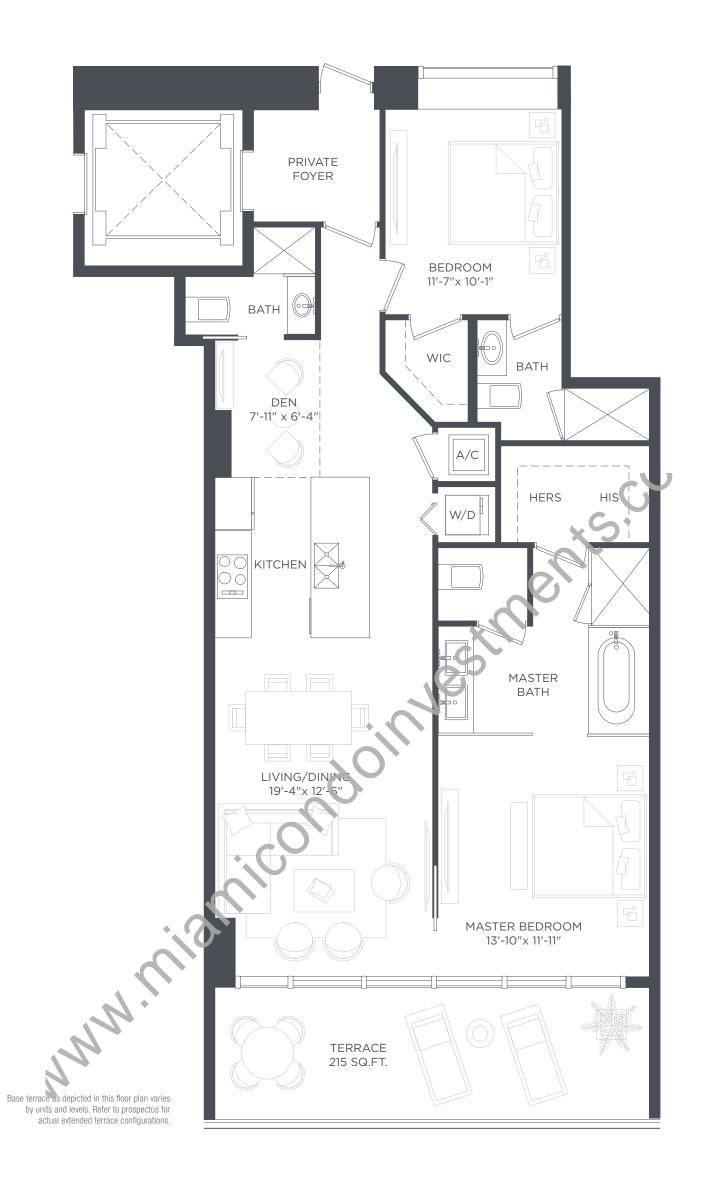

## RESIDENCE 05

LEVELS 6 TO 49 2 BEDROOMS 3 BATHS + DEN

 A/C INTERIOR AREA
 1,326 SQ.FT.
 123.19 SQ.M.

 TERRACE AREA
 215 SQ.FT.
 19.97 SQ.M.

 TOTAL RESIDENCE
 1,541 SQ.FT.
 143.16 SQ.M.

There are various methods for calculating the square footage of a Unit and depending on the method of calculation, the quoted square footage of a Unit in advertising materials may vary from the square footage of a Unit as stated or described in the Prospectus and the Declaration. The dimensions in the Unit shown in these floor plans have been calculated from the exterior boundaries of the exterior walls to the centerline of interior demissing walls, including common elements such as structural walls and other interior structural components of the building and in fact vary from the dimensions that would be determined by using the description and definition of the "Unit" set forth in the Prospectus and the Declaration are less than the square footage reflected here. The measurements of room set forth on this floor plan are generally taken at the greatest points of each given room (as if the room were a perfect rectangle) without regard for any cutouts. Accordingly, the area of the actual room will typically smaller than the product obtained by multiplying the stated length times width. All dimensions are approximate and may vary with actual construction. All floor plans are subject to change. The furnishings and décor illustrated are not included with the purchase of the Unit. See Prospectus for information regarding what is offered with the Unit and the calculation of the Unit square footage and dimensions.