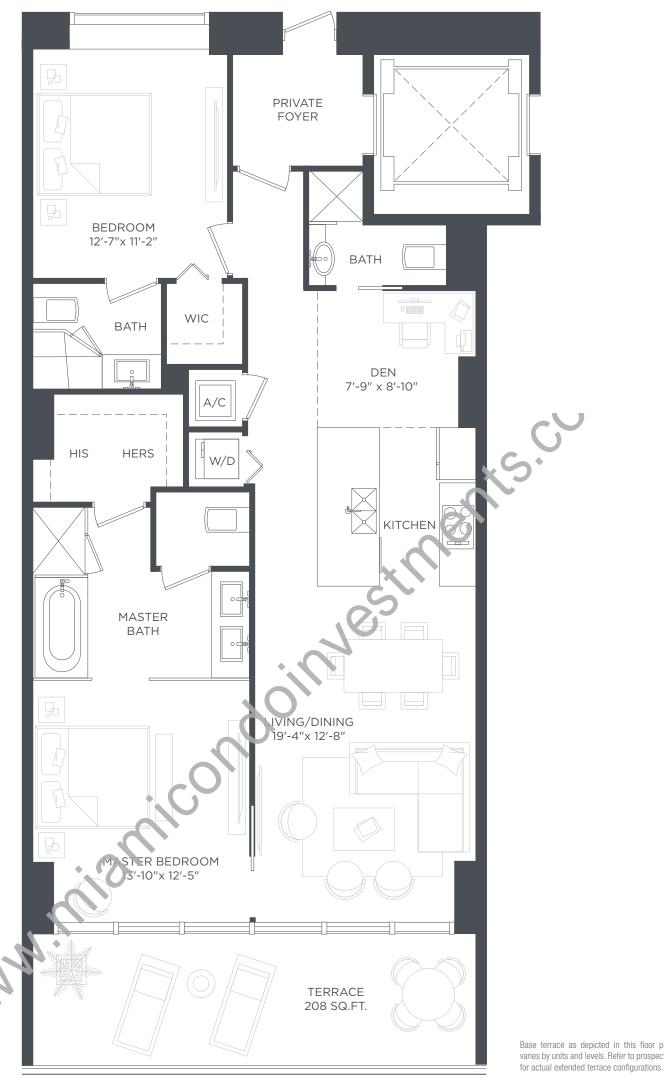

## RESIDENCE 04

LEVELS 6 TO 49 2 BEDROOMS 3 BATHS + DEN

A/C INTERIOR AREA TERRACE AREA TOTAL RESIDENCE

1,302 SQ.FT. 208 SQ.FT. 1,510 SQ.FT.

120.95 SQ.M. 19.32 SQ.M. 140.28 SQ.M.

There are various methods for calculating the square footage of a Unit as stated or described in the Prospectus and the Declaration. The dimensions in the Unit shown in these floor plans have been calculated from the exterior boundaries of the exterior walls to the centerline of interior demising walls, including common elements such as structural walls and other interior structural components of the building and in fact vary from the dimensions that would be determined by using the description and definition of the "Unit" set forth in the Prospectus and the Declaration. For your reference, the area of the Unit, determined in accordance with the Unit boundaries as defined in the Prospectus and the Declaration are less than the square footage reflected here. The measurements of room set forth on this floor plan are generally taken at the greatest points of each given room (as if the room were a perfect rectangle) without regard for any cutouts. Accordingly, the area of the actual room will typically smaller than the product obtained by multiplying the stated length times width. All dimensions are approximate and may vary with actual construction. All floor plans are subject to change. The furnishings and décor illustrated are not included with the purchase of the Unit. See Prospectus for information regarding what is offered with the Unit and the calculation of the Unit square footage and dimensions.