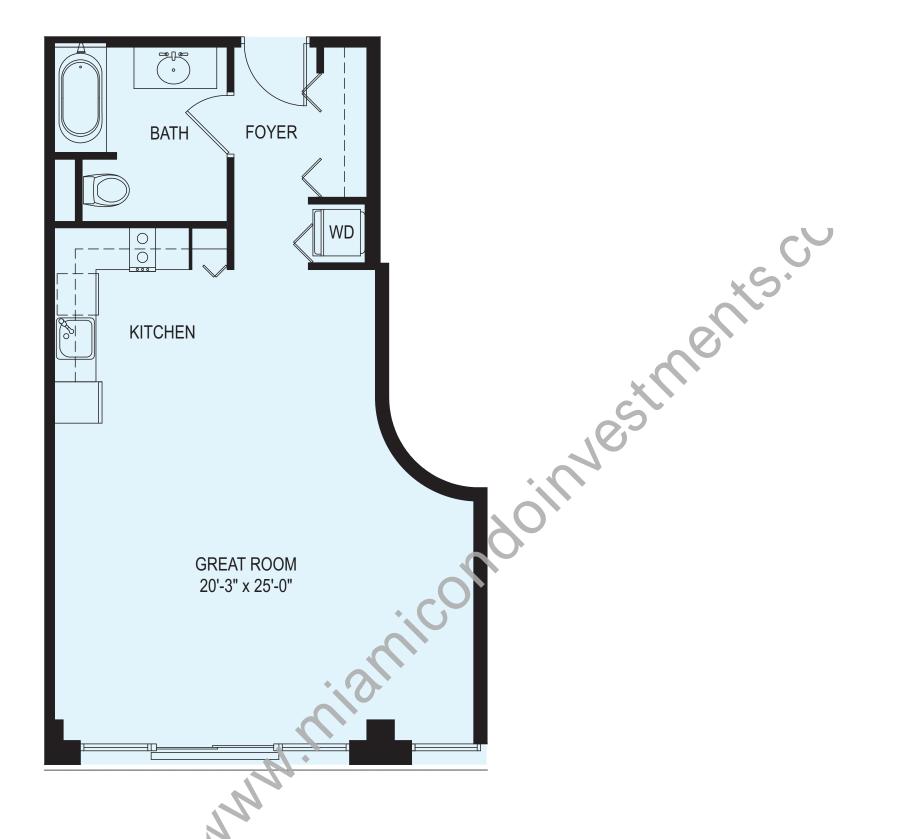

## VIZC/VYNE

FLAT5

1 Bath

Living Space 628 sq. ft. (58.34 m²)

Unit Dimensions and Square Footages. There are two generally accepted methods of measuring the boundaries of the Unit, as set forth in Section 3.2 of the Declaration of Condominium, and generally accepted methods of measuring the boundaries of the Unit, as set forth in Section 3.2 of the Declaration of Condominium, and generally measures the Unit to the outside finished surface of exterior walls and to the centerline of interior demising walls, includes portions of the adjacent Common Elements of the Condominium (the "Architectural Method,"). The estimated square footage of the Unit, as determined under the Engineering Method. The Architectural Method is generally used in sales materials and may be provided to allow a prospective buyer to compare the Unit with units in other condominium projects that utilize this method of measurement.