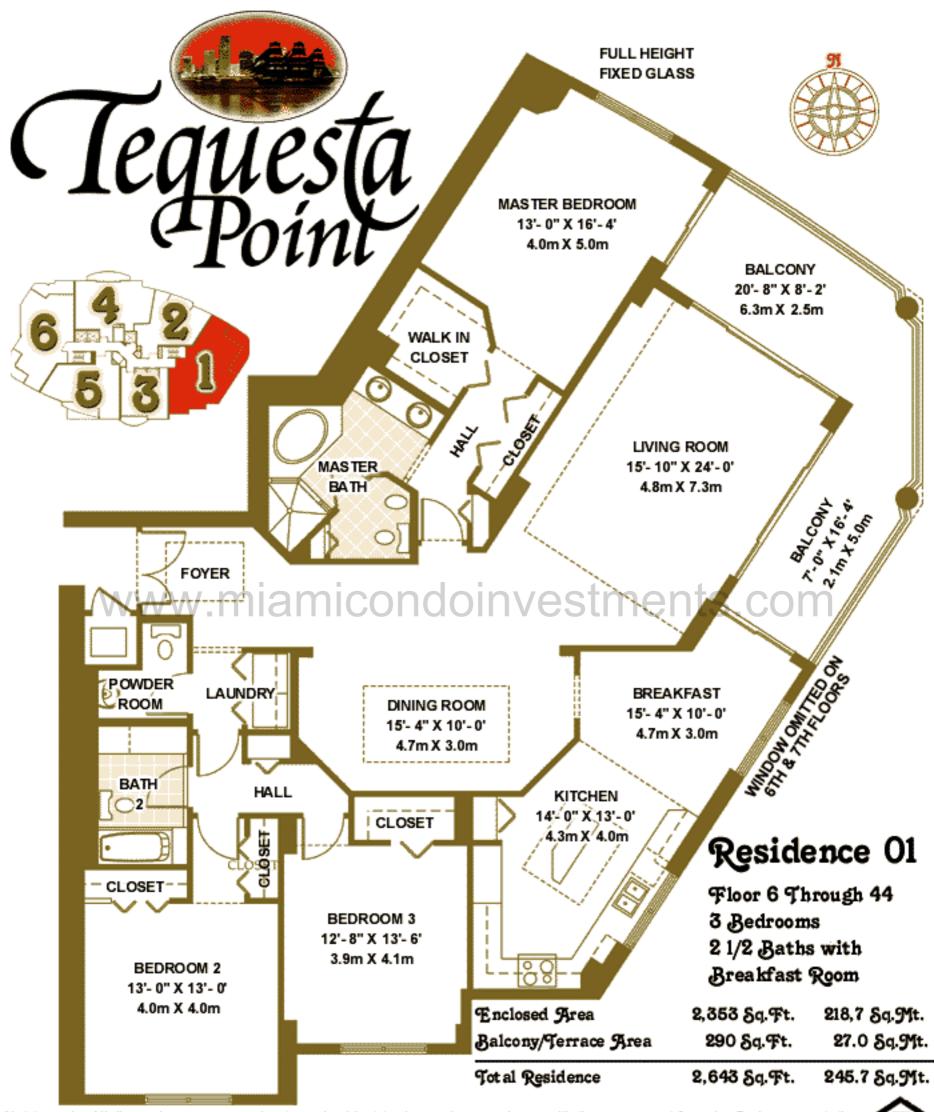

Not to scale. All dimensions are approximate and subject to change in accordance with the agreement for sale. Oral representations cannot be relied upon as correctly stating the representations of the developer. For correct representations make reference to the documents required by Section 718.503 Florida Statutes to be furnished by developer to buyer or lessee. Stated dimensions are measured to the exterior boundaries of exterior walls, corridor walls and to the centerline of interior demising walls and may vary from the description and definition of the 'Unit' set forth in the Declaration. All dimensions are approximate and all floor plans and development plans are subject to change.